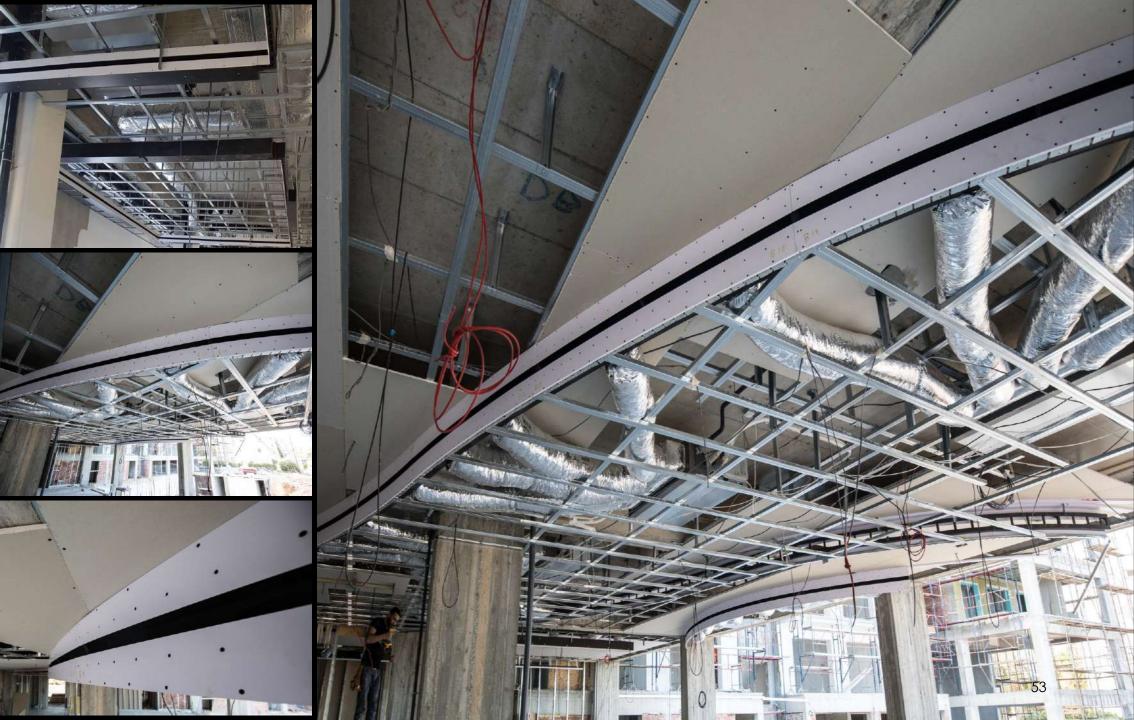

## Products Portfolio













FALSE CEILING GRILLE
GRILLE WITH SPECIAL CUTOUT FOR
LIGHTING AND INTEGRATED PLENUM
BOX



































EXTRACTION ROUNDED GRILLES WC VENT



























































































































































































- Each order for us is unique and is defined based on the product.
- Each product has its own packaging of specific custommade dimensions, and the boxes are made of OSB wood that is placed on a wooden pallets that we manufacture according to each order.
- A sponge and special PVC strips are used inside the package to stabilize the product where needed.
- The philosophy of the packaging to the customer is when the product is being received, to be ready for use without do anything regarding the composition of the pieces, with a guide plan from our design department and with numbered panels from our production factory.
- Both during loading and shipment as well as during unloading, the pallets are and should be