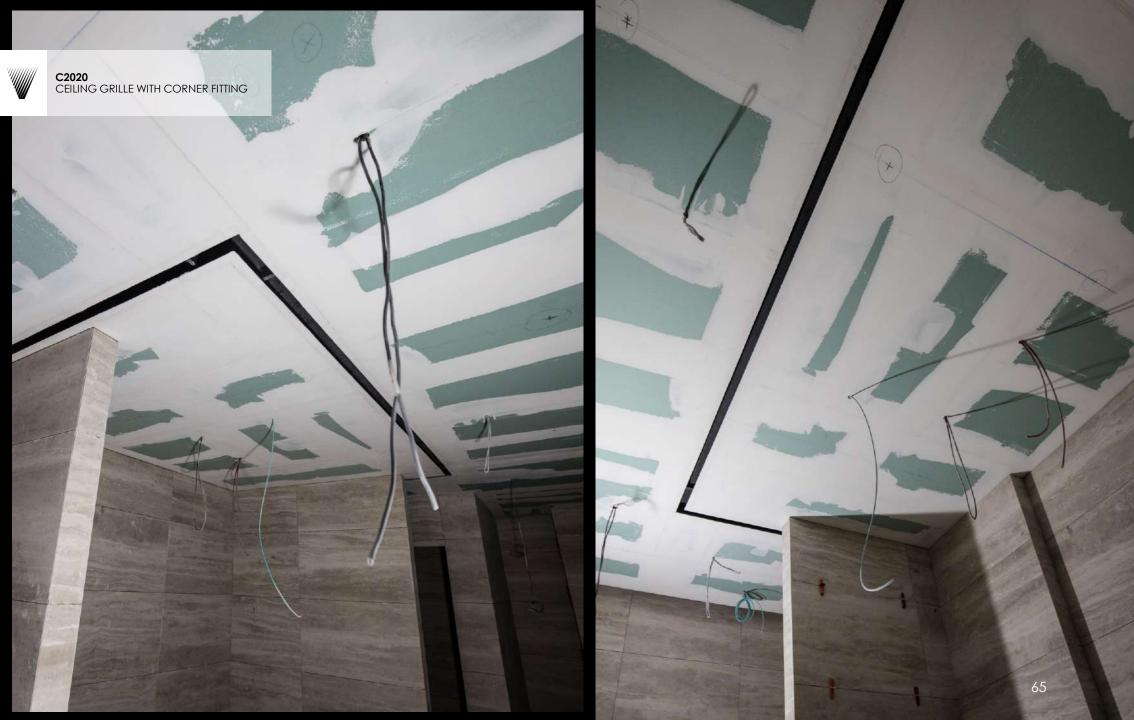

## Products Portfolio

FALSE CEILING GRILLE
GRILLE WITH SPECIAL CUTOUT FOR
LIGHTING AND INTEGRATED PLENUM
BOX

EXTRACTION ROUNDED GRILLES WC VENT

- Each order for us is unique and is defined based on the product.
- Each product has its own packaging of specific custommade dimensions, and the boxes are made of OSB wood that is placed on a wooden pallets that we manufacture according to each order.
- A sponge and special PVC strips are used inside the package to stabilize the product where needed.
- The philosophy of the packaging to the customer is when the product is being received, to be ready for use without do anything regarding the composition of the pieces, with a guide plan from our design department and with numbered panels from our production factory.
- Both during loading and shipment as well as during unloading, the pallets are and should be placed on a straight surface, opened carefully and not exposed to external factors.
- We have paid special attention to the packaging of our products, for their safest transport from the port to our partner.