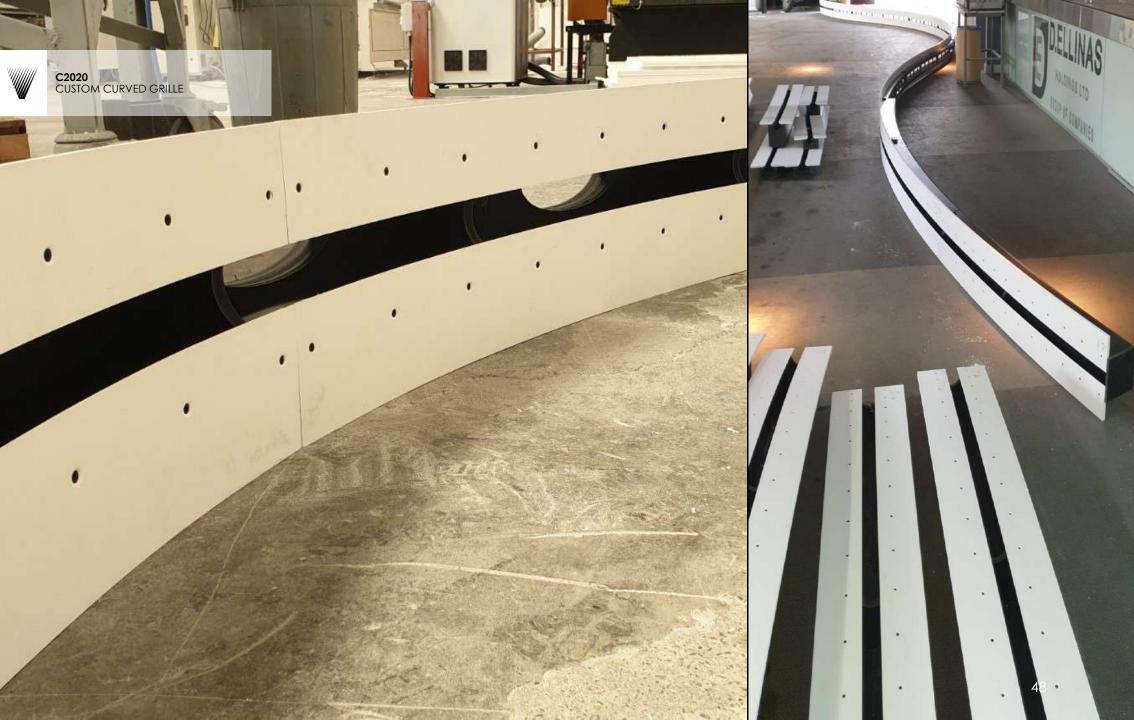

## Products Portfolio

FALSE CEILING GRILLE
GRILLE WITH SPECIAL CUTOUT FOR
LIGHTING AND INTEGRATED PLENUM
BOX

EXTRACTION ROUNDED GRILLES WC VENT

- Each order for us is unique and is defined based on the product.
- Each product has its own packaging of specific custommade dimensions, and the boxes are made of OSB wood that is placed on a wooden pallets that we manufacture according to each order.
- A sponge and special PVC strips are used inside the package to stabilize the product where needed.
- The philosophy of the packaging to the customer is when the product is being received, to be ready for use without do anything regarding the composition of the pieces, with a guide plan from our design department and with numbered panels from our production factory.
- Both during loading and shipment as well as during unloading, the pallets are and should be placed on a straight surface, opened carefully and not exposed to external factors.
- We have paid special attention to the packaging of our products, for their safest transport from the port to our partner.