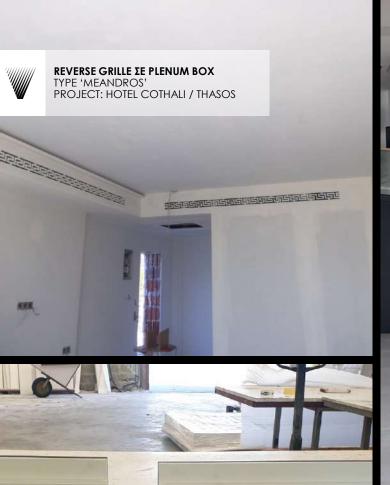

## Products Portfolio

FALSE CEILING GRILLE
GRILLE WITH SPECIAL CUTOUT FOR
LIGHTING AND INTEGRATED PLENUM
BOX

EXTRACTION ROUNDED GRILLES WC VENT

- Each order for us is unique and is defined based on the product.
- Each product has its own packaging of specific custommade dimensions, and the boxes are made of OSB wood that is placed on a wooden pallets that we manufacture according to each order.
- A sponge and special PVC strips are used inside the package to stabilize the product where needed.
- The philosophy of the packaging to the customer is when the product is being received, to be ready for use without do anything regarding the composition of the pieces, with a guide plan from our design department and with numbered panels from our production factory.
- Both during loading and shipment as well as during unloading, the pallets are and should be placed on a straight surface, opened carefully and not exposed to external factors.
- We have paid special attention to the packaging of our products, for their safest transport from the port to our partner.