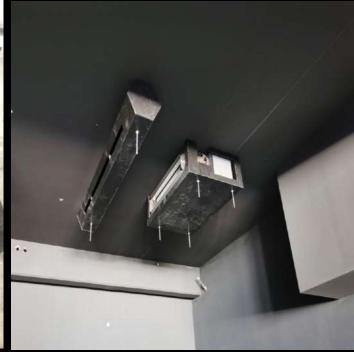

## Products Portfolio

FALSE CEILING GRILLE
GRILLE WITH SPECIAL CUTOUT FOR
LIGHTING AND INTEGRATED PLENUM
BOX

EXTRACTION ROUNDED GRILLES WC VENT

- Each order for us is unique and is defined based on the product.
- Each product has its own packaging of specific custommade dimensions, and the boxes are made of OSB wood that is placed on a wooden pallets that we manufacture according to each order.
- A sponge and special PVC strips are used inside the package to stabilize the product where needed.
- The philosophy of the packaging to the customer is when the product is being received, to be ready for use without do anything regarding the composition of the pieces, with a guide plan from our design department and with numbered panels from our production factory.
- Both during loading and shipment as well as during unloading, the pallets are and should be placed on a straight surface, opened carefully and not exposed to external factors.
- We have paid special attention to the packaging of our products, for their safest transport from the port to our partner.