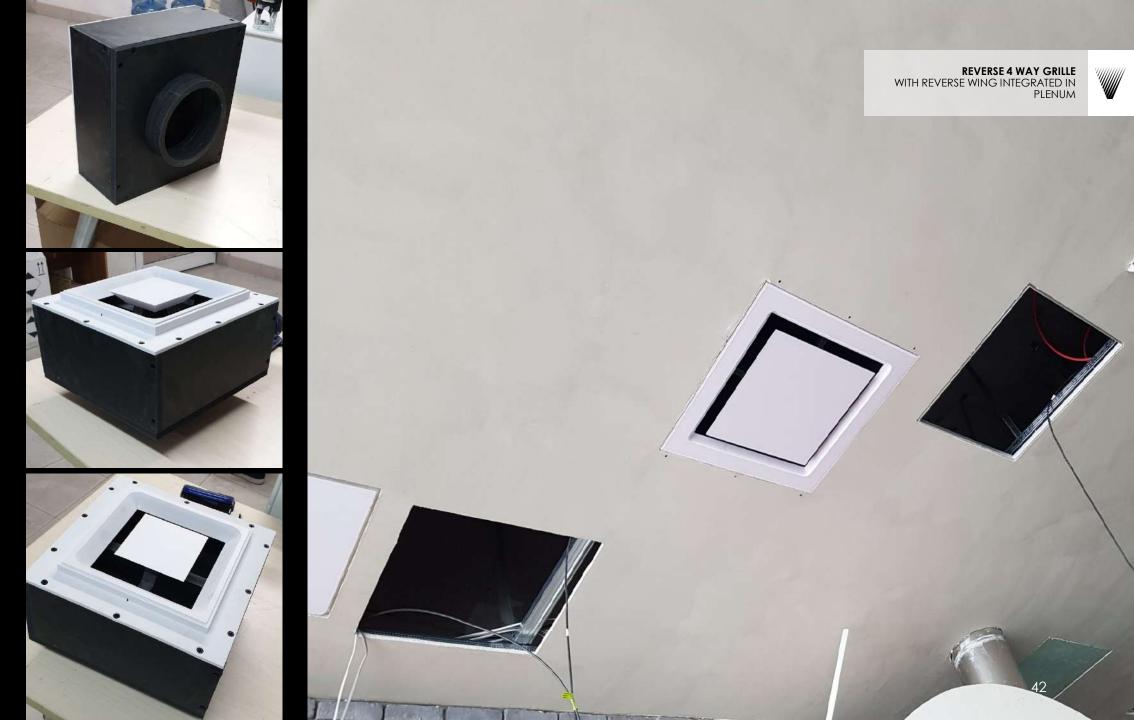

## Products Portfolio













FALSE CEILING GRILLE
GRILLE WITH SPECIAL CUTOUT FOR
LIGHTING AND INTEGRATED PLENUM
BOX



































EXTRACTION ROUNDED GRILLES WC VENT



























































































































































































- Each order for us is unique and is defined based on the product.
- Each product has its own packaging of specific custommade dimensions, and the boxes are made of OSB wood that is placed on a wooden pallets that we manufacture according to each order.
- A sponge and special PVC strips are used inside the package to stabilize the product where needed.
- The philosophy of the packaging to the customer is when the product is being received, to be ready for use without do anything regarding the composition of the pieces, with a guide plan from our design department and with numbered panels from our production factory.
- Both during loading and shipment as well as during unloadi