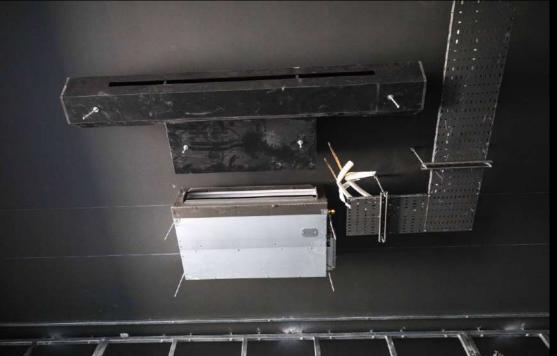

## Products Portfolio

FALSE CEILING GRILLE
GRILLE WITH SPECIAL CUTOUT FOR
LIGHTING AND INTEGRATED PLENUM
BOX

EXTRACTION ROUNDED GRILLES WC VENT

- Each order for us is unique and is defined based on the product.
- Each product has its own packaging of specific custommade dimensions, and the boxes are made of OSB wood that is placed on a wooden pallets that we manufacture according to each order.
- A sponge and special PVC strips are used inside the package to stabilize the product where needed.
- The philosophy of the packaging to the customer is when the product is being received, to be ready for use without do anything regarding the composition of the pieces, with a guide plan from our design department and with numbered panels from our production factory.
- Both during loading and shipment as well as during unloading, the pallets are and should be placed on a straight surface, opened carefully and not exposed to external factors.
- We have paid special attention to the packaging of our products, for their safest transport from the port to our partner.