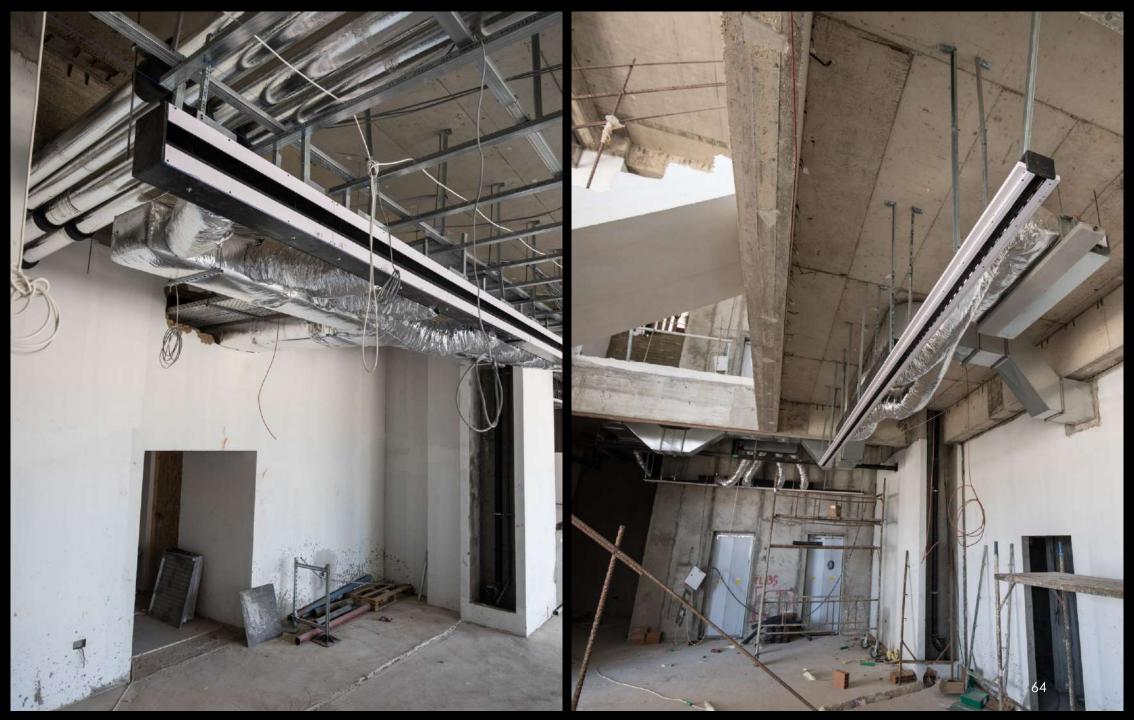

## Products Portfolio

FALSE CEILING GRILLE
GRILLE WITH SPECIAL CUTOUT FOR
LIGHTING AND INTEGRATED PLENUM
BOX

EXTRACTION ROUNDED GRILLES WC VENT

- Each order for us is unique and is defined based on the product.
- Each product has its own packaging of specific custommade dimensions, and the boxes are made of OSB wood that is placed on a wooden pallets that we manufacture according to each order.
- A sponge and special PVC strips are used inside the package to stabilize the product where needed.
- The philosophy of the packaging to the customer is when the product is being received, to be ready for use without do anything regarding the composition of the pieces, with a guide plan from our design department and with numbered panels from our production factory.
- Both during loading and shipment as well as during unloading, the pallets are and should be placed on a straight surface, opened carefully and not exposed to external factors.
- We have paid special attention to the packaging of our products, for their safest transport from the port to our partner.