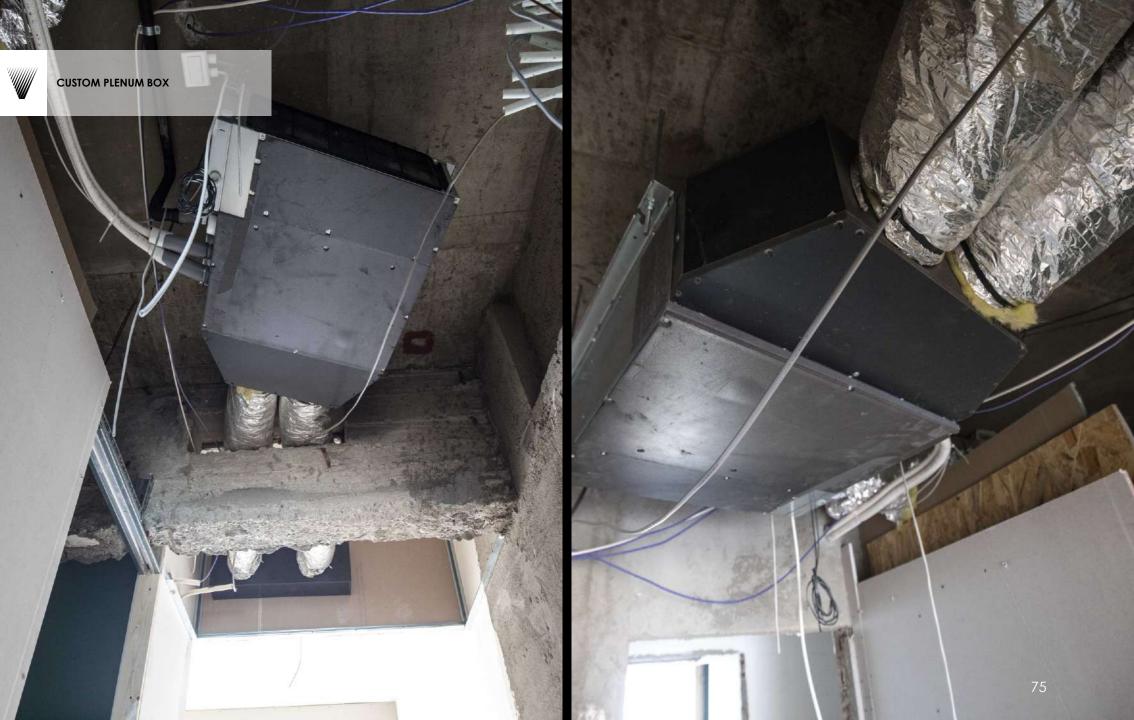

## Products Portfolio

FALSE CEILING GRILLE
GRILLE WITH SPECIAL CUTOUT FOR
LIGHTING AND INTEGRATED PLENUM
BOX

EXTRACTION ROUNDED GRILLES WC VENT

- Each order for us is unique and is defined based on the product.
- Each product has its own packaging of specific custommade dimensions, and the boxes are made of OSB wood that is placed on a wooden pallets that we manufacture according to each order.
- A sponge and special PVC strips are used inside the package to stabilize the product where needed.
- The philosophy of the packaging to the customer is when the product is being received, to be ready for use without do anything regarding the composition of the pieces, with a guide plan from our design department and with numbered panels from our production factory.
- Both during loading and shipment as well as during unloading, the pallets are and should be placed on a straight surface, opened carefully and not exposed to external factors.
- We have paid special attention to the packaging of our products, for their safest transport from the port to our partner.