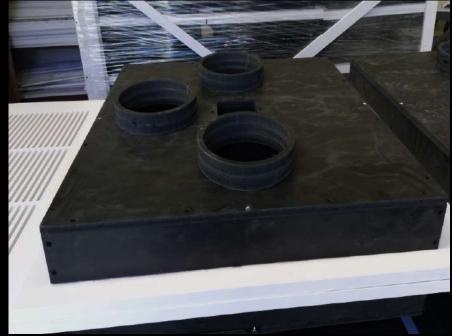

## Products Portfolio

FALSE CEILING GRILLE
GRILLE WITH SPECIAL CUTOUT FOR
LIGHTING AND INTEGRATED PLENUM
BOX

EXTRACTION ROUNDED GRILLES WC VENT

- Each order for us is unique and is defined based on the product.
- Each product has its own packaging of specific custommade dimensions, and the boxes are made of OSB wood that is placed on a wooden pallets that we manufacture according to each order.
- A sponge and special PVC strips are used inside the package to stabilize the product where needed.
- The philosophy of the packaging to the customer is when the product is being received, to be ready for use without do anything regarding the composition of the pieces, with a guide plan from our design department and with numbered panels from our production factory.
- Both during loading and shipment as well as during unloading, the pallets are and should be placed on a straight surface, opened carefully and not exposed to external factors.
- We have paid special attention to the packaging of our products, for their safest transport from the port to our partner.