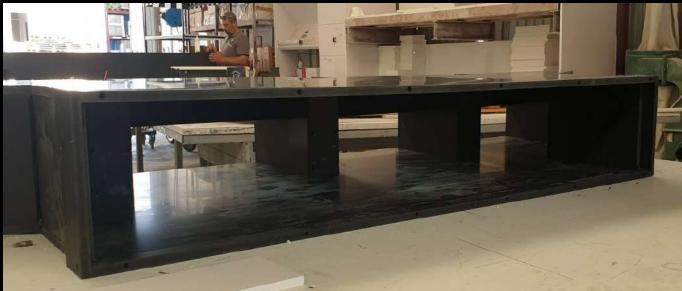

## Products Portfolio

FALSE CEILING GRILLE
GRILLE WITH SPECIAL CUTOUT FOR
LIGHTING AND INTEGRATED PLENUM
BOX

EXTRACTION ROUNDED GRILLES WC VENT

- Each order for us is unique and is defined based on the product.
- Each product has its own packaging of specific custommade dimensions, and the boxes are made of OSB wood that is placed on a wooden pallets that we manufacture according to each order.
- A sponge and special PVC strips are used inside the package to stabilize the product where needed.
- The philosophy of the packaging to the customer is when the product is being received, to be ready for use without do anything regarding the composition of the pieces, with a guide plan from our design department and with numbered panels from our production factory.
- Both during loading and shipment as well as during unloading, the pallets are and should be placed on a straight surface, opened carefully and not exposed to external factors.
- We have paid special attention to the packaging of our products, for their safest transport from the port to our partner.