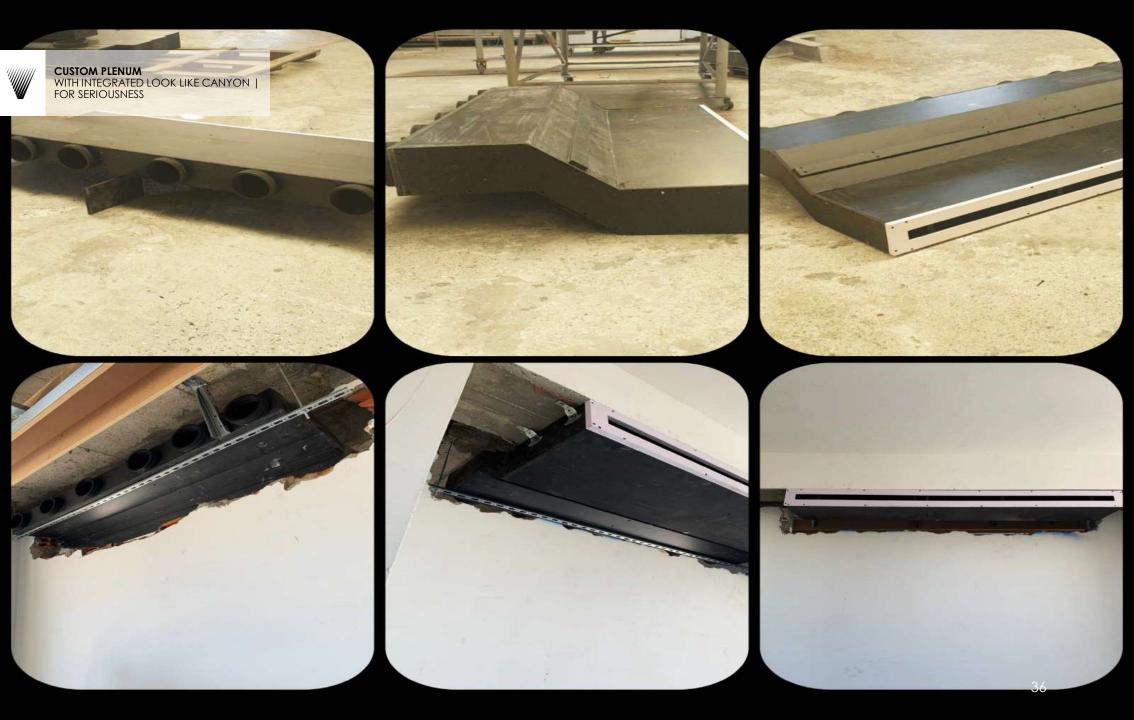

## Products Portfolio

FALSE CEILING GRILLE
GRILLE WITH SPECIAL CUTOUT FOR
LIGHTING AND INTEGRATED PLENUM
BOX

EXTRACTION ROUNDED GRILLES WC VENT

- Each order for us is unique and is defined based on the product.
- Each product has its own packaging of specific custommade dimensions, and the boxes are made of OSB wood that is placed on a wooden pallets that we manufacture according to each order.
- A sponge and special PVC strips are used inside the package to stabilize the product where needed.
- The philosophy of the packaging to the customer is when the product is being received, to be ready for use without do anything regarding the composition of the pieces, with a guide plan from our design department and with numbered panels from our production factory.
- Both during loading and shipment as well as during unloading, the pallets are and should be placed on a straight surface, opened carefully and not exposed to external factors.
- We have paid special attention to the packaging of our products, for their safest transport from the port to our partner.