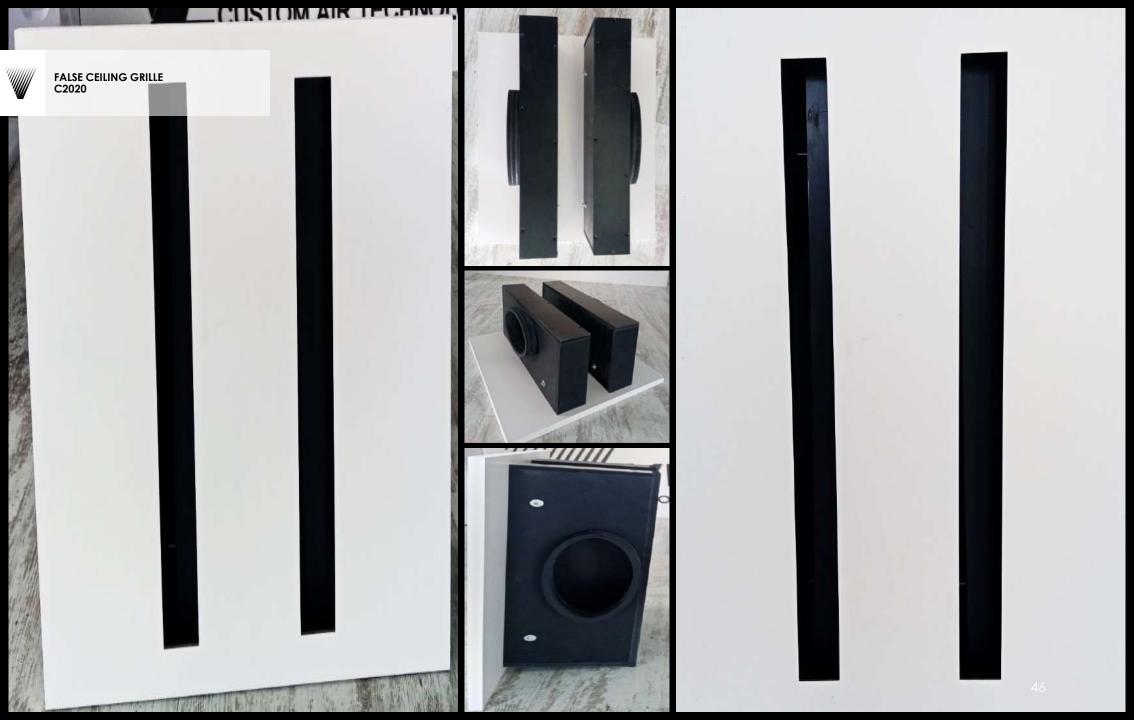

## Products Portfolio

FALSE CEILING GRILLE
GRILLE WITH SPECIAL CUTOUT FOR
LIGHTING AND INTEGRATED PLENUM
BOX

EXTRACTION ROUNDED GRILLES WC VENT

- Each order for us is unique and is defined based on the product.
- Each product has its own packaging of specific custommade dimensions, and the boxes are made of OSB wood that is placed on a wooden pallets that we manufacture according to each order.
- A sponge and special PVC strips are used inside the package to stabilize the product where needed.
- The philosophy of the packaging to the customer is when the product is being received, to be ready for use without do anything regarding the composition of the pieces, with a guide plan from our design department and with numbered panels from our production factory.
- Both during loading and shipment as well as during unloading, the pallets are and should be placed on a straight surface, opened carefully and not exposed to external factors.
- We have paid special attention to the packaging of our products, for their safest transport from the port to our partner.