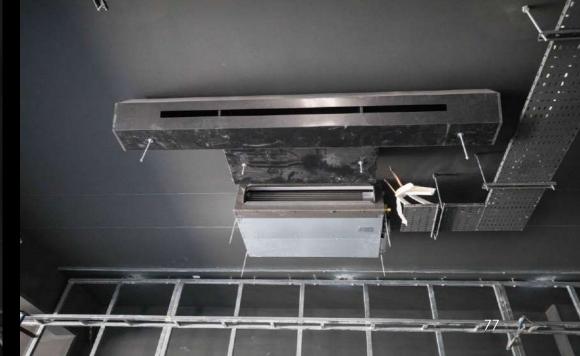

## Products Portfolio













FALSE CEILING GRILLE
GRILLE WITH SPECIAL CUTOUT FOR
LIGHTING AND INTEGRATED PLENUM
BOX



































EXTRACTION ROUNDED GRILLES WC VENT



























































































































































































- Each order for us is unique and is defined based on the product.
- Each product has its own packaging of specific custommade dimensions, and the boxes are made of OSB wood that is placed on a wooden pallets that we manufacture according to each order.
- A sponge and special PVC strips are used inside the package to stabilize the product where needed.
- The philosophy of the packaging to the customer is when the product is being received, to be ready for use without do anything regarding the composition of the pieces, with a guide plan from our design department and with numbered panels from our production factory.
- Both during loading and shipment as well as during unloading, the pallets are and should be placed on a straight surface, opened carefully and not exposed to external f