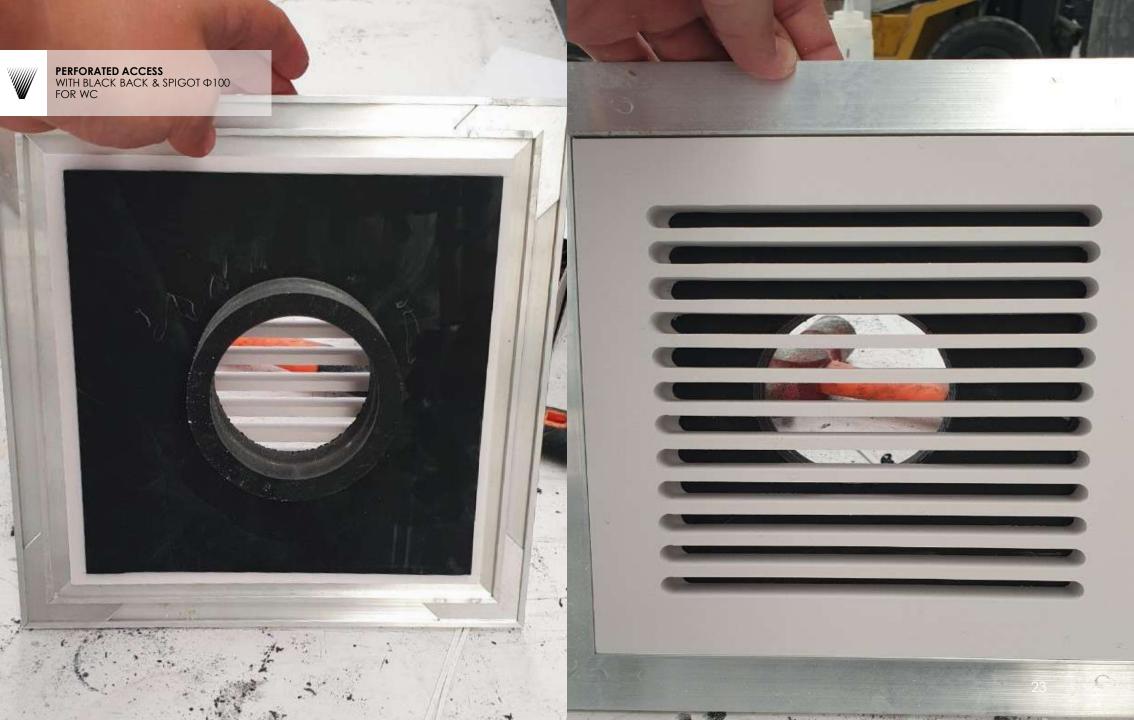

## Products Portfolio

FALSE CEILING GRILLE
GRILLE WITH SPECIAL CUTOUT FOR
LIGHTING AND INTEGRATED PLENUM
BOX

EXTRACTION ROUNDED GRILLES WC VENT

- Each order for us is unique and is defined based on the product.
- Each product has its own packaging of specific custommade dimensions, and the boxes are made of OSB wood that is placed on a wooden pallets that we manufacture according to each order.
- A sponge and special PVC strips are used inside the package to stabilize the product where needed.
- The philosophy of the packaging to the customer is when the product is being received, to be ready for use without do anything regarding the composition of the pieces, with a guide plan from our design department and with numbered panels from our production factory.
- Both during loading and shipment as well as during unloading, the pallets are and should be placed on a straight surface, opened carefully and not exposed to external factors.
- We have paid special attention to the packaging of our products, for their safest transport from the port to our partner.