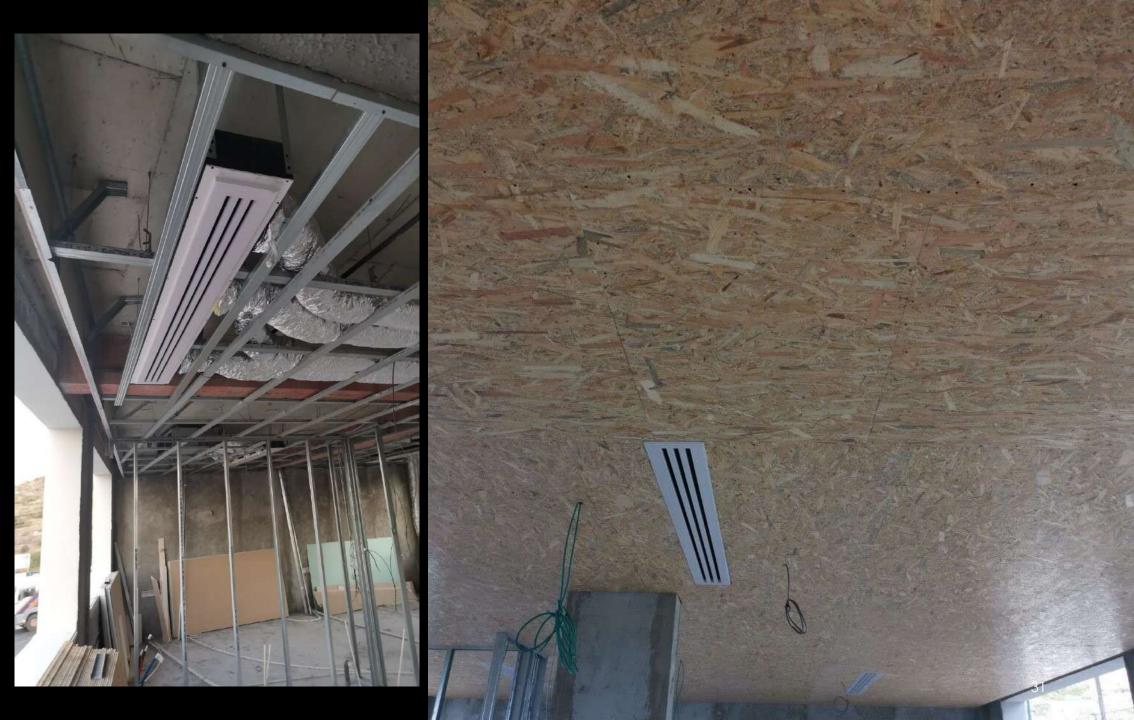

## Products Portfolio

FALSE CEILING GRILLE
GRILLE WITH SPECIAL CUTOUT FOR
LIGHTING AND INTEGRATED PLENUM
BOX

EXTRACTION ROUNDED GRILLES WC VENT

- Each order for us is unique and is defined based on the product.
- Each product has its own packaging of specific custommade dimensions, and the boxes are made of OSB wood that is placed on a wooden pallets that we manufacture according to each order.
- A sponge and special PVC strips are used inside the package to stabilize the product where needed.
- The philosophy of the packaging to the customer is when the product is being received, to be ready for use without do anything regarding the composition of the pieces, with a guide plan from our design department and with numbered panels from our production factory.
- Both during loading and shipment as well as during unloading, the pallets are and should be placed on a straight surface, opened carefully and not exposed to external factors.
- We have paid special attention to the packaging of our products, for their safest transport from the port to our partner.