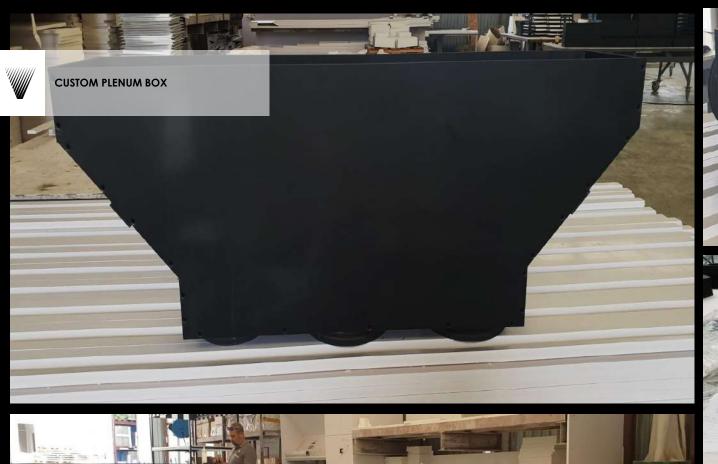

## Products Portfolio

FALSE CEILING GRILLE
GRILLE WITH SPECIAL CUTOUT FOR
LIGHTING AND INTEGRATED PLENUM
BOX

EXTRACTION ROUNDED GRILLES WC VENT

- Each order for us is unique and is defined based on the product.
- Each product has its own packaging of specific custommade dimensions, and the boxes are made of OSB wood that is placed on a wooden pallets that we manufacture according to each order.
- A sponge and special PVC strips are used inside the package to stabilize the product where needed.
- The philosophy of the packaging to the customer is when the product is being received, to be ready for use without do anything regarding the composition of the pieces, with a guide plan from our design department and with numbered panels from our production factory.
- Both during loading and shipment as well as during unloading, the pallets are and should be placed on a straight surface, opened carefully and not exposed to external factors.
- We have paid special attention to the packaging of our products, for their safest transport from the port to our partner.