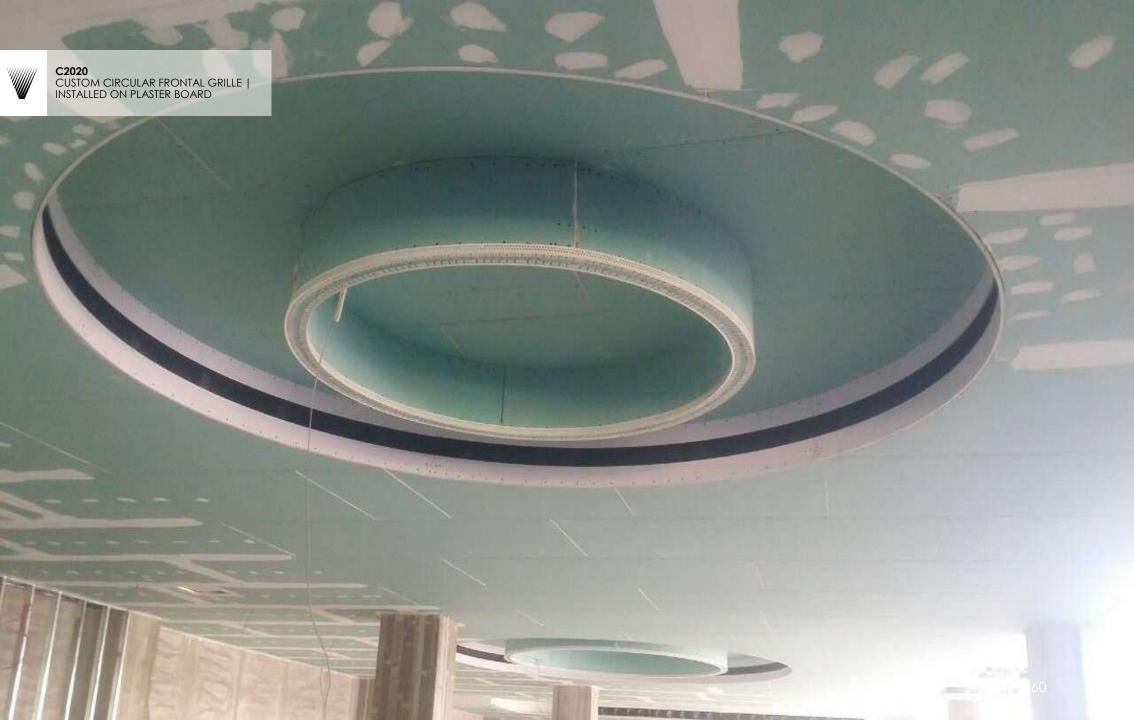

## Products Portfolio

FALSE CEILING GRILLE
GRILLE WITH SPECIAL CUTOUT FOR
LIGHTING AND INTEGRATED PLENUM
BOX

EXTRACTION ROUNDED GRILLES WC VENT

- Each order for us is unique and is defined based on the product.
- Each product has its own packaging of specific custommade dimensions, and the boxes are made of OSB wood that is placed on a wooden pallets that we manufacture according to each order.
- A sponge and special PVC strips are used inside the package to stabilize the product where needed.
- The philosophy of the packaging to the customer is when the product is being received, to be ready for use without do anything regarding the composition of the pieces, with a guide plan from our design department and with numbered panels from our production factory.
- Both during loading and shipment as well as during unloading, the pallets are and should be placed on a straight surface, opened carefully and not exposed to external factors.
- We have paid special attention to the packaging of our products, for their safest transport from the port to our partner.