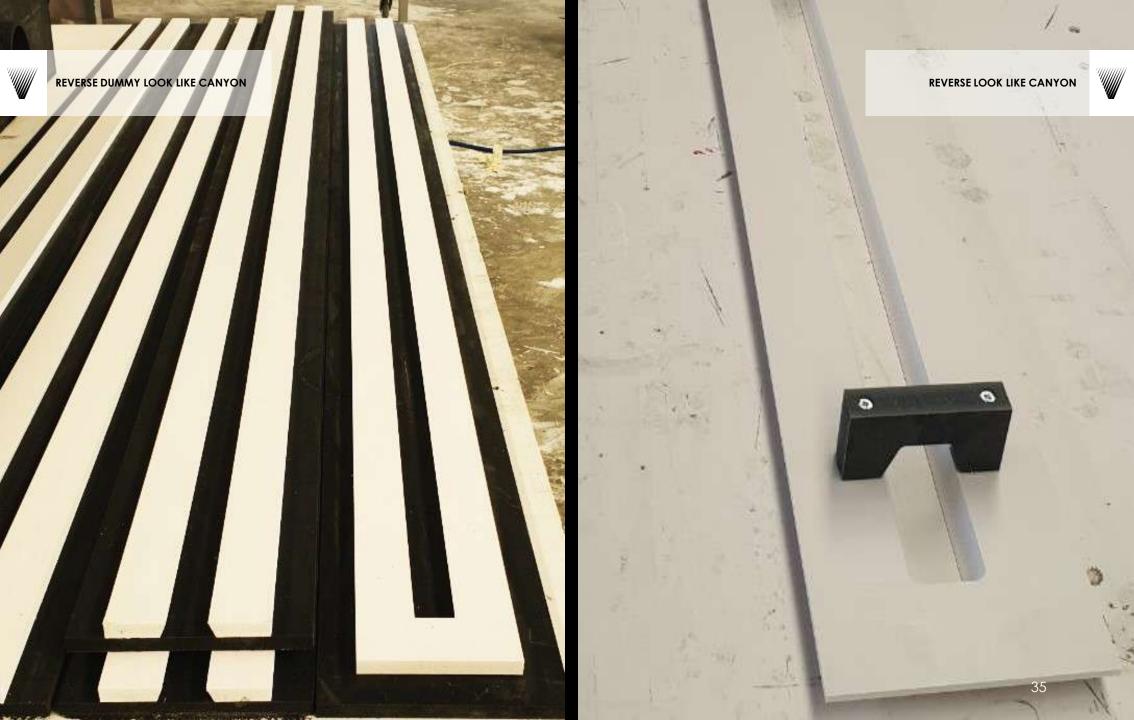

## Products Portfolio

FALSE CEILING GRILLE
GRILLE WITH SPECIAL CUTOUT FOR
LIGHTING AND INTEGRATED PLENUM
BOX

EXTRACTION ROUNDED GRILLES WC VENT

- Each order for us is unique and is defined based on the product.
- Each product has its own packaging of specific custommade dimensions, and the boxes are made of OSB wood that is placed on a wooden pallets that we manufacture according to each order.
- A sponge and special PVC strips are used inside the package to stabilize the product where needed.
- The philosophy of the packaging to the customer is when the product is being received, to be ready for use without do anything regarding the composition of the pieces, with a guide plan from our design department and with numbered panels from our production factory.
- Both during loading and shipment as well as during unloading, the pallets are and should be placed on a straight surface, opened carefully and not exposed to external factors.
- We have paid special attention to the packaging of our products, for their safest transport from the port to our partner.