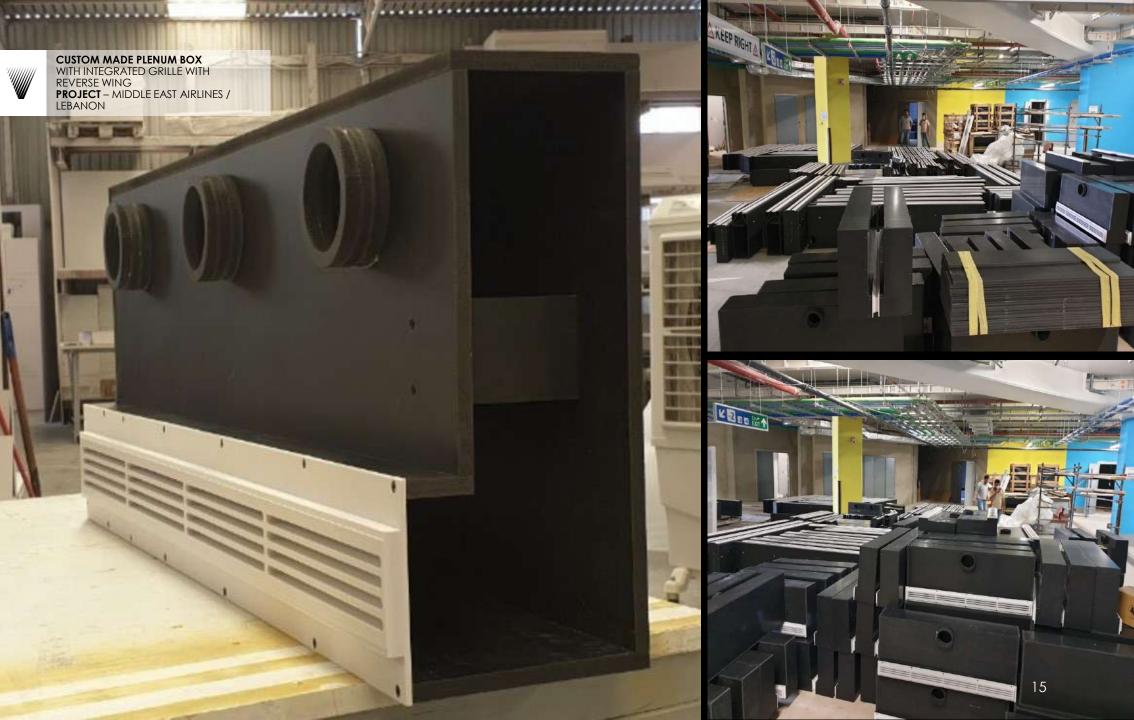

## Products Portfolio

FALSE CEILING GRILLE
GRILLE WITH SPECIAL CUTOUT FOR
LIGHTING AND INTEGRATED PLENUM
BOX

EXTRACTION ROUNDED GRILLES WC VENT

- Each order for us is unique and is defined based on the product.
- Each product has its own packaging of specific custommade dimensions, and the boxes are made of OSB wood that is placed on a wooden pallets that we manufacture according to each order.
- A sponge and special PVC strips are used inside the package to stabilize the product where needed.
- The philosophy of the packaging to the customer is when the product is being received, to be ready for use without do anything regarding the composition of the pieces, with a guide plan from our design department and with numbered panels from our production factory.
- Both during loading and shipment as well as during unloading, the pallets are and should be placed on a straight surface, opened carefully and not exposed to external factors.
- We have paid special attention to the packaging of our products, for their safest transport from the port to our partner.