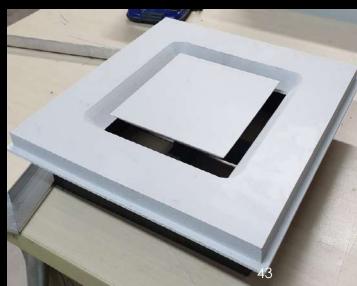

## Products Portfolio

FALSE CEILING GRILLE
GRILLE WITH SPECIAL CUTOUT FOR
LIGHTING AND INTEGRATED PLENUM
BOX

EXTRACTION ROUNDED GRILLES WC VENT

- Each order for us is unique and is defined based on the product.
- Each product has its own packaging of specific custommade dimensions, and the boxes are made of OSB wood that is placed on a wooden pallets that we manufacture according to each order.
- A sponge and special PVC strips are used inside the package to stabilize the product where needed.
- The philosophy of the packaging to the customer is when the product is being received, to be ready for use without do anything regarding the composition of the pieces, with a guide plan from our design department and with numbered panels from our production factory.
- Both during loading and shipment as well as during unloading, the pallets are and should be placed on a straight surface, opened carefully and not exposed to external factors.
- We have paid special attention to the packaging of our products, for their safest transport from the port to our partner.