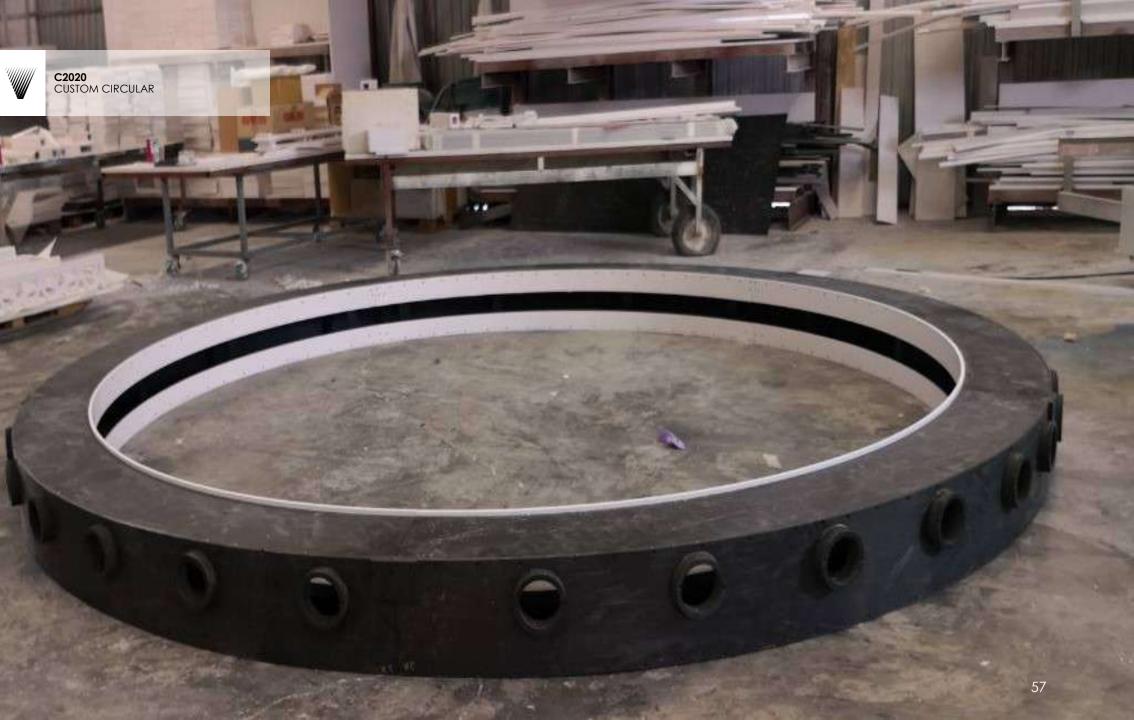

## Products Portfolio

FALSE CEILING GRILLE
GRILLE WITH SPECIAL CUTOUT FOR
LIGHTING AND INTEGRATED PLENUM
BOX

EXTRACTION ROUNDED GRILLES WC VENT

- Each order for us is unique and is defined based on the product.
- Each product has its own packaging of specific custommade dimensions, and the boxes are made of OSB wood that is placed on a wooden pallets that we manufacture according to each order.
- A sponge and special PVC strips are used inside the package to stabilize the product where needed.
- The philosophy of the packaging to the customer is when the product is being received, to be ready for use without do anything regarding the composition of the pieces, with a guide plan from our design department and with numbered panels from our production factory.
- Both during loading and shipment as well as during unloading, the pallets are and should be placed on a straight surface, opened carefully and not exposed to external factors.
- We have paid special attention to the packaging of our products, for their safest transport from the port to our partner.