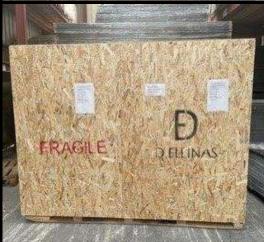

## Products Portfolio

FALSE CEILING GRILLE
GRILLE WITH SPECIAL CUTOUT FOR
LIGHTING AND INTEGRATED PLENUM
BOX

EXTRACTION ROUNDED GRILLES WC VENT

- Each order for us is unique and is defined based on the product.
- Each product has its own packaging of specific custommade dimensions, and the boxes are made of OSB wood that is placed on a wooden pallets that we manufacture according to each order.
- A sponge and special PVC strips are used inside the package to stabilize the product where needed.
- The philosophy of the packaging to the customer is when the product is being received, to be ready for use without do anything regarding the composition of the pieces, with a guide plan from our design department and with numbered panels from our production factory.
- Both during loading and shipment as well as during unloading, the pallets are and should be placed on a straight surface, opened carefully and not exposed to external factors.
- We have paid special attention to the packaging of our products, for their safest transport from the port to our partner.