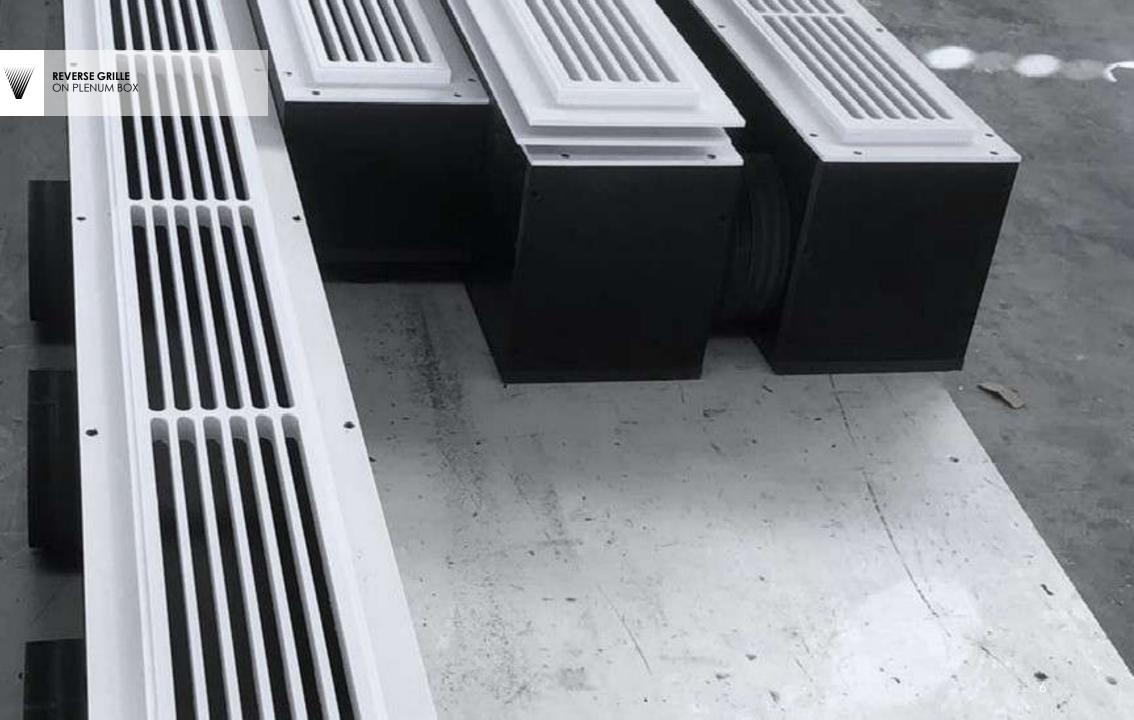

## Products Portfolio

FALSE CEILING GRILLE
GRILLE WITH SPECIAL CUTOUT FOR
LIGHTING AND INTEGRATED PLENUM
BOX

EXTRACTION ROUNDED GRILLES WC VENT

- Each order for us is unique and is defined based on the product.
- Each product has its own packaging of specific custommade dimensions, and the boxes are made of OSB wood that is placed on a wooden pallets that we manufacture according to each order.
- A sponge and special PVC strips are used inside the package to stabilize the product where needed.
- The philosophy of the packaging to the customer is when the product is being received, to be ready for use without do anything regarding the composition of the pieces, with a guide plan from our design department and with numbered panels from our production factory.
- Both during loading and shipment as well as during unloading, the pallets are and should be placed on a straight surface, opened carefully and not exposed to external factors.
- We have paid special attention to the packaging of our products, for their safest transport from the port to our partner.