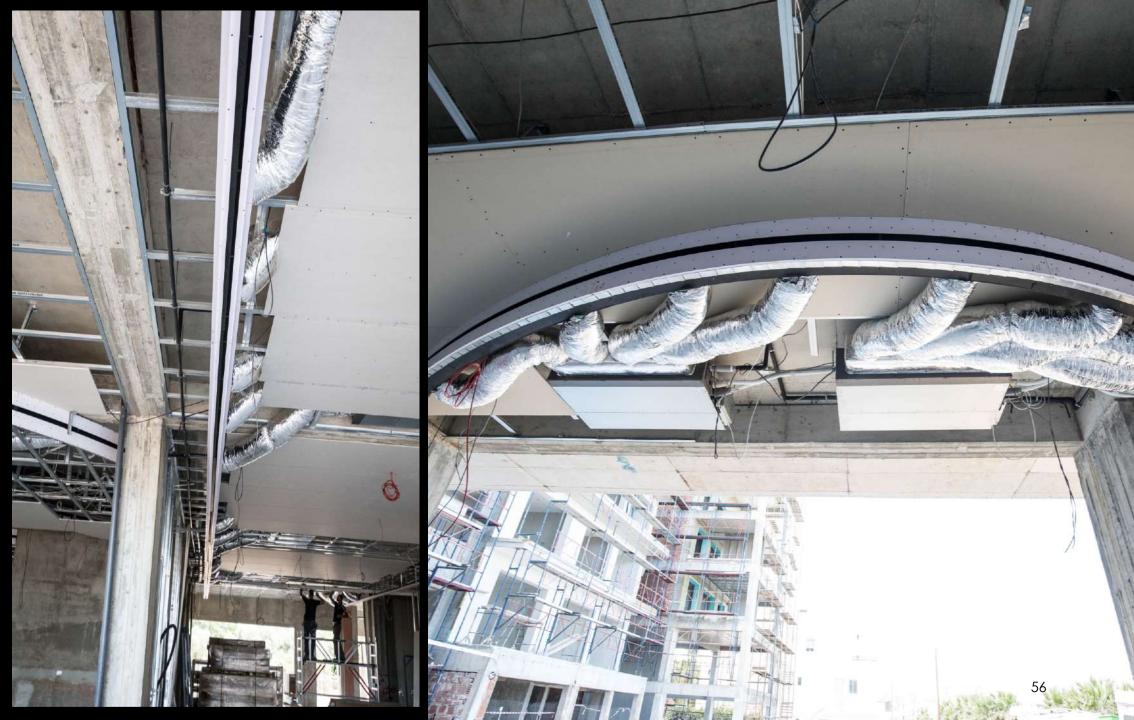

## Products Portfolio

FALSE CEILING GRILLE
GRILLE WITH SPECIAL CUTOUT FOR
LIGHTING AND INTEGRATED PLENUM
BOX

EXTRACTION ROUNDED GRILLES WC VENT

- Each order for us is unique and is defined based on the product.
- Each product has its own packaging of specific custommade dimensions, and the boxes are made of OSB wood that is placed on a wooden pallets that we manufacture according to each order.
- A sponge and special PVC strips are used inside the package to stabilize the product where needed.
- The philosophy of the packaging to the customer is when the product is being received, to be ready for use without do anything regarding the composition of the pieces, with a guide plan from our design department and with numbered panels from our production factory.
- Both during loading and shipment as well as during unloading, the pallets are and should be placed on a straight surface, opened carefully and not exposed to external factors.
- We have paid special attention to the packaging of our products, for their safest transport from the port to our partner.