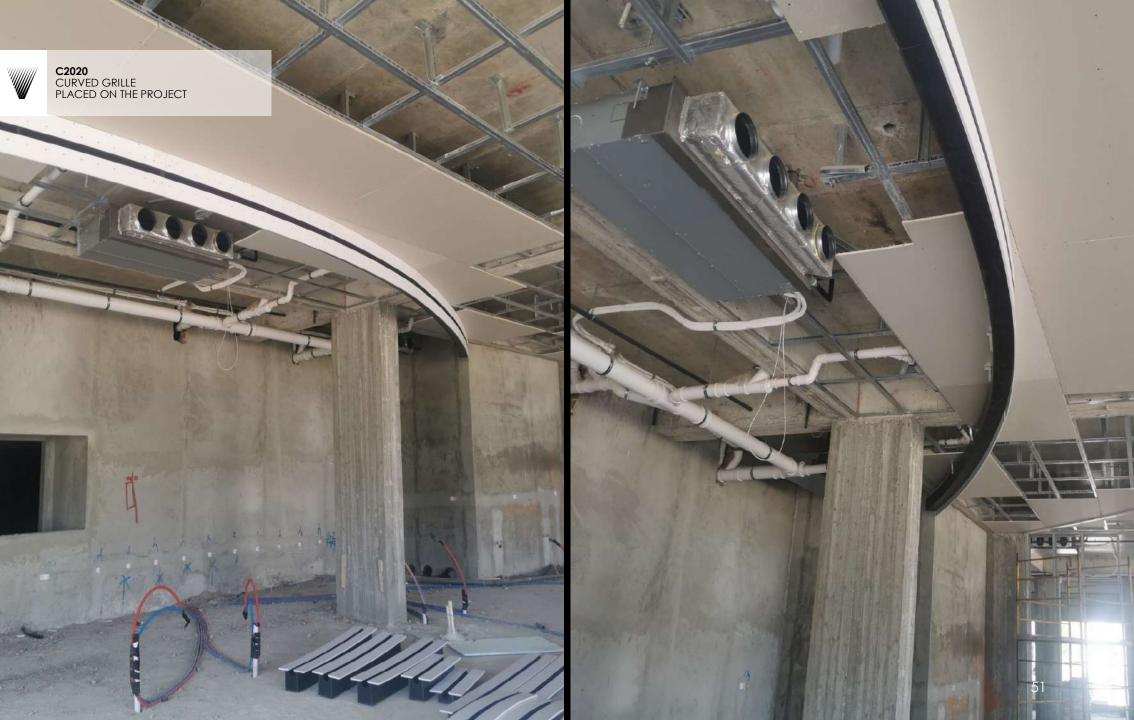

## Products Portfolio













FALSE CEILING GRILLE
GRILLE WITH SPECIAL CUTOUT FOR
LIGHTING AND INTEGRATED PLENUM
BOX



































EXTRACTION ROUNDED GRILLES WC VENT



























































































































































































- Each order for us is unique and is defined based on the product.
- Each product has its own packaging of specific custommade dimensions, and the boxes are made of OSB wood that is placed on a wooden pallets that we manufacture according to each order.
- A sponge and special PVC strips are used inside the package to stabilize the product where needed.
- The philosophy of the packaging to the customer is when the product is being received, to be ready for use without do anything regarding the composition of the pieces, with a guide plan from our design department and with numbered panels from our production factory.
- Both during loading and shipment as well as during unloading, the pallets are and should