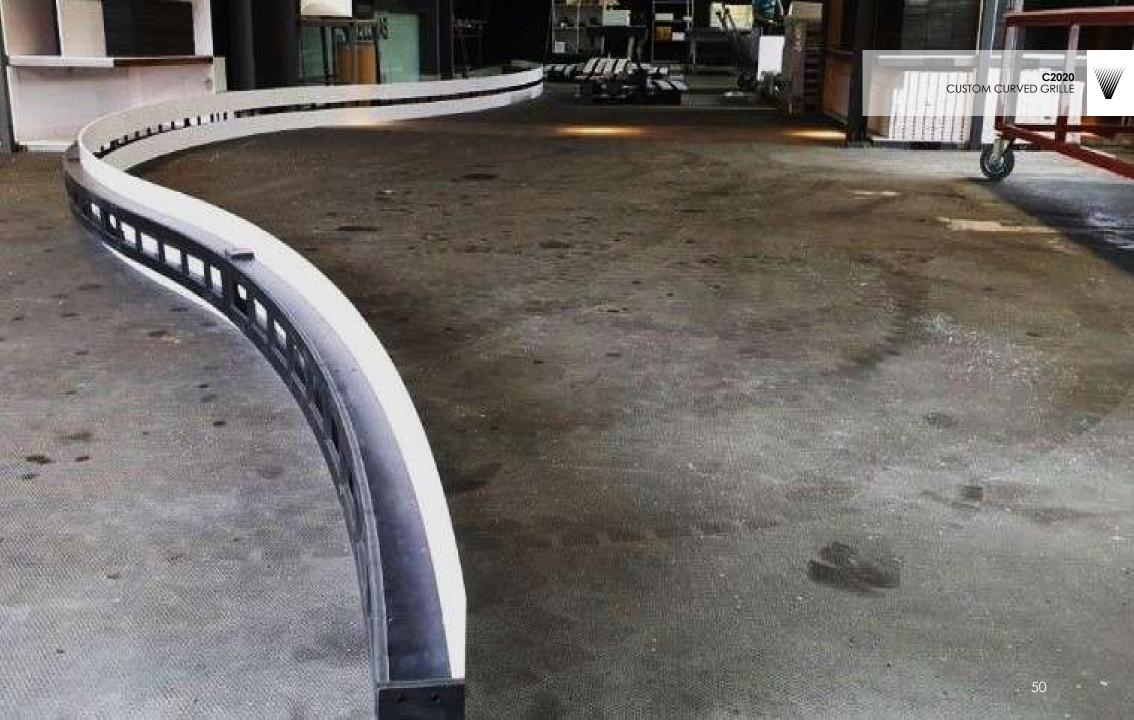

## Products Portfolio

FALSE CEILING GRILLE
GRILLE WITH SPECIAL CUTOUT FOR
LIGHTING AND INTEGRATED PLENUM
BOX

EXTRACTION ROUNDED GRILLES WC VENT

- Each order for us is unique and is defined based on the product.
- Each product has its own packaging of specific custommade dimensions, and the boxes are made of OSB wood that is placed on a wooden pallets that we manufacture according to each order.
- A sponge and special PVC strips are used inside the package to stabilize the product where needed.
- The philosophy of the packaging to the customer is when the product is being received, to be ready for use without do anything regarding the composition of the pieces, with a guide plan from our design department and with numbered panels from our production factory.
- Both during loading and shipment as well as during unloading, the pallets are and should be placed on a straight surface, opened carefully and not exposed to external factors.
- We have paid special attention to the packaging of our products, for their safest transport from the port to our partner.