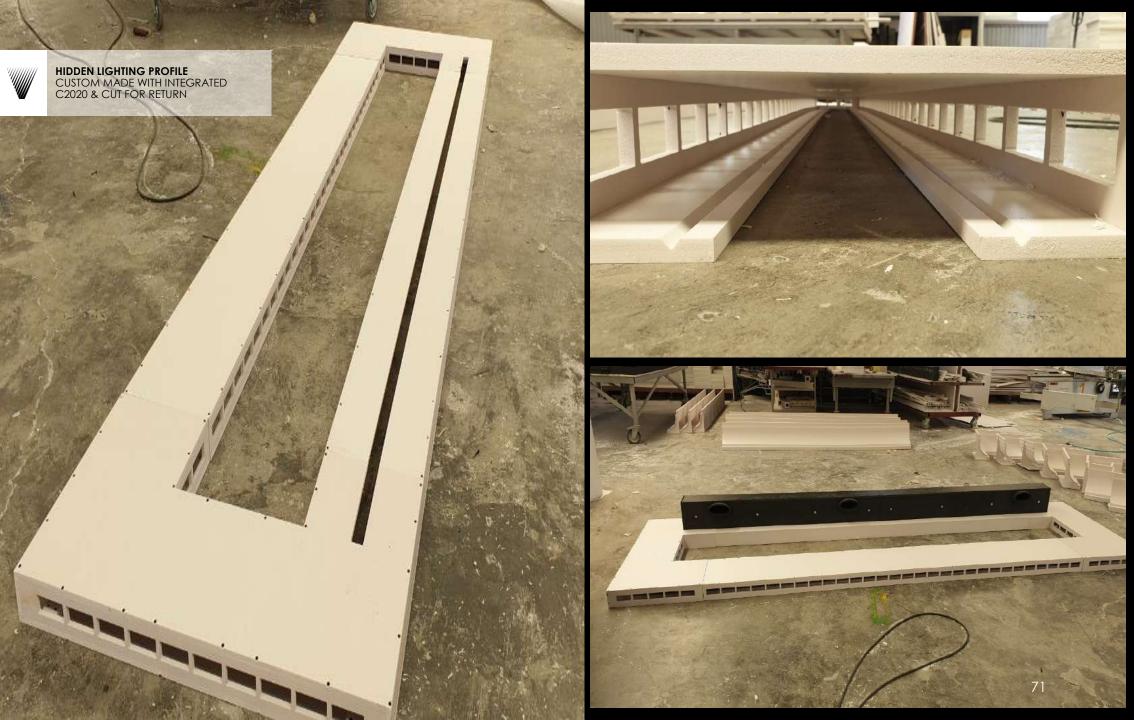

## Products Portfolio

FALSE CEILING GRILLE
GRILLE WITH SPECIAL CUTOUT FOR
LIGHTING AND INTEGRATED PLENUM
BOX

EXTRACTION ROUNDED GRILLES WC VENT

- Each order for us is unique and is defined based on the product.
- Each product has its own packaging of specific custommade dimensions, and the boxes are made of OSB wood that is placed on a wooden pallets that we manufacture according to each order.
- A sponge and special PVC strips are used inside the package to stabilize the product where needed.
- The philosophy of the packaging to the customer is when the product is being received, to be ready for use without do anything regarding the composition of the pieces, with a guide plan from our design department and with numbered panels from our production factory.
- Both during loading and shipment as well as during unloading, the pallets are and should be placed on a straight surface, opened carefully and not exposed to external factors.
- We have paid special attention to the packaging of our products, for their safest transport from the port to our partner.