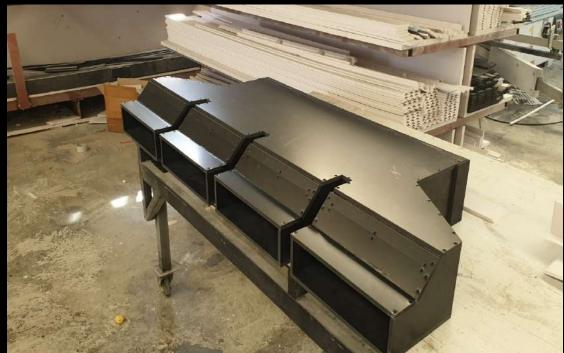

## Products Portfolio

FALSE CEILING GRILLE
GRILLE WITH SPECIAL CUTOUT FOR
LIGHTING AND INTEGRATED PLENUM
BOX

EXTRACTION ROUNDED GRILLES WC VENT

- Each order for us is unique and is defined based on the product.
- Each product has its own packaging of specific custommade dimensions, and the boxes are made of OSB wood that is placed on a wooden pallets that we manufacture according to each order.
- A sponge and special PVC strips are used inside the package to stabilize the product where needed.
- The philosophy of the packaging to the customer is when the product is being received, to be ready for use without do anything regarding the composition of the pieces, with a guide plan from our design department and with numbered panels from our production factory.
- Both during loading and shipment as well as during unloading, the pallets are and should be placed on a straight surface, opened carefully and not exposed to external factors.
- We have paid special attention to the packaging of our products, for their safest transport from the port to our partner.