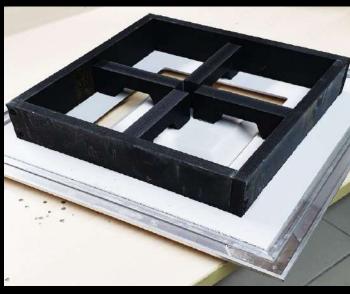

## Products Portfolio

FALSE CEILING GRILLE
GRILLE WITH SPECIAL CUTOUT FOR
LIGHTING AND INTEGRATED PLENUM
BOX

EXTRACTION ROUNDED GRILLES WC VENT

- Each order for us is unique and is defined based on the product.
- Each product has its own packaging of specific custommade dimensions, and the boxes are made of OSB wood that is placed on a wooden pallets that we manufacture according to each order.
- A sponge and special PVC strips are used inside the package to stabilize the product where needed.
- The philosophy of the packaging to the customer is when the product is being received, to be ready for use without do anything regarding the composition of the pieces, with a guide plan from our design department and with numbered panels from our production factory.
- Both during loading and shipment as well as during unloading, the pallets are and should be placed on a straight surface, opened carefully and not exposed to external factors.
- We have paid special attention to the packaging of our products, for their safest transport from the port to our partner.