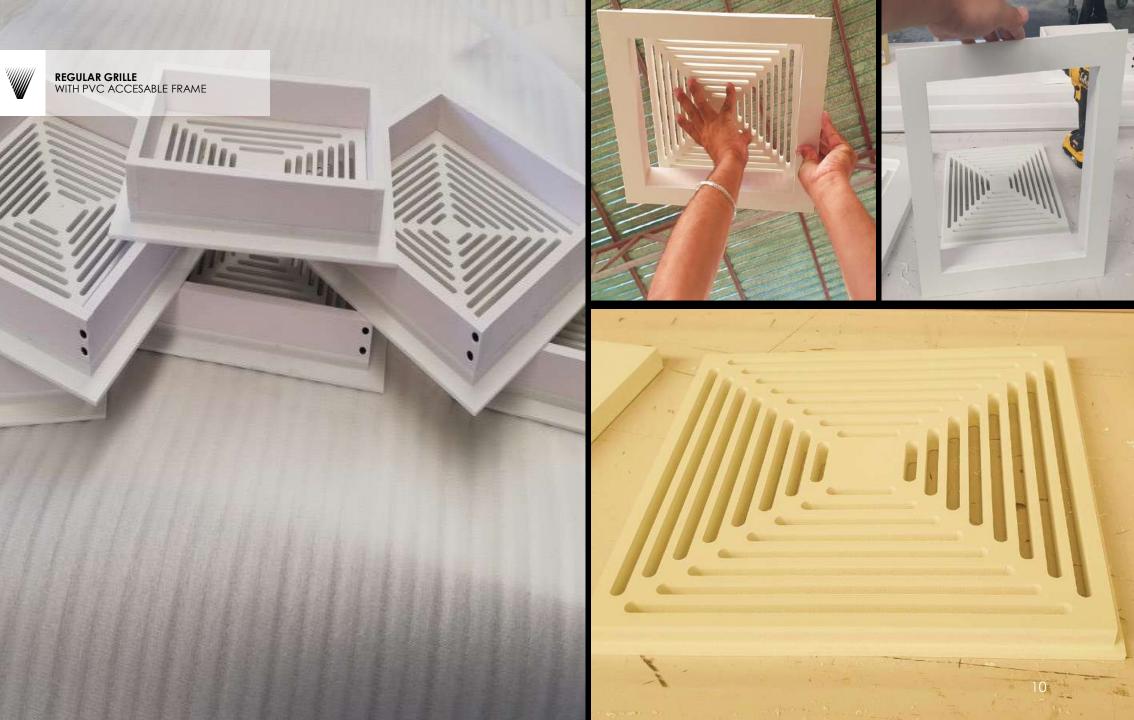

## Products Portfolio

FALSE CEILING GRILLE
GRILLE WITH SPECIAL CUTOUT FOR
LIGHTING AND INTEGRATED PLENUM
BOX

EXTRACTION ROUNDED GRILLES WC VENT

- Each order for us is unique and is defined based on the product.
- Each product has its own packaging of specific custommade dimensions, and the boxes are made of OSB wood that is placed on a wooden pallets that we manufacture according to each order.
- A sponge and special PVC strips are used inside the package to stabilize the product where needed.
- The philosophy of the packaging to the customer is when the product is being received, to be ready for use without do anything regarding the composition of the pieces, with a guide plan from our design department and with numbered panels from our production factory.
- Both during loading and shipment as well as during unloading, the pallets are and should be placed on a straight surface, opened carefully and not exposed to external factors.
- We have paid special attention to the packaging of our products, for their safest transport from the port to our partner.