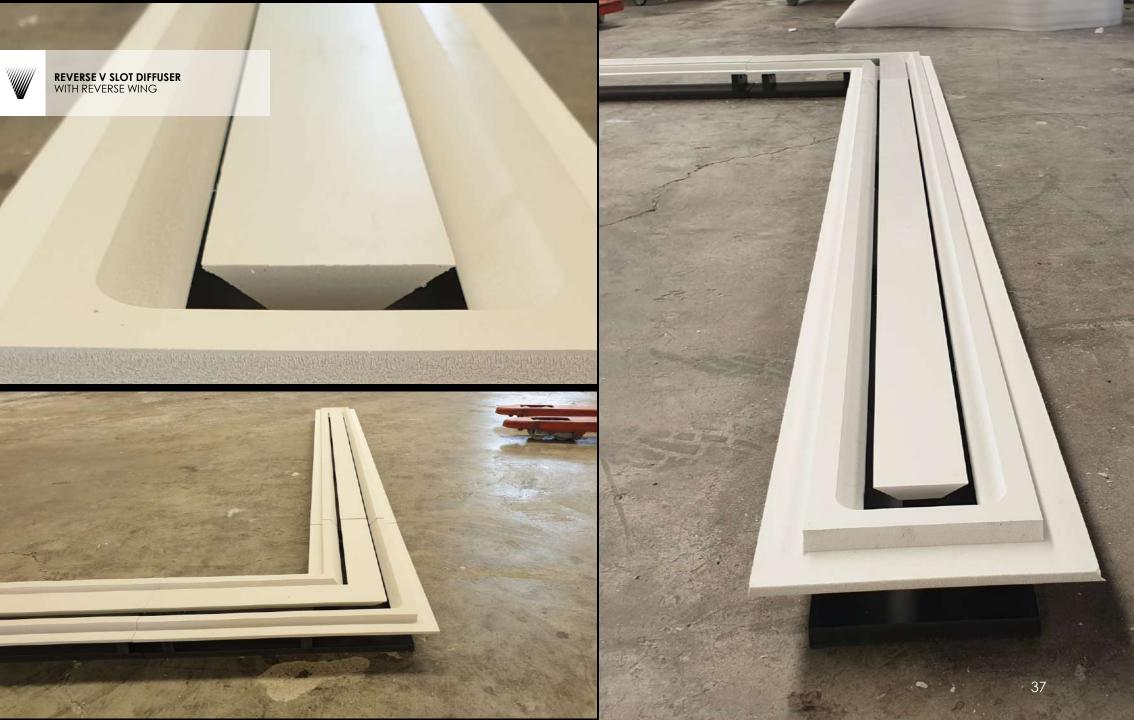

## Products Portfolio

FALSE CEILING GRILLE
GRILLE WITH SPECIAL CUTOUT FOR
LIGHTING AND INTEGRATED PLENUM
BOX

EXTRACTION ROUNDED GRILLES WC VENT

- Each order for us is unique and is defined based on the product.
- Each product has its own packaging of specific custommade dimensions, and the boxes are made of OSB wood that is placed on a wooden pallets that we manufacture according to each order.
- A sponge and special PVC strips are used inside the package to stabilize the product where needed.
- The philosophy of the packaging to the customer is when the product is being received, to be ready for use without do anything regarding the composition of the pieces, with a guide plan from our design department and with numbered panels from our production factory.
- Both during loading and shipment as well as during unloading, the pallets are and should be placed on a straight surface, opened carefully and not exposed to external factors.
- We have paid special attention to the packaging of our products, for their safest transport from the port to our partner.