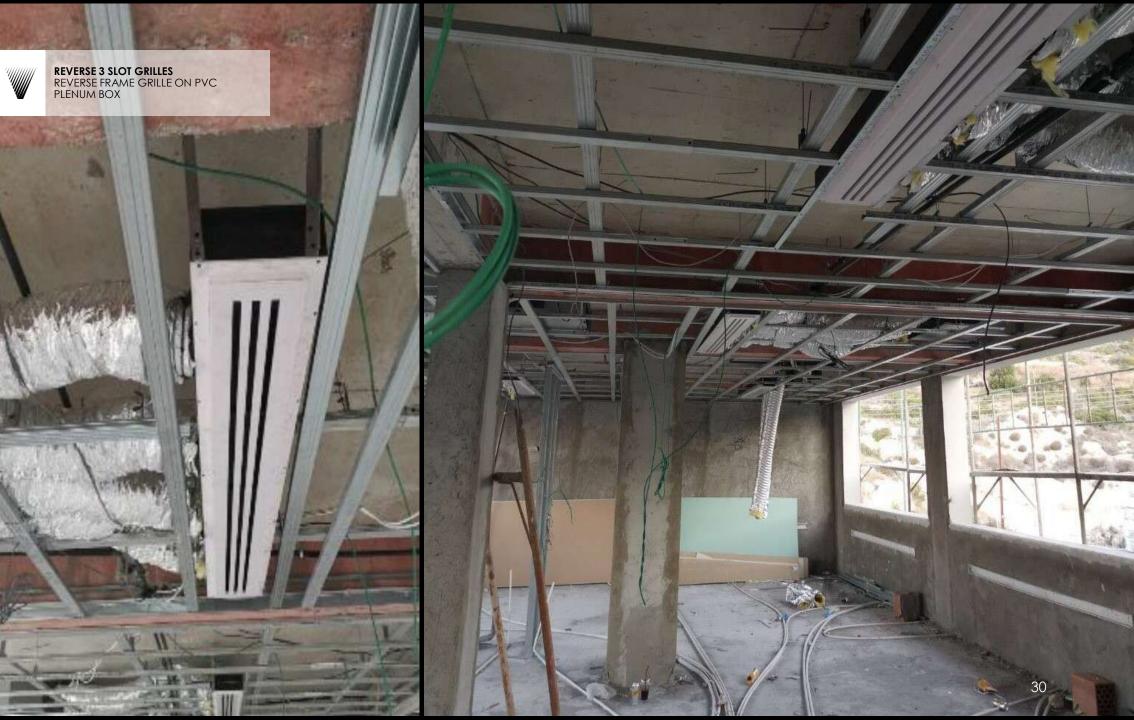

## Products Portfolio

FALSE CEILING GRILLE
GRILLE WITH SPECIAL CUTOUT FOR
LIGHTING AND INTEGRATED PLENUM
BOX

EXTRACTION ROUNDED GRILLES WC VENT

- Each order for us is unique and is defined based on the product.
- Each product has its own packaging of specific custommade dimensions, and the boxes are made of OSB wood that is placed on a wooden pallets that we manufacture according to each order.
- A sponge and special PVC strips are used inside the package to stabilize the product where needed.
- The philosophy of the packaging to the customer is when the product is being received, to be ready for use without do anything regarding the composition of the pieces, with a guide plan from our design department and with numbered panels from our production factory.
- Both during loading and shipment as well as during unloading, the pallets are and should be placed on a straight surface, opened carefully and not exposed to external factors.
- We have paid special attention to the packaging of our products, for their safest transport from the port to our partner.