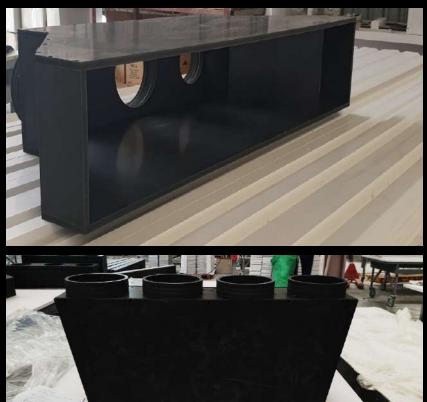

## Products Portfolio

FALSE CEILING GRILLE
GRILLE WITH SPECIAL CUTOUT FOR
LIGHTING AND INTEGRATED PLENUM
BOX

EXTRACTION ROUNDED GRILLES WC VENT

- Each order for us is unique and is defined based on the product.
- Each product has its own packaging of specific custommade dimensions, and the boxes are made of OSB wood that is placed on a wooden pallets that we manufacture according to each order.
- A sponge and special PVC strips are used inside the package to stabilize the product where needed.
- The philosophy of the packaging to the customer is when the product is being received, to be ready for use without do anything regarding the composition of the pieces, with a guide plan from our design department and with numbered panels from our production factory.
- Both during loading and shipment as well as during unloading, the pallets are and should be placed on a straight surface, opened carefully and not exposed to external factors.
- We have paid special attention to the packaging of our products, for their safest transport from the port to our partner.