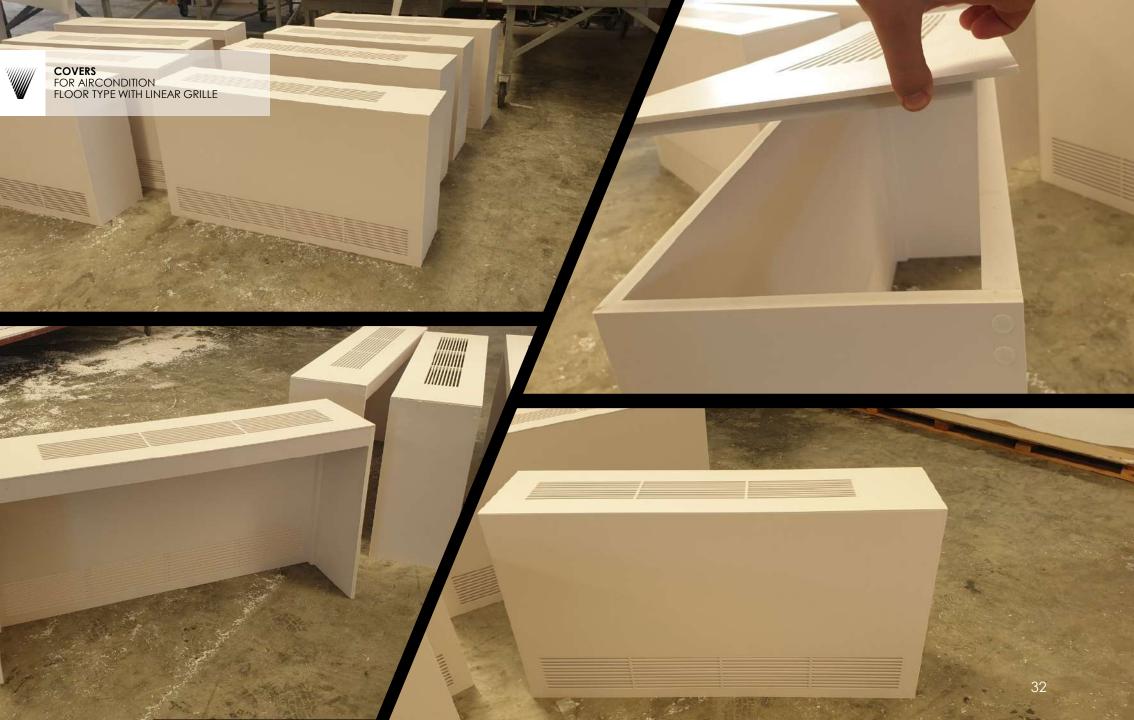

## Products Portfolio

FALSE CEILING GRILLE
GRILLE WITH SPECIAL CUTOUT FOR
LIGHTING AND INTEGRATED PLENUM
BOX

EXTRACTION ROUNDED GRILLES WC VENT

- Each order for us is unique and is defined based on the product.
- Each product has its own packaging of specific custommade dimensions, and the boxes are made of OSB wood that is placed on a wooden pallets that we manufacture according to each order.
- A sponge and special PVC strips are used inside the package to stabilize the product where needed.
- The philosophy of the packaging to the customer is when the product is being received, to be ready for use without do anything regarding the composition of the pieces, with a guide plan from our design department and with numbered panels from our production factory.
- Both during loading and shipment as well as during unloading, the pallets are and should be placed on a straight surface, opened carefully and not exposed to external factors.
- We have paid special attention to the packaging of our products, for their safest transport from the port to our partner.