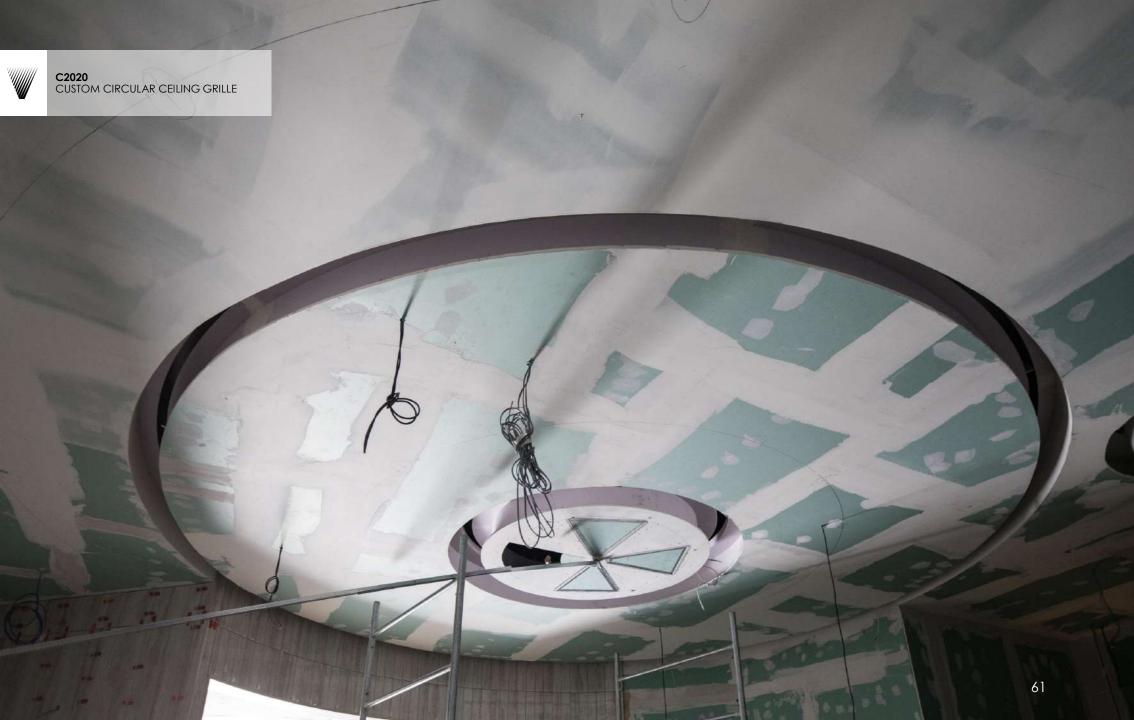

## Products Portfolio

FALSE CEILING GRILLE
GRILLE WITH SPECIAL CUTOUT FOR
LIGHTING AND INTEGRATED PLENUM
BOX

EXTRACTION ROUNDED GRILLES WC VENT

- Each order for us is unique and is defined based on the product.
- Each product has its own packaging of specific custommade dimensions, and the boxes are made of OSB wood that is placed on a wooden pallets that we manufacture according to each order.
- A sponge and special PVC strips are used inside the package to stabilize the product where needed.
- The philosophy of the packaging to the customer is when the product is being received, to be ready for use without do anything regarding the composition of the pieces, with a guide plan from our design department and with numbered panels from our production factory.
- Both during loading and shipment as well as during unloading, the pallets are and should be placed on a straight surface, opened carefully and not exposed to external factors.
- We have paid special attention to the packaging of our products, for their safest transport from the port to our partner.