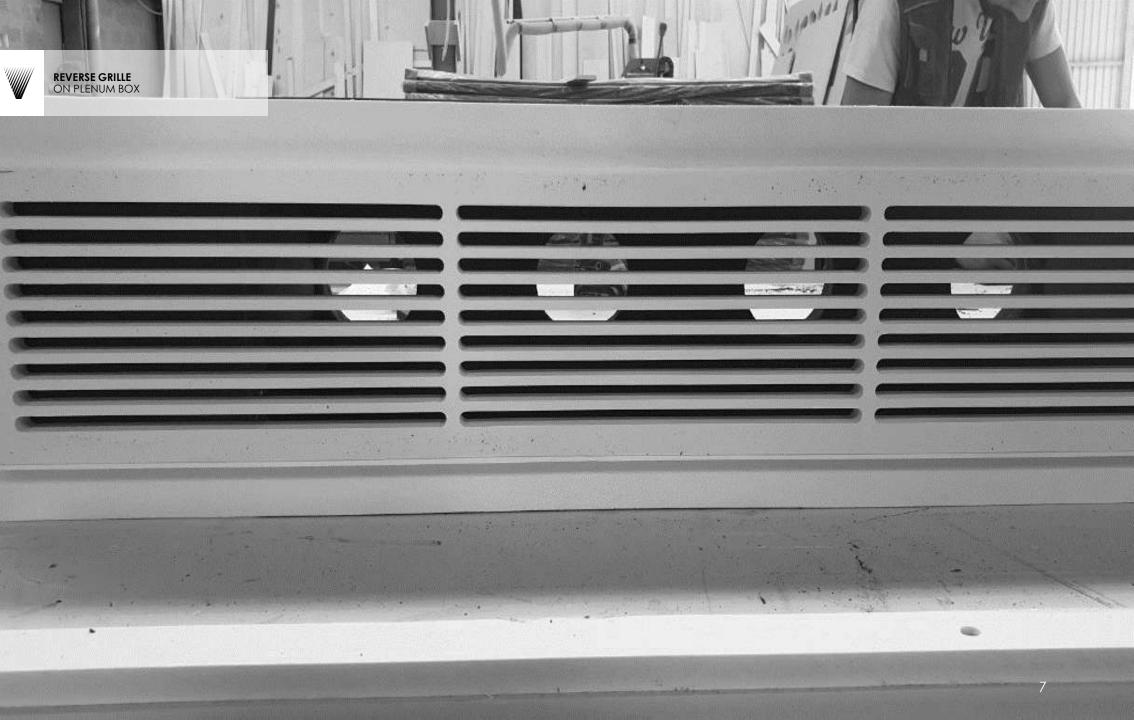

## Products Portfolio

FALSE CEILING GRILLE
GRILLE WITH SPECIAL CUTOUT FOR
LIGHTING AND INTEGRATED PLENUM
BOX

EXTRACTION ROUNDED GRILLES WC VENT

- Each order for us is unique and is defined based on the product.
- Each product has its own packaging of specific custommade dimensions, and the boxes are made of OSB wood that is placed on a wooden pallets that we manufacture according to each order.
- A sponge and special PVC strips are used inside the package to stabilize the product where needed.
- The philosophy of the packaging to the customer is when the product is being received, to be ready for use without do anything regarding the composition of the pieces, with a guide plan from our design department and with numbered panels from our production factory.
- Both during loading and shipment as well as during unloading, the pallets are and should be placed on a straight surface, opened carefully and not exposed to external factors.
- We have paid special attention to the packaging of our products, for their safest transport from the port to our partner.