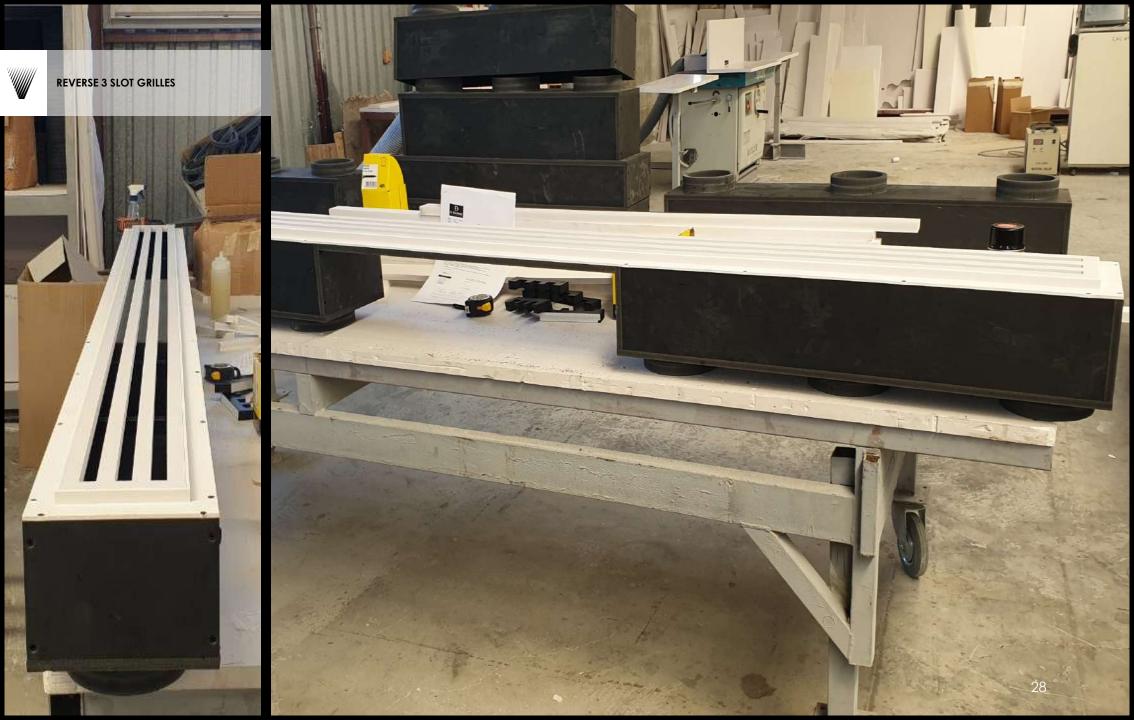

## Products Portfolio

FALSE CEILING GRILLE
GRILLE WITH SPECIAL CUTOUT FOR
LIGHTING AND INTEGRATED PLENUM
BOX

EXTRACTION ROUNDED GRILLES WC VENT

- Each order for us is unique and is defined based on the product.
- Each product has its own packaging of specific custommade dimensions, and the boxes are made of OSB wood that is placed on a wooden pallets that we manufacture according to each order.
- A sponge and special PVC strips are used inside the package to stabilize the product where needed.
- The philosophy of the packaging to the customer is when the product is being received, to be ready for use without do anything regarding the composition of the pieces, with a guide plan from our design department and with numbered panels from our production factory.
- Both during loading and shipment as well as during unloading, the pallets are and should be placed on a straight surface, opened carefully and not exposed to external factors.
- We have paid special attention to the packaging of our products, for their safest transport from the port to our partner.