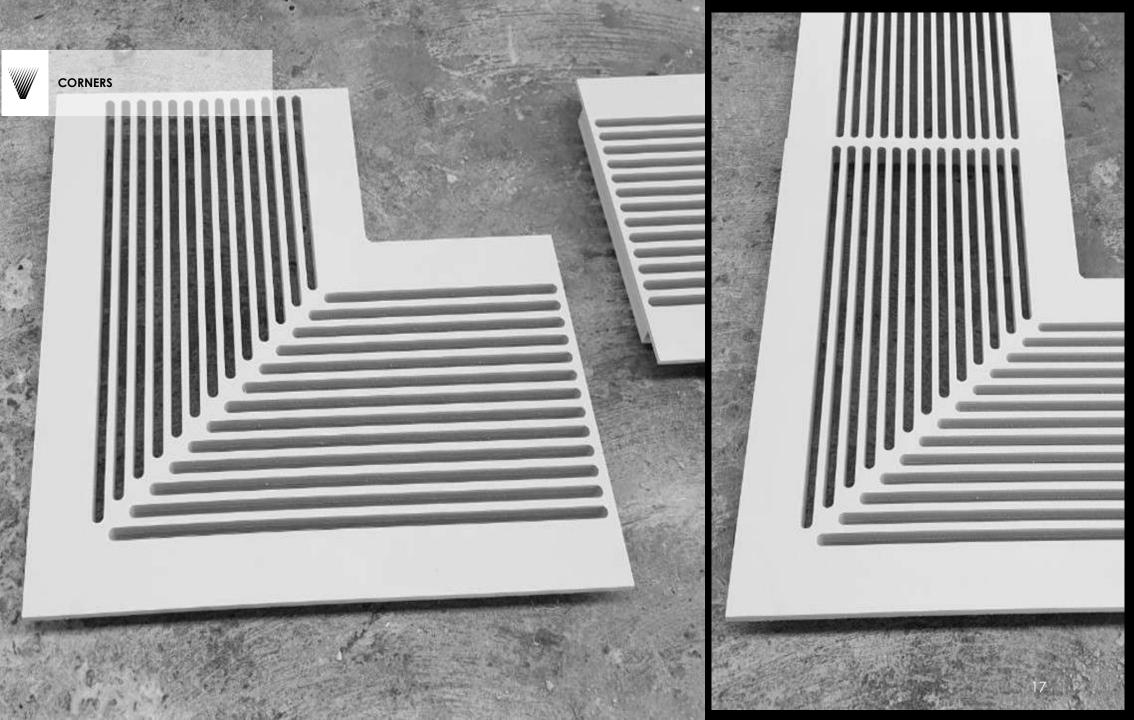

## Products Portfolio

FALSE CEILING GRILLE
GRILLE WITH SPECIAL CUTOUT FOR
LIGHTING AND INTEGRATED PLENUM
BOX

EXTRACTION ROUNDED GRILLES WC VENT

- Each order for us is unique and is defined based on the product.
- Each product has its own packaging of specific custommade dimensions, and the boxes are made of OSB wood that is placed on a wooden pallets that we manufacture according to each order.
- A sponge and special PVC strips are used inside the package to stabilize the product where needed.
- The philosophy of the packaging to the customer is when the product is being received, to be ready for use without do anything regarding the composition of the pieces, with a guide plan from our design department and with numbered panels from our production factory.
- Both during loading and shipment as well as during unloading, the pallets are and should be placed on a straight surface, opened carefully and not exposed to external factors.
- We have paid special attention to the packaging of our products, for their safest transport from the port to our partner.