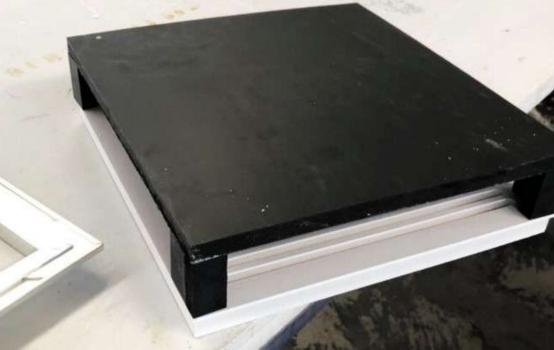

## Products Portfolio













FALSE CEILING GRILLE
GRILLE WITH SPECIAL CUTOUT FOR
LIGHTING AND INTEGRATED PLENUM
BOX



































EXTRACTION ROUNDED GRILLES WC VENT



























































































































































































- Each order for us is unique and is defined based on the product.
- Each product has its own packaging of specific custommade dimensions, and the boxes are made of OSB wood that is placed on a wooden pallets that we manufacture according to each order.
- A sponge and special PVC strips are used inside the package to stabilize the product where needed.
- The philosophy of the packaging to the customer is when the product is being received, to be ready for use without do anything regarding the composition of the pieces, with a guide plan from our design department and with numbered panels from our production factory.
- Both dur