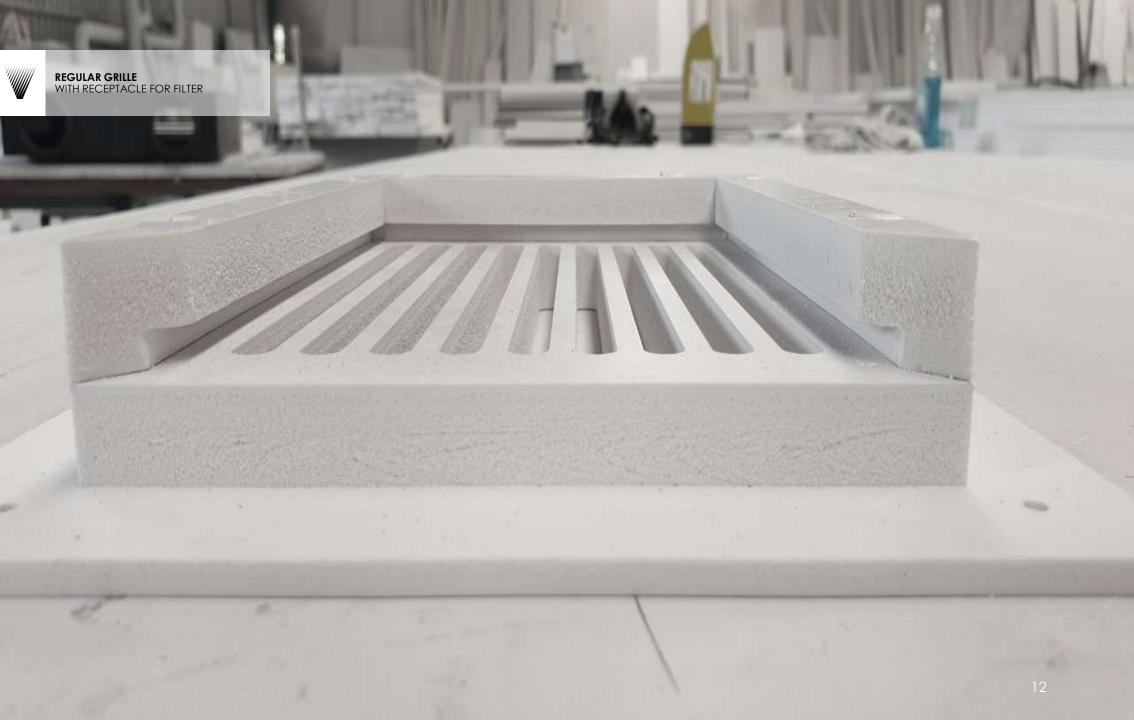

## Products Portfolio

FALSE CEILING GRILLE
GRILLE WITH SPECIAL CUTOUT FOR
LIGHTING AND INTEGRATED PLENUM
BOX

EXTRACTION ROUNDED GRILLES WC VENT

- Each order for us is unique and is defined based on the product.
- Each product has its own packaging of specific custommade dimensions, and the boxes are made of OSB wood that is placed on a wooden pallets that we manufacture according to each order.
- A sponge and special PVC strips are used inside the package to stabilize the product where needed.
- The philosophy of the packaging to the customer is when the product is being received, to be ready for use without do anything regarding the composition of the pieces, with a guide plan from our design department and with numbered panels from our production factory.
- Both during loading and shipment as well as during unloading, the pallets are and should be placed on a straight surface, opened carefully and not exposed to external factors.
- We have paid special attention to the packaging of our products, for their safest transport from the port to our partner.