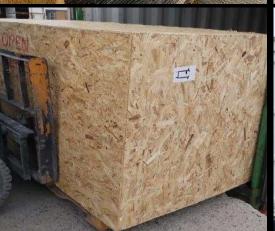

## Products Portfolio

FALSE CEILING GRILLE
GRILLE WITH SPECIAL CUTOUT FOR
LIGHTING AND INTEGRATED PLENUM
BOX

EXTRACTION ROUNDED GRILLES WC VENT

- Each order for us is unique and is defined based on the product.
- Each product has its own packaging of specific custommade dimensions, and the boxes are made of OSB wood that is placed on a wooden pallets that we manufacture according to each order.
- A sponge and special PVC strips are used inside the package to stabilize the product where needed.
- The philosophy of the packaging to the customer is when the product is being received, to be ready for use without do anything regarding the composition of the pieces, with a guide plan from our design department and with numbered panels from our production factory.
- Both during loading and shipment as well as during unloading, the pallets are and should be placed on a straight surface, opened carefully and not exposed to external factors.
- We have paid special attention to the packaging of our products, for their safest transport from the port to our partner.