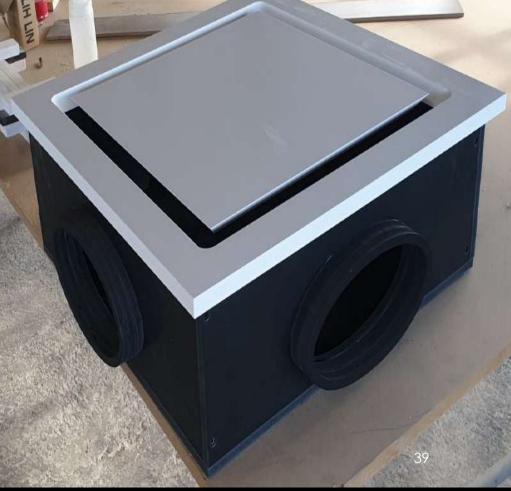

## Products Portfolio













FALSE CEILING GRILLE
GRILLE WITH SPECIAL CUTOUT FOR
LIGHTING AND INTEGRATED PLENUM
BOX



































EXTRACTION ROUNDED GRILLES WC VENT



























































































































































































- Each order for us is unique and is defined based on the product.
- Each product has its own packaging of specific custommade dimensions, and the boxes are made of OSB wood that is placed on a wooden pallets that we manufacture according to each order.
- A sponge and special PVC strips are used inside the package to stabilize the product where needed.
- The philosophy of the packaging to the customer is when the product is being received, to be ready for use without do anything regarding the composition of the pieces, with a guide plan from our design department and with numbered panels from our production factory.
- Both during loading and shipment as well as during u