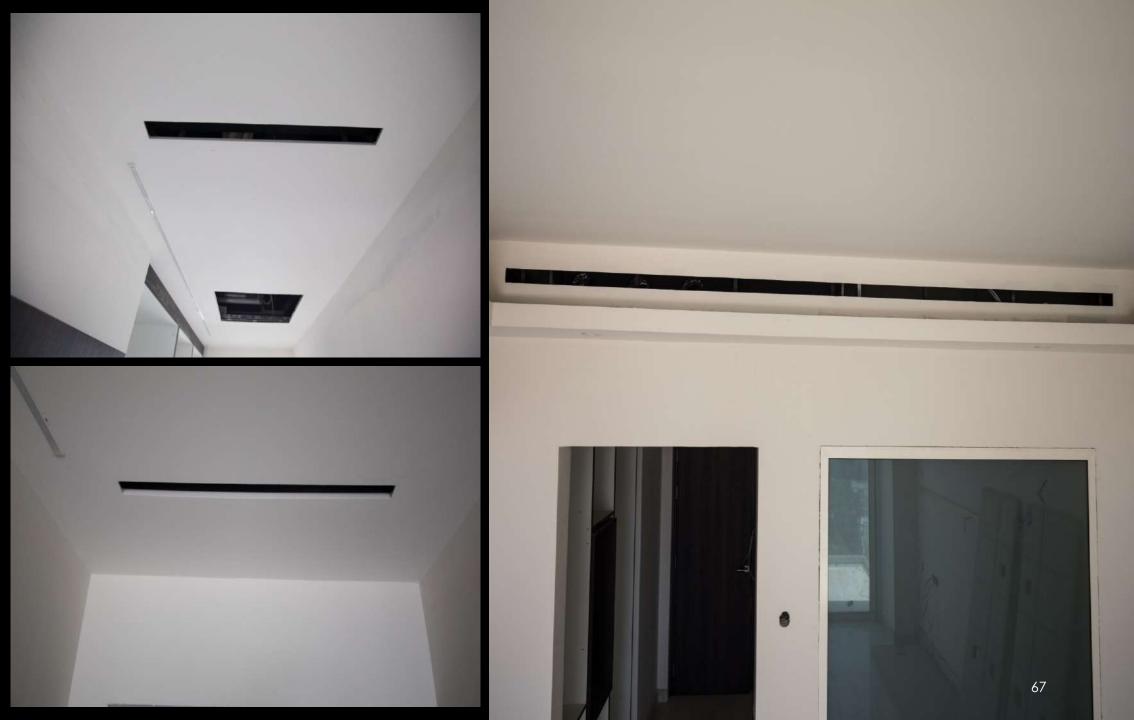

## Products Portfolio

FALSE CEILING GRILLE
GRILLE WITH SPECIAL CUTOUT FOR
LIGHTING AND INTEGRATED PLENUM
BOX

EXTRACTION ROUNDED GRILLES WC VENT

- Each order for us is unique and is defined based on the product.
- Each product has its own packaging of specific custommade dimensions, and the boxes are made of OSB wood that is placed on a wooden pallets that we manufacture according to each order.
- A sponge and special PVC strips are used inside the package to stabilize the product where needed.
- The philosophy of the packaging to the customer is when the product is being received, to be ready for use without do anything regarding the composition of the pieces, with a guide plan from our design department and with numbered panels from our production factory.
- Both during loading and shipment as well as during unloading, the pallets are and should be placed on a straight surface, opened carefully and not exposed to external factors.
- We have paid special attention to the packaging of our products, for their safest transport from the port to our partner.