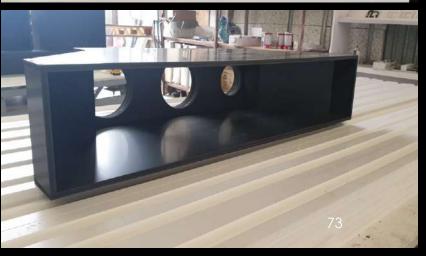

## Products Portfolio

FALSE CEILING GRILLE
GRILLE WITH SPECIAL CUTOUT FOR
LIGHTING AND INTEGRATED PLENUM
BOX

EXTRACTION ROUNDED GRILLES WC VENT

- Each order for us is unique and is defined based on the product.
- Each product has its own packaging of specific custommade dimensions, and the boxes are made of OSB wood that is placed on a wooden pallets that we manufacture according to each order.
- A sponge and special PVC strips are used inside the package to stabilize the product where needed.
- The philosophy of the packaging to the customer is when the product is being received, to be ready for use without do anything regarding the composition of the pieces, with a guide plan from our design department and with numbered panels from our production factory.
- Both during loading and shipment as well as during unloading, the pallets are and should be placed on a straight surface, opened carefully and not exposed to external factors.
- We have paid special attention to the packaging of our products, for their safest transport from the port to our partner.