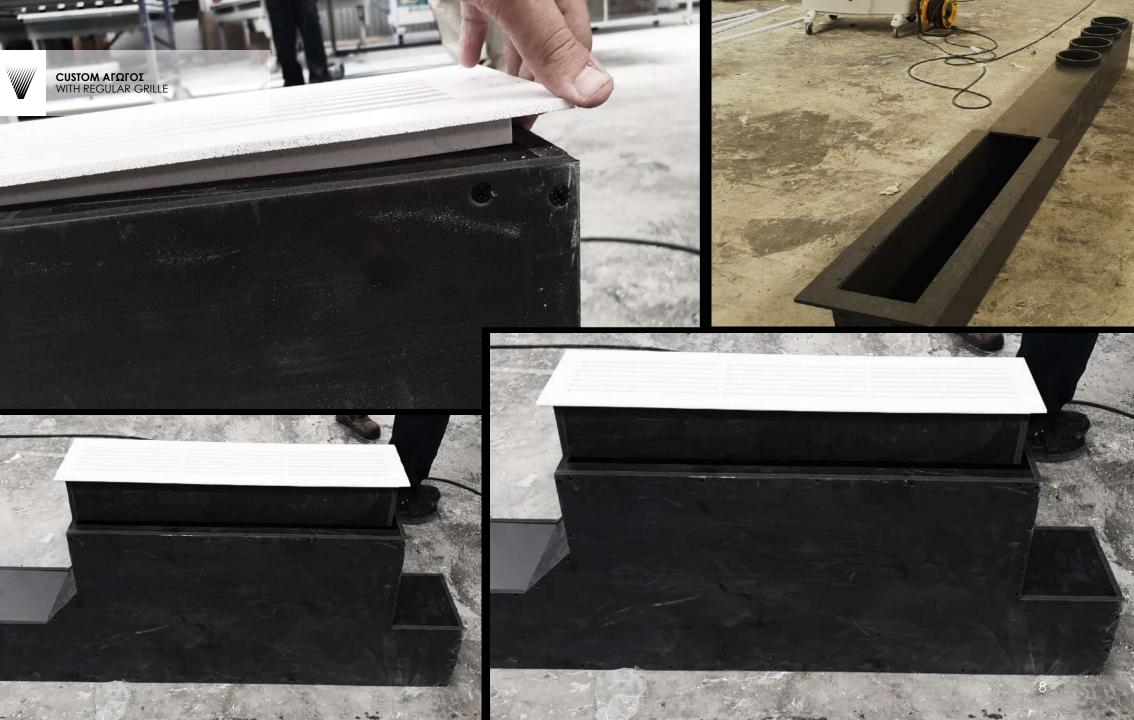

## Products Portfolio

FALSE CEILING GRILLE
GRILLE WITH SPECIAL CUTOUT FOR
LIGHTING AND INTEGRATED PLENUM
BOX

EXTRACTION ROUNDED GRILLES WC VENT

- Each order for us is unique and is defined based on the product.
- Each product has its own packaging of specific custommade dimensions, and the boxes are made of OSB wood that is placed on a wooden pallets that we manufacture according to each order.
- A sponge and special PVC strips are used inside the package to stabilize the product where needed.
- The philosophy of the packaging to the customer is when the product is being received, to be ready for use without do anything regarding the composition of the pieces, with a guide plan from our design department and with numbered panels from our production factory.
- Both during loading and shipment as well as during unloading, the pallets are and should be placed on a straight surface, opened carefully and not exposed to external factors.
- We have paid special attention to the packaging of our products, for their safest transport from the port to our partner.