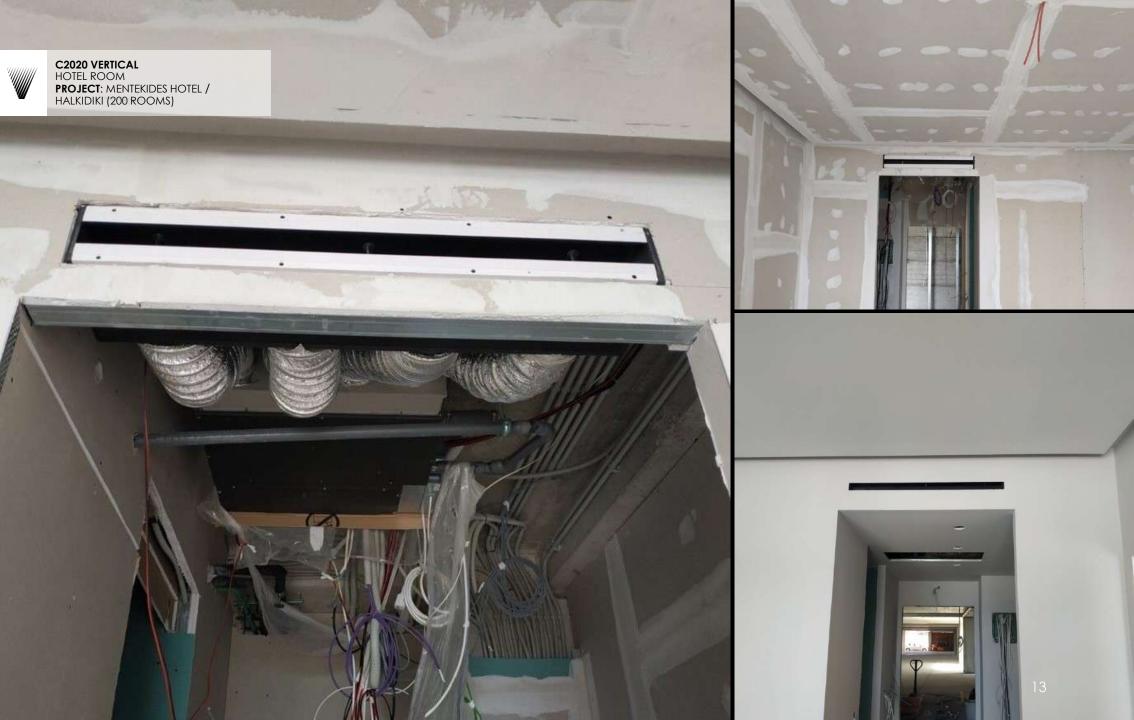

## Products Portfolio

FALSE CEILING GRILLE
GRILLE WITH SPECIAL CUTOUT FOR
LIGHTING AND INTEGRATED PLENUM
BOX

EXTRACTION ROUNDED GRILLES WC VENT

- Each order for us is unique and is defined based on the product.
- Each product has its own packaging of specific custommade dimensions, and the boxes are made of OSB wood that is placed on a wooden pallets that we manufacture according to each order.
- A sponge and special PVC strips are used inside the package to stabilize the product where needed.
- The philosophy of the packaging to the customer is when the product is being received, to be ready for use without do anything regarding the composition of the pieces, with a guide plan from our design department and with numbered panels from our production factory.
- Both during loading and shipment as well as during unloading, the pallets are and should be placed on a straight surface, opened carefully and not exposed to external factors.
- We have paid special attention to the packaging of our products, for their safest transport from the port to our partner.