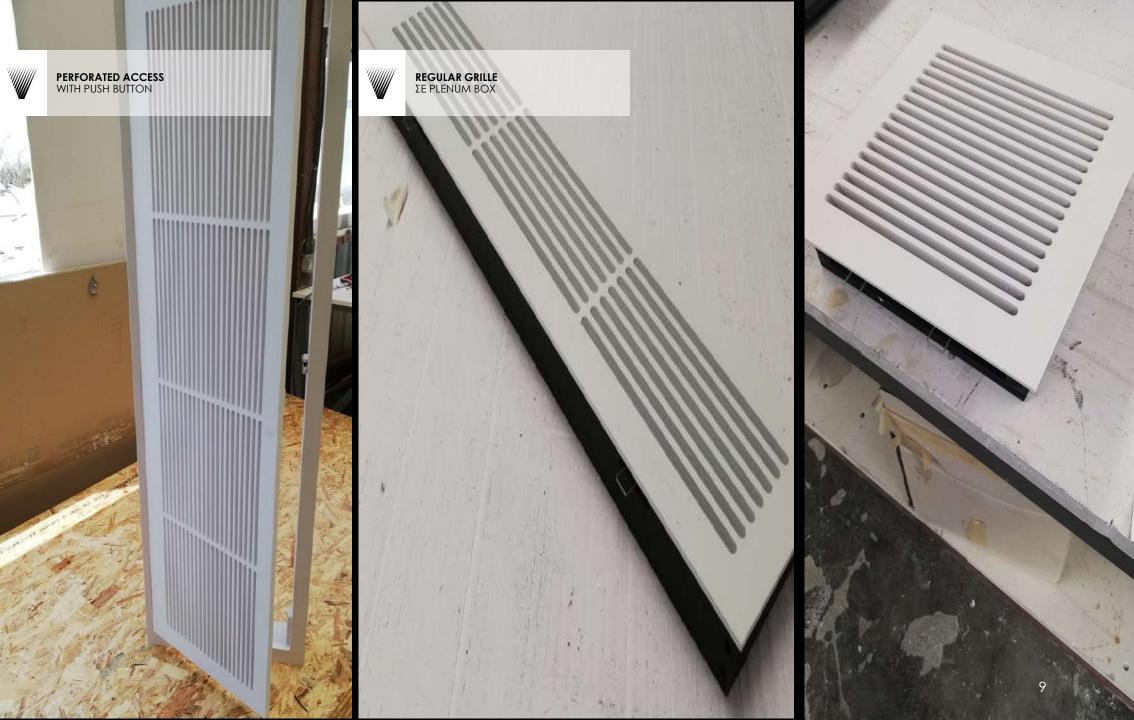

## Products Portfolio

FALSE CEILING GRILLE
GRILLE WITH SPECIAL CUTOUT FOR
LIGHTING AND INTEGRATED PLENUM
BOX

EXTRACTION ROUNDED GRILLES WC VENT

- Each order for us is unique and is defined based on the product.
- Each product has its own packaging of specific custommade dimensions, and the boxes are made of OSB wood that is placed on a wooden pallets that we manufacture according to each order.
- A sponge and special PVC strips are used inside the package to stabilize the product where needed.
- The philosophy of the packaging to the customer is when the product is being received, to be ready for use without do anything regarding the composition of the pieces, with a guide plan from our design department and with numbered panels from our production factory.
- Both during loading and shipment as well as during unloading, the pallets are and should be placed on a straight surface, opened carefully and not exposed to external factors.
- We have paid special attention to the packaging of our products, for their safest transport from the port to our partner.