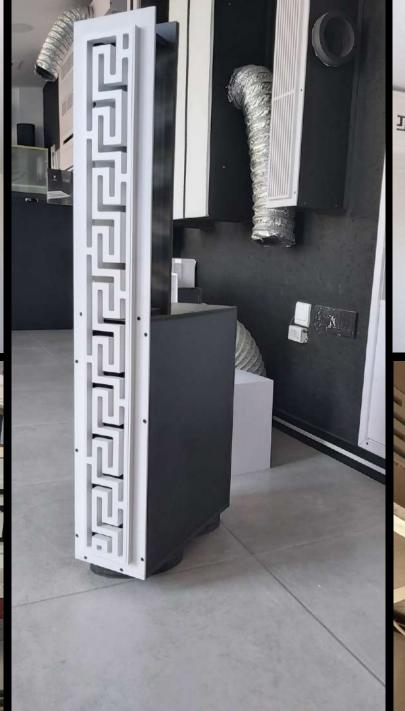

## Products Portfolio

FALSE CEILING GRILLE
GRILLE WITH SPECIAL CUTOUT FOR
LIGHTING AND INTEGRATED PLENUM
BOX

EXTRACTION ROUNDED GRILLES WC VENT

- Each order for us is unique and is defined based on the product.
- Each product has its own packaging of specific custommade dimensions, and the boxes are made of OSB wood that is placed on a wooden pallets that we manufacture according to each order.
- A sponge and special PVC strips are used inside the package to stabilize the product where needed.
- The philosophy of the packaging to the customer is when the product is being received, to be ready for use without do anything regarding the composition of the pieces, with a guide plan from our design department and with numbered panels from our production factory.
- Both during loading and shipment as well as during unloading, the pallets are and should be placed on a straight surface, opened carefully and not exposed to external factors.
- We have paid special attention to the packaging of our products, for their safest transport from the port to our partner.