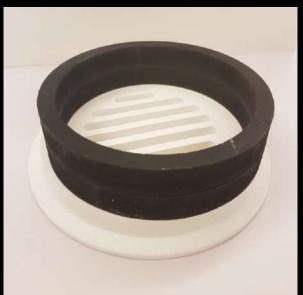

## Products Portfolio

FALSE CEILING GRILLE
GRILLE WITH SPECIAL CUTOUT FOR
LIGHTING AND INTEGRATED PLENUM
BOX

EXTRACTION ROUNDED GRILLES WC VENT

- Each order for us is unique and is defined based on the product.
- Each product has its own packaging of specific custommade dimensions, and the boxes are made of OSB wood that is placed on a wooden pallets that we manufacture according to each order.
- A sponge and special PVC strips are used inside the package to stabilize the product where needed.
- The philosophy of the packaging to the customer is when the product is being received, to be ready for use without do anything regarding the composition of the pieces, with a guide plan from our design department and with numbered panels from our production factory.
- Both during loading and shipment as well as during unloading, the pallets are and should be placed on a straight surface, opened carefully and not exposed to external factors.
- We have paid special attention to the packaging of our products, for their safest transport from the port to our partner.