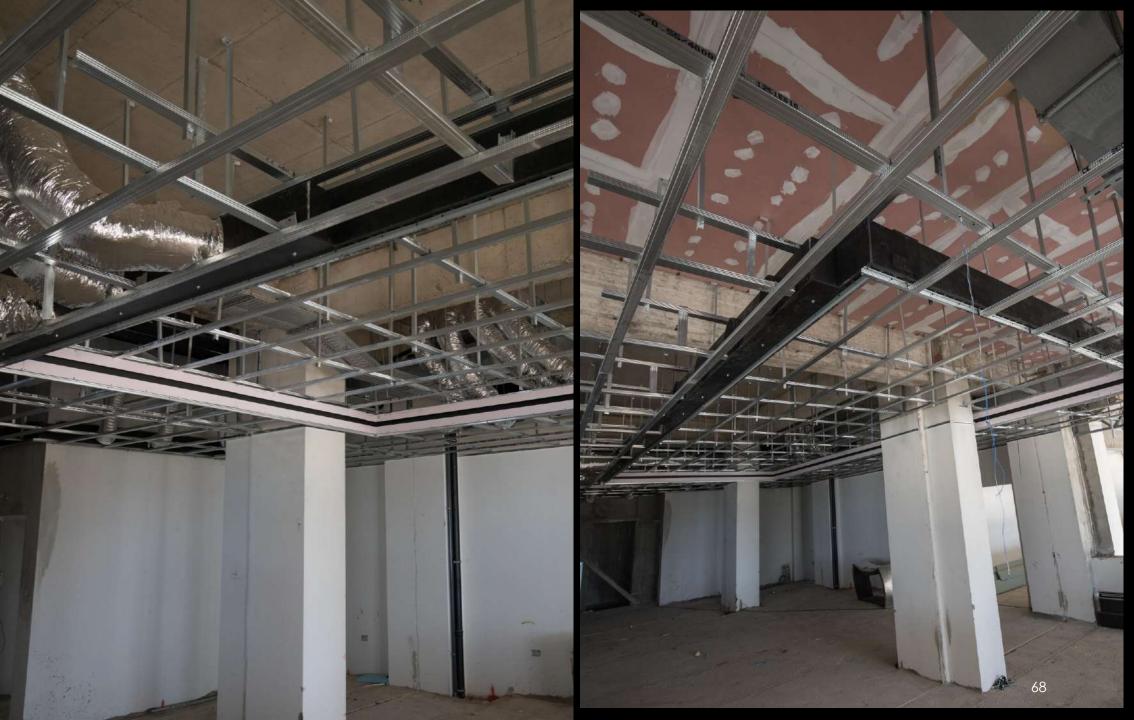

## Products Portfolio

FALSE CEILING GRILLE
GRILLE WITH SPECIAL CUTOUT FOR
LIGHTING AND INTEGRATED PLENUM
BOX

EXTRACTION ROUNDED GRILLES WC VENT

- Each order for us is unique and is defined based on the product.
- Each product has its own packaging of specific custommade dimensions, and the boxes are made of OSB wood that is placed on a wooden pallets that we manufacture according to each order.
- A sponge and special PVC strips are used inside the package to stabilize the product where needed.
- The philosophy of the packaging to the customer is when the product is being received, to be ready for use without do anything regarding the composition of the pieces, with a guide plan from our design department and with numbered panels from our production factory.
- Both during loading and shipment as well as during unloading, the pallets are and should be placed on a straight surface, opened carefully and not exposed to external factors.
- We have paid special attention to the packaging of our products, for their safest transport from the port to our partner.