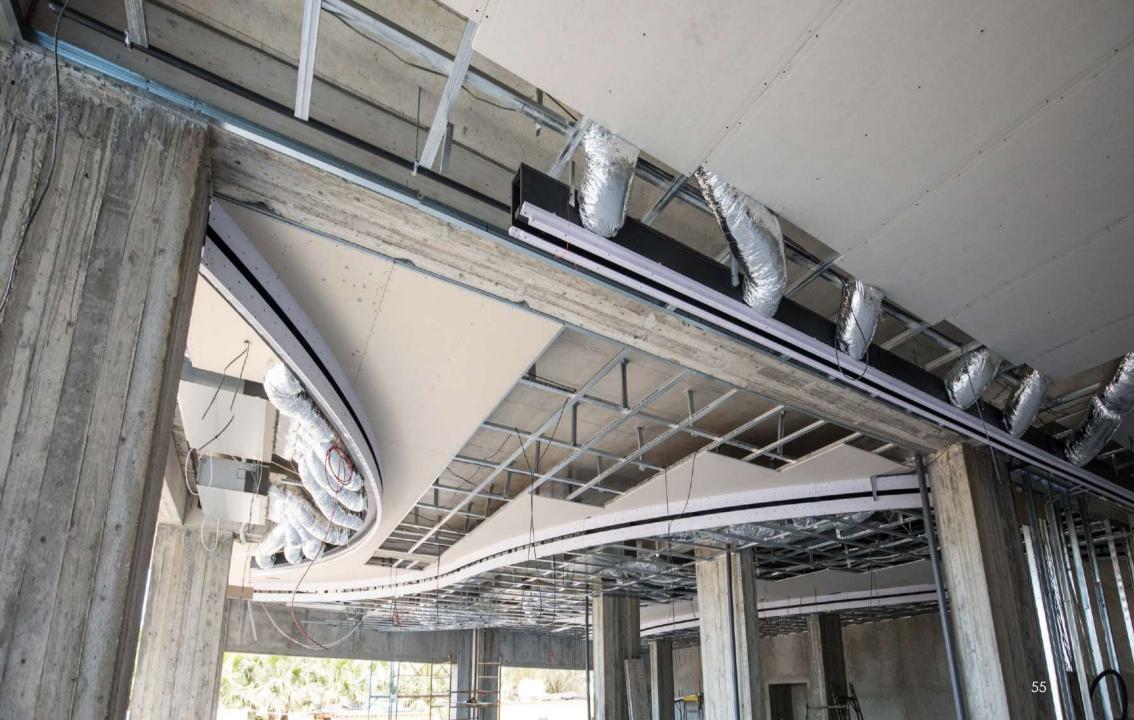

## Products Portfolio

FALSE CEILING GRILLE
GRILLE WITH SPECIAL CUTOUT FOR
LIGHTING AND INTEGRATED PLENUM
BOX

EXTRACTION ROUNDED GRILLES WC VENT

- Each order for us is unique and is defined based on the product.
- Each product has its own packaging of specific custommade dimensions, and the boxes are made of OSB wood that is placed on a wooden pallets that we manufacture according to each order.
- A sponge and special PVC strips are used inside the package to stabilize the product where needed.
- The philosophy of the packaging to the customer is when the product is being received, to be ready for use without do anything regarding the composition of the pieces, with a guide plan from our design department and with numbered panels from our production factory.
- Both during loading and shipment as well as during unloading, the pallets are and should be placed on a straight surface, opened carefully and not exposed to external factors.
- We have paid special attention to the packaging of our products, for their safest transport from the port to our partner.