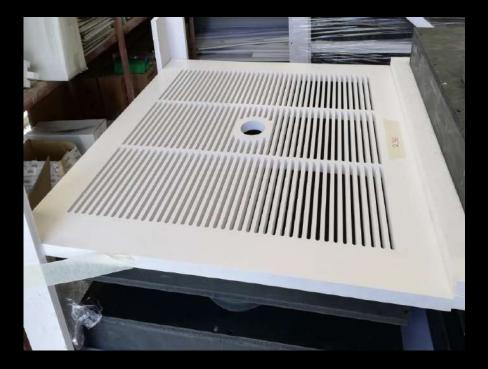

## Products Portfolio

FALSE CEILING GRILLE
GRILLE WITH SPECIAL CUTOUT FOR
LIGHTING AND INTEGRATED PLENUM
BOX

EXTRACTION ROUNDED GRILLES WC VENT

- Each order for us is unique and is defined based on the product.
- Each product has its own packaging of specific custommade dimensions, and the boxes are made of OSB wood that is placed on a wooden pallets that we manufacture according to each order.
- A sponge and special PVC strips are used inside the package to stabilize the product where needed.
- The philosophy of the packaging to the customer is when the product is being received, to be ready for use without do anything regarding the composition of the pieces, with a guide plan from our design department and with numbered panels from our production factory.
- Both during loading and shipment as well as during unloading, the pallets are and should be placed on a straight surface, opened carefully and not exposed to external factors.
- We have paid special attention to the packaging of our products, for their safest transport from the port to our partner.