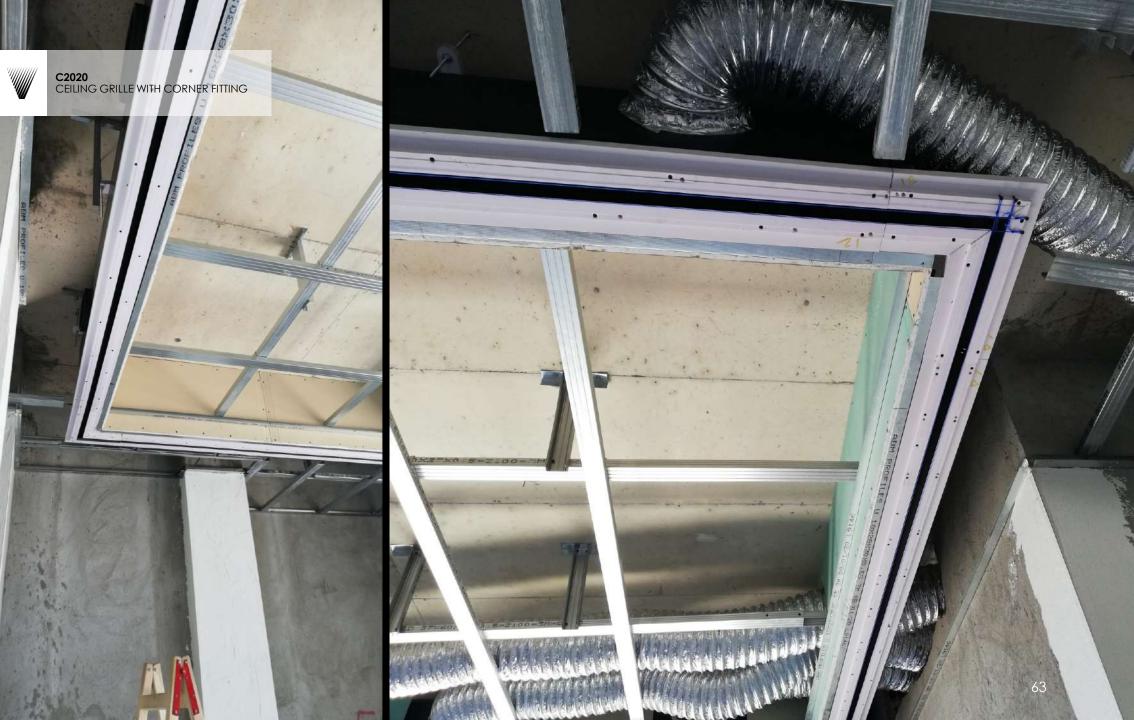

## Products Portfolio

FALSE CEILING GRILLE
GRILLE WITH SPECIAL CUTOUT FOR
LIGHTING AND INTEGRATED PLENUM
BOX

EXTRACTION ROUNDED GRILLES WC VENT

- Each order for us is unique and is defined based on the product.
- Each product has its own packaging of specific custommade dimensions, and the boxes are made of OSB wood that is placed on a wooden pallets that we manufacture according to each order.
- A sponge and special PVC strips are used inside the package to stabilize the product where needed.
- The philosophy of the packaging to the customer is when the product is being received, to be ready for use without do anything regarding the composition of the pieces, with a guide plan from our design department and with numbered panels from our production factory.
- Both during loading and shipment as well as during unloading, the pallets are and should be placed on a straight surface, opened carefully and not exposed to external factors.
- We have paid special attention to the packaging of our products, for their safest transport from the port to our partner.