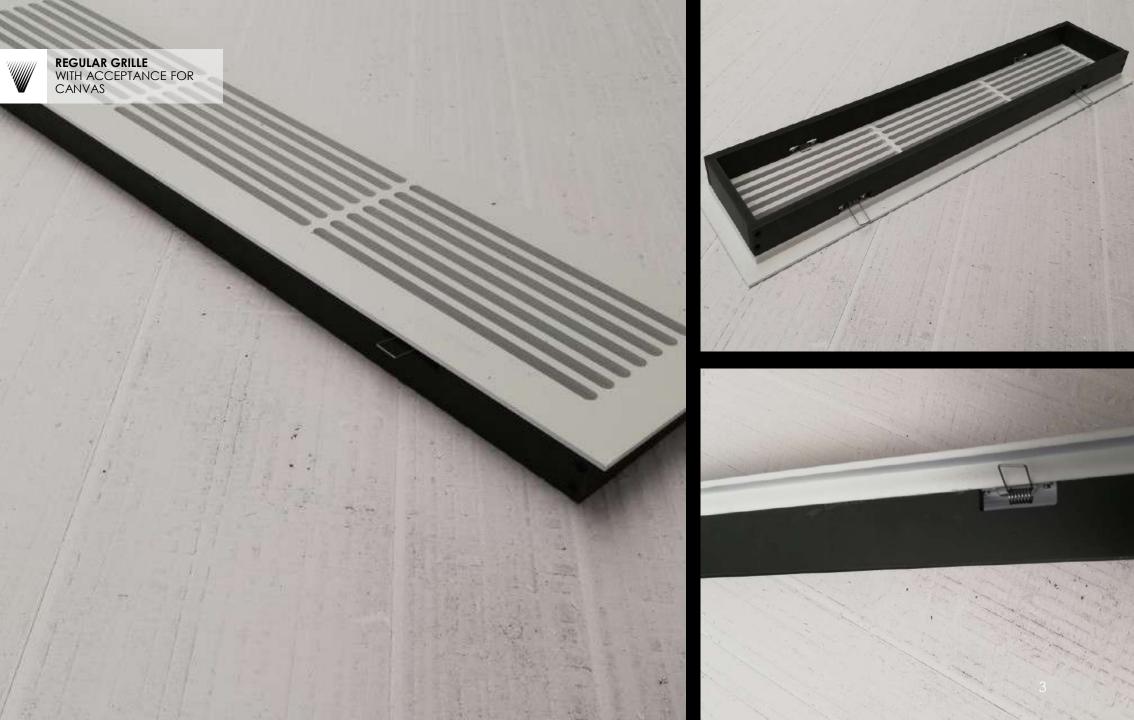

## Products Portfolio













FALSE CEILING GRILLE
GRILLE WITH SPECIAL CUTOUT FOR
LIGHTING AND INTEGRATED PLENUM
BOX



































EXTRACTION ROUNDED GRILLES WC VENT



























































































































































































- Each order for us is unique and is defined based on the product.
- Each product has its own packaging of specific custommade dimensions, and the boxes are made of OSB wood that is placed on a wooden pallets that we manufacture according to each order.
- A sponge and special PVC strips are used inside the package to stabilize the product where needed.
- The philosophy of the packaging to the customer is when the product is being received, to be