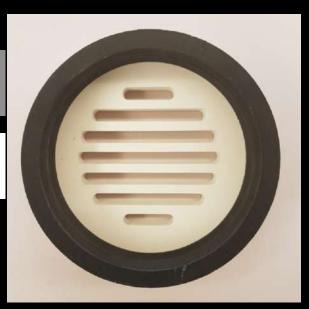

## Products Portfolio

FALSE CEILING GRILLE
GRILLE WITH SPECIAL CUTOUT FOR
LIGHTING AND INTEGRATED PLENUM
BOX

EXTRACTION ROUNDED GRILLES WC VENT

- Each order for us is unique and is defined based on the product.
- Each product has its own packaging of specific custommade dimensions, and the boxes are made of OSB wood that is placed on a wooden pallets that we manufacture according to each order.
- A sponge and special PVC strips are used inside the package to stabilize the product where needed.
- The philosophy of the packaging to the customer is when the product is being received, to be ready for use without do anything regarding the composition of the pieces, with a guide plan from our design department and with numbered panels from our production factory.
- Both during loading and shipment as well as during unloading, the pallets are and should be placed on a straight surface, opened carefully and not exposed to external factors.
- We have paid special attention to the packaging of our products, for their safest transport from the port to our partner.