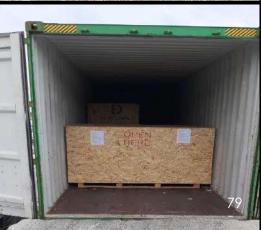

## Products Portfolio

FALSE CEILING GRILLE
GRILLE WITH SPECIAL CUTOUT FOR
LIGHTING AND INTEGRATED PLENUM
BOX

EXTRACTION ROUNDED GRILLES WC VENT

- Each order for us is unique and is defined based on the product.
- Each product has its own packaging of specific custommade dimensions, and the boxes are made of OSB wood that is placed on a wooden pallets that we manufacture according to each order.
- A sponge and special PVC strips are used inside the package to stabilize the product where needed.
- The philosophy of the packaging to the customer is when the product is being received, to be ready for use without do anything regarding the composition of the pieces, with a guide plan from our design department and with numbered panels from our production factory.
- Both during loading and shipment as well as during unloading, the pallets are and should be placed on a straight surface, opened carefully and not exposed to external factors.
- We have paid special attention to the packaging of our products, for their safest transport from the port to our partner.