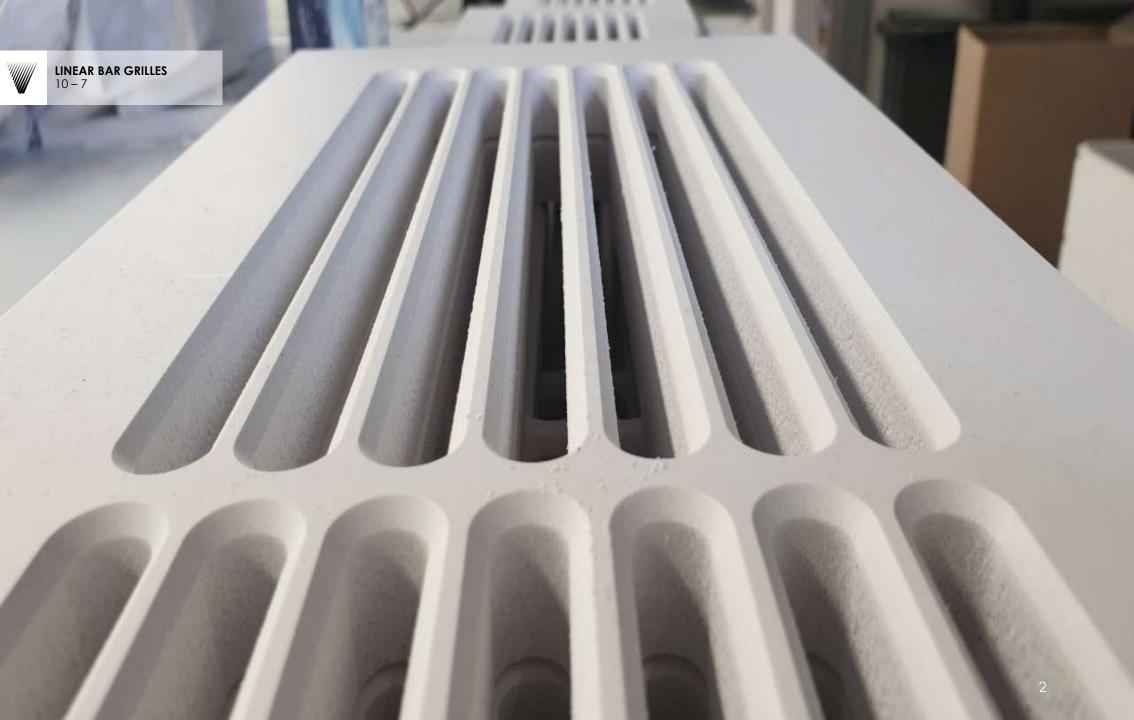

## Products Portfolio













FALSE CEILING GRILLE
GRILLE WITH SPECIAL CUTOUT FOR
LIGHTING AND INTEGRATED PLENUM
BOX



































EXTRACTION ROUNDED GRILLES WC VENT



























































































































































































- Each order for us is unique and is defined based on the product.
- Each product has its own packaging of specific custommade dimensions, and the boxes are made of OSB wood that is placed on a wooden pallets that we manufacture according to each order.
- A sponge and special PVC strips are used inside the package to stabilize the product where needed.
- The philosophy of the packaging to the customer is when the product is being received, to b