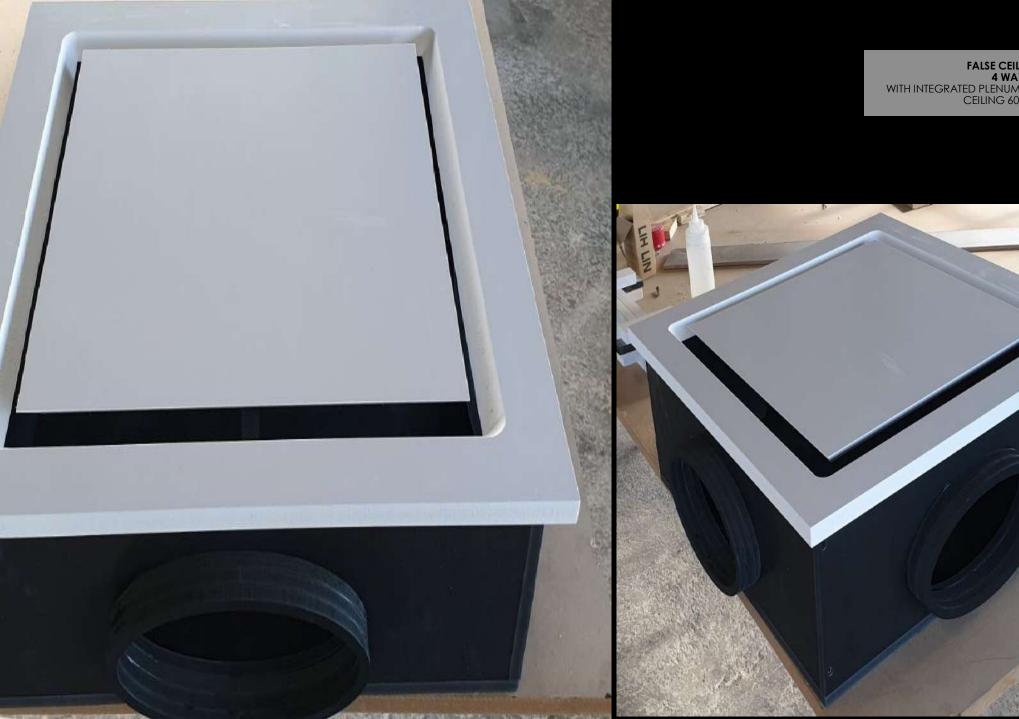

## Products Portfolio













FALSE CEILING GRILLE
GRILLE WITH SPECIAL CUTOUT FOR
LIGHTING AND INTEGRATED PLENUM
BOX



































EXTRACTION ROUNDED GRILLES WC VENT



























































































































































































- Each order for us is unique and is defined based on the product.
- Each product has its own packaging of specific custommade dimensions, and the boxes are made of OSB wood that is placed on a wooden pallets that we manufacture according to each order.
- A sponge and special PVC strips are used inside the package to stabilize the product where needed.
- The philosophy of the packaging to the customer is when the product is being received, to be ready for use without do anything regarding the composition of the pieces, with a guide plan from our design department and with numbered panels from our production factory.
- Both during loading and shipment as well as duri