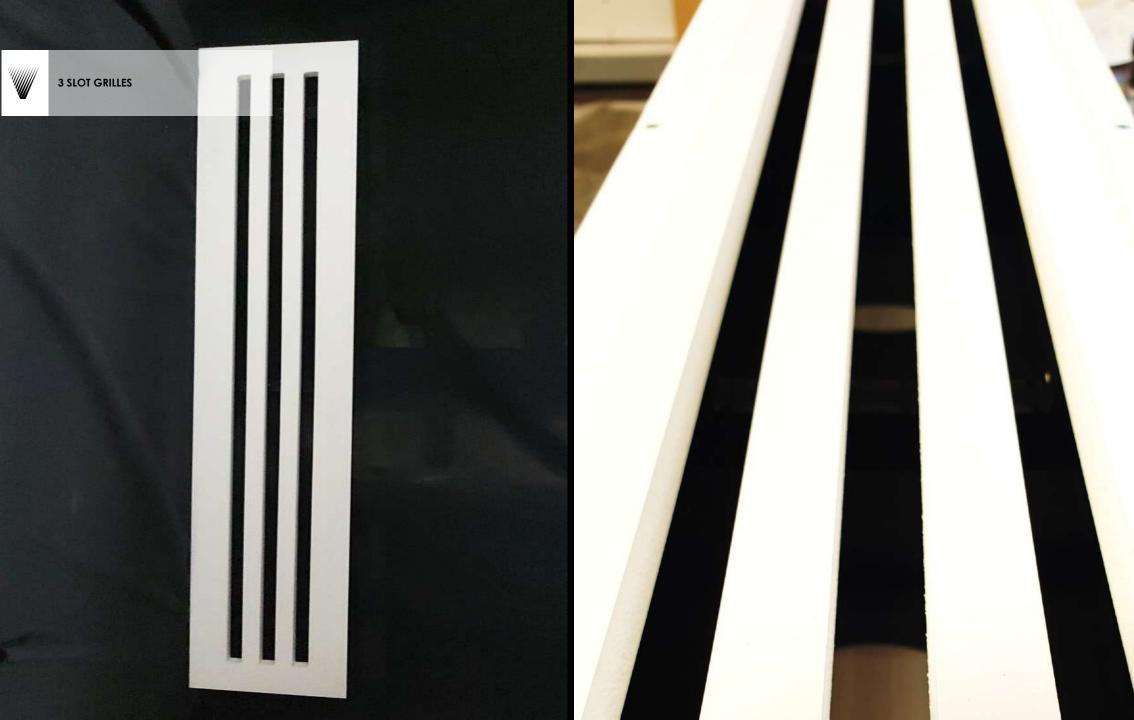

## Products Portfolio

FALSE CEILING GRILLE
GRILLE WITH SPECIAL CUTOUT FOR
LIGHTING AND INTEGRATED PLENUM
BOX

EXTRACTION ROUNDED GRILLES WC VENT

- Each order for us is unique and is defined based on the product.
- Each product has its own packaging of specific custommade dimensions, and the boxes are made of OSB wood that is placed on a wooden pallets that we manufacture according to each order.
- A sponge and special PVC strips are used inside the package to stabilize the product where needed.
- The philosophy of the packaging to the customer is when the product is being received, to be ready for use without do anything regarding the composition of the pieces, with a guide plan from our design department and with numbered panels from our production factory.
- Both during loading and shipment as well as during unloading, the pallets are and should be placed on a straight surface, opened carefully and not exposed to external factors.
- We have paid special attention to the packaging of our products, for their safest transport from the port to our partner.