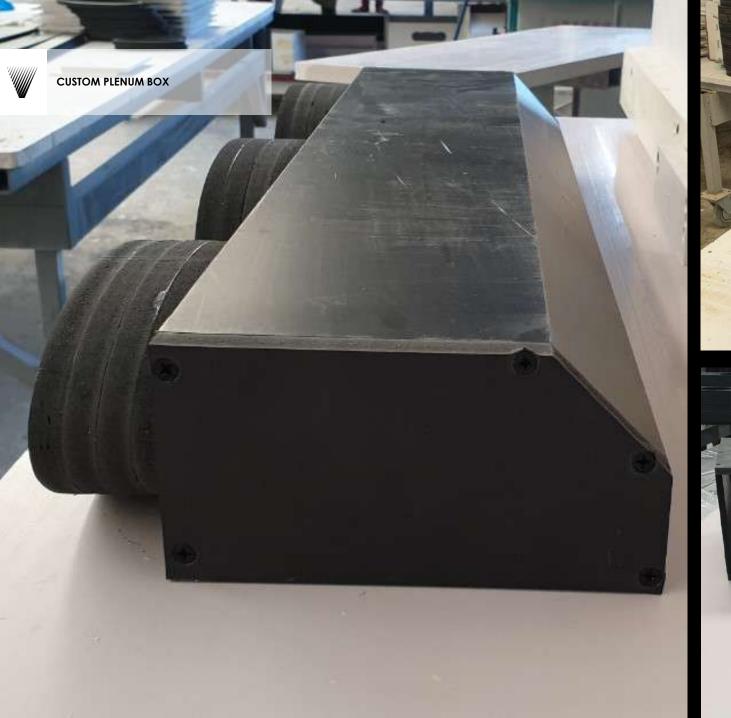

## Products Portfolio

FALSE CEILING GRILLE
GRILLE WITH SPECIAL CUTOUT FOR
LIGHTING AND INTEGRATED PLENUM
BOX

EXTRACTION ROUNDED GRILLES WC VENT

- Each order for us is unique and is defined based on the product.
- Each product has its own packaging of specific custommade dimensions, and the boxes are made of OSB wood that is placed on a wooden pallets that we manufacture according to each order.
- A sponge and special PVC strips are used inside the package to stabilize the product where needed.
- The philosophy of the packaging to the customer is when the product is being received, to be ready for use without do anything regarding the composition of the pieces, with a guide plan from our design department and with numbered panels from our production factory.
- Both during loading and shipment as well as during unloading, the pallets are and should be placed on a straight surface, opened carefully and not exposed to external factors.
- We have paid special attention to the packaging of our products, for their safest transport from the port to our partner.