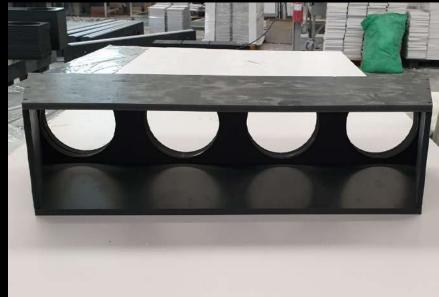

## Products Portfolio

FALSE CEILING GRILLE
GRILLE WITH SPECIAL CUTOUT FOR
LIGHTING AND INTEGRATED PLENUM
BOX

EXTRACTION ROUNDED GRILLES WC VENT

- Each order for us is unique and is defined based on the product.
- Each product has its own packaging of specific custommade dimensions, and the boxes are made of OSB wood that is placed on a wooden pallets that we manufacture according to each order.
- A sponge and special PVC strips are used inside the package to stabilize the product where needed.
- The philosophy of the packaging to the customer is when the product is being received, to be ready for use without do anything regarding the composition of the pieces, with a guide plan from our design department and with numbered panels from our production factory.
- Both during loading and shipment as well as during unloading, the pallets are and should be placed on a straight surface, opened carefully and not exposed to external factors.
- We have paid special attention to the packaging of our products, for their safest transport from the port to our partner.