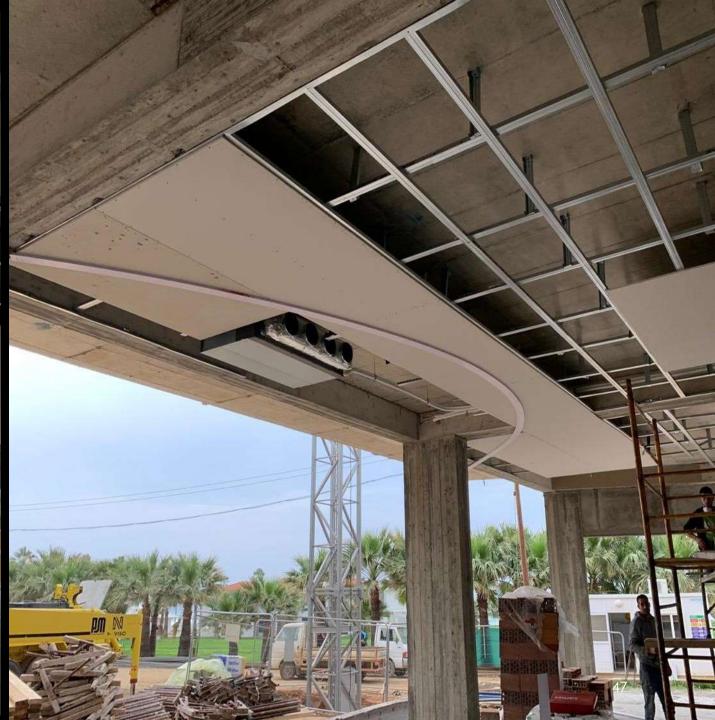

## Products Portfolio

FALSE CEILING GRILLE
GRILLE WITH SPECIAL CUTOUT FOR
LIGHTING AND INTEGRATED PLENUM
BOX

EXTRACTION ROUNDED GRILLES WC VENT

- Each order for us is unique and is defined based on the product.
- Each product has its own packaging of specific custommade dimensions, and the boxes are made of OSB wood that is placed on a wooden pallets that we manufacture according to each order.
- A sponge and special PVC strips are used inside the package to stabilize the product where needed.
- The philosophy of the packaging to the customer is when the product is being received, to be ready for use without do anything regarding the composition of the pieces, with a guide plan from our design department and with numbered panels from our production factory.
- Both during loading and shipment as well as during unloading, the pallets are and should be placed on a straight surface, opened carefully and not exposed to external factors.
- We have paid special attention to the packaging of our products, for their safest transport from the port to our partner.