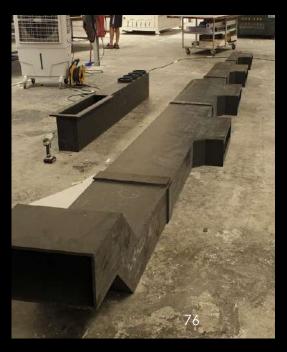

## Products Portfolio













FALSE CEILING GRILLE
GRILLE WITH SPECIAL CUTOUT FOR
LIGHTING AND INTEGRATED PLENUM
BOX



































EXTRACTION ROUNDED GRILLES WC VENT



























































































































































































- Each order for us is unique and is defined based on the product.
- Each product has its own packaging of specific custommade dimensions, and the boxes are made of OSB wood that is placed on a wooden pallets that we manufacture according to each order.
- A sponge and special PVC strips are used inside the package to stabilize the product where needed.
- The philosophy of the packaging to the customer is when the product is being received, to be ready for use without do anything regarding the composition of the pieces, with a guide plan from our design department and with numbered panels from our production factory.
- Both during loading and shipment as well as during unloading, the pallets are and should be placed on a straight surface, opened carefully and not exposed to