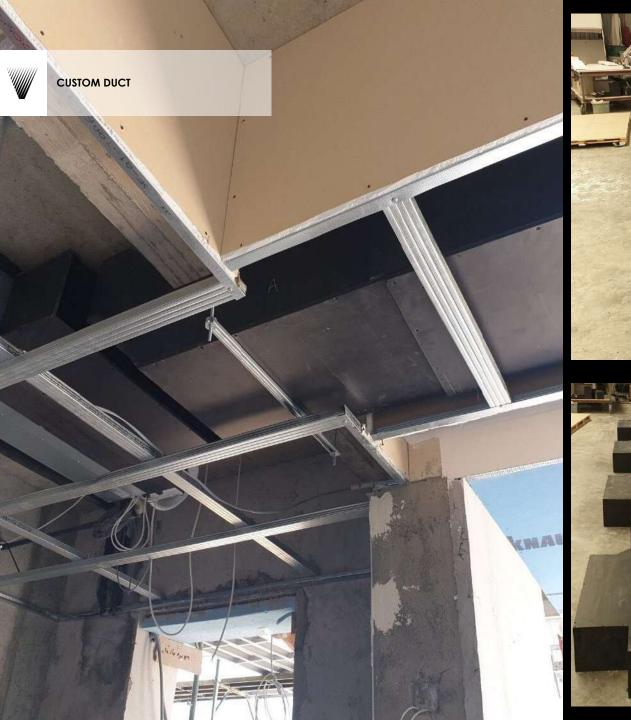

## Products Portfolio













FALSE CEILING GRILLE
GRILLE WITH SPECIAL CUTOUT FOR
LIGHTING AND INTEGRATED PLENUM
BOX



































EXTRACTION ROUNDED GRILLES WC VENT



























































































































































































- Each order for us is unique and is defined based on the product.
- Each product has its own packaging of specific custommade dimensions, and the boxes are made of OSB wood that is placed on a wooden pallets that we manufacture according to each order.
- A sponge and special PVC strips are used inside the package to stabilize the product where needed.
- The philosophy of the packaging to the customer is when the product is being received, to be ready for use without do anything regarding the composition of the pieces, with a guide plan from our design department and with numbered panels from our production factory.
- Both during loading and shipment as well as during unloading, the pallets are and should be placed on a straight surface, opened carefully and not expos