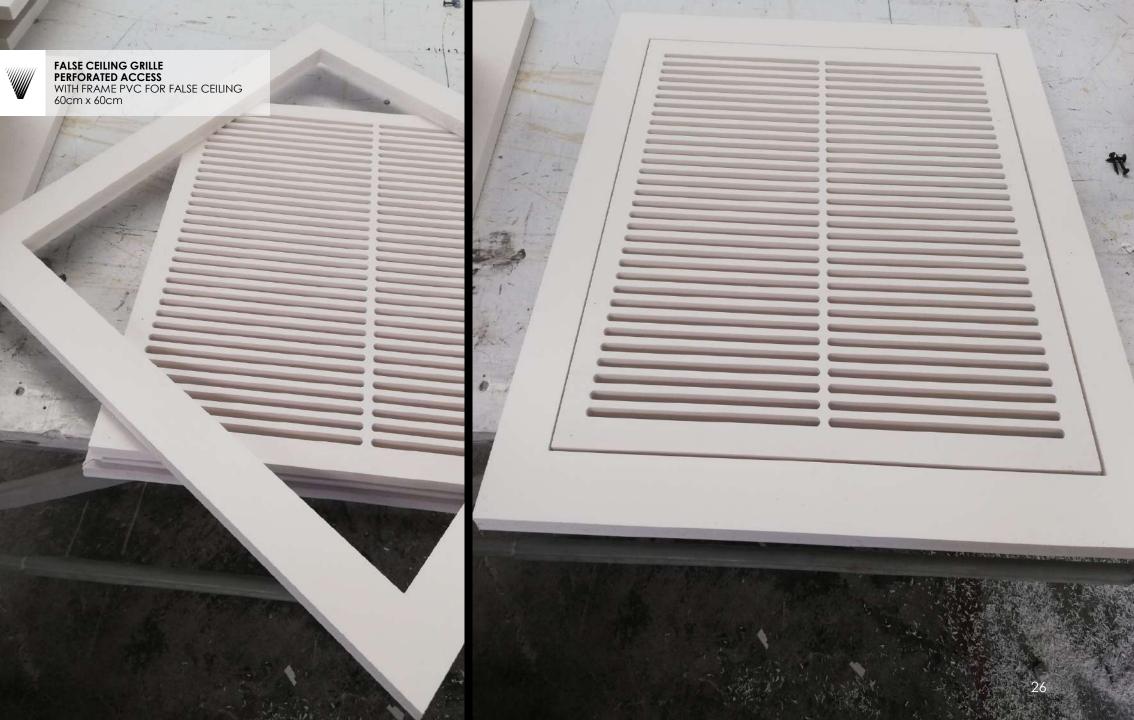

## Products Portfolio

FALSE CEILING GRILLE
GRILLE WITH SPECIAL CUTOUT FOR
LIGHTING AND INTEGRATED PLENUM
BOX

EXTRACTION ROUNDED GRILLES WC VENT

- Each order for us is unique and is defined based on the product.
- Each product has its own packaging of specific custommade dimensions, and the boxes are made of OSB wood that is placed on a wooden pallets that we manufacture according to each order.
- A sponge and special PVC strips are used inside the package to stabilize the product where needed.
- The philosophy of the packaging to the customer is when the product is being received, to be ready for use without do anything regarding the composition of the pieces, with a guide plan from our design department and with numbered panels from our production factory.
- Both during loading and shipment as well as during unloading, the pallets are and should be placed on a straight surface, opened carefully and not exposed to external factors.
- We have paid special attention to the packaging of our products, for their safest transport from the port to our partner.