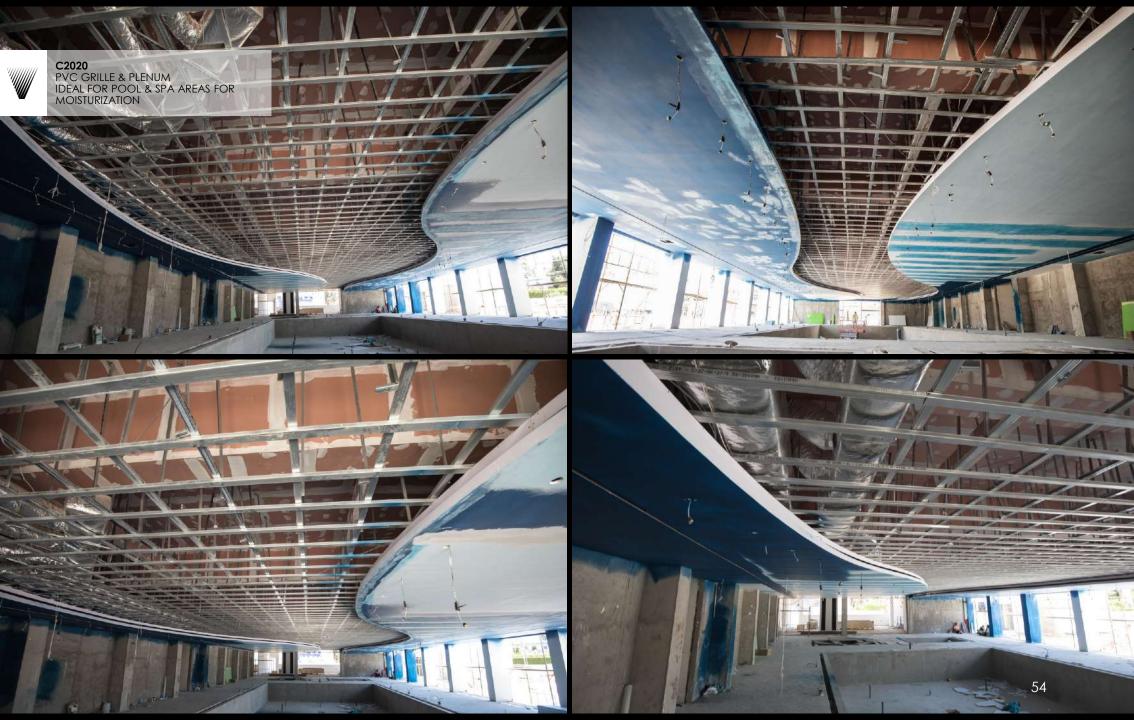

## Products Portfolio













FALSE CEILING GRILLE
GRILLE WITH SPECIAL CUTOUT FOR
LIGHTING AND INTEGRATED PLENUM
BOX



































EXTRACTION ROUNDED GRILLES WC VENT



























































































































































































- Each order for us is unique and is defined based on the product.
- Each product has its own packaging of specific custommade dimensions, and the boxes are made of OSB wood that is placed on a wooden pallets that we manufacture according to each order.
- A sponge and special PVC strips are used inside the package to stabilize the product where needed.
- The philosophy of the packaging to the customer is when the product is being received, to be ready for use without do anything regarding the composition of the pieces, with a guide plan from our design department and with numbered panels from our production factory.
- Both during loading and shipment as well as during unloading, the pallets are and should be pl