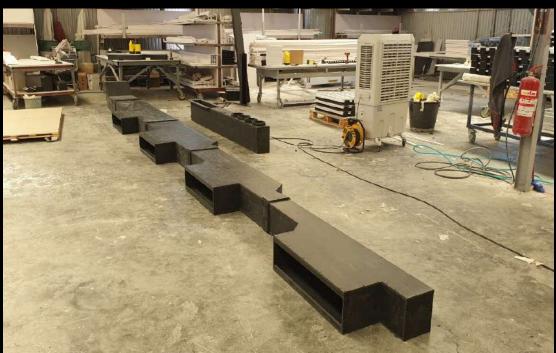

## Products Portfolio













FALSE CEILING GRILLE
GRILLE WITH SPECIAL CUTOUT FOR
LIGHTING AND INTEGRATED PLENUM
BOX



































EXTRACTION ROUNDED GRILLES WC VENT



























































































































































































- Each order for us is unique and is defined based on the product.
- Each product has its own packaging of specific custommade dimensions, and the boxes are made of OSB wood that is placed on a wooden pallets that we manufacture according to each order.
- A sponge and special PVC strips are used inside the package to stabilize the product where needed.
- The philosophy of the packaging to the customer is when the product is being received, to be ready for use without do anything regarding the composition of the pieces, with a guide plan from our design department and with numbered panels from our production factory.
- Both during loading and shipment as well as during unloading, the pallets are and should be placed on a straight surface, opened carefully and not exposed