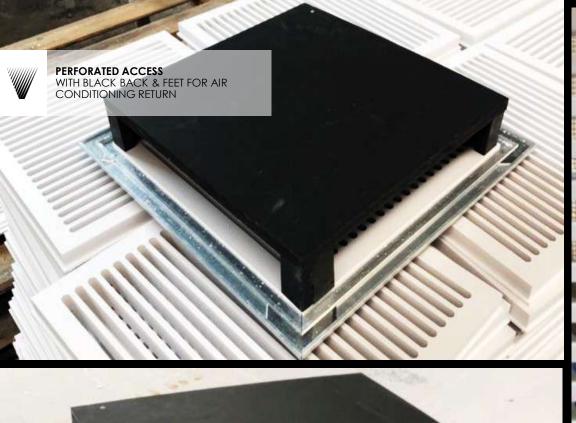

## Products Portfolio













FALSE CEILING GRILLE
GRILLE WITH SPECIAL CUTOUT FOR
LIGHTING AND INTEGRATED PLENUM
BOX



































EXTRACTION ROUNDED GRILLES WC VENT



























































































































































































- Each order for us is unique and is defined based on the product.
- Each product has its own packaging of specific custommade dimensions, and the boxes are made of OSB wood that is placed on a wooden pallets that we manufacture according to each order.
- A sponge and special PVC strips are used inside the package to stabilize the product where needed.
- The philosophy of the packaging to the customer is when the product is being received, to be ready for use without do anything regarding the composition of the pieces, with a guide plan from our design department and with numbered panels from our production factory.
- Both d