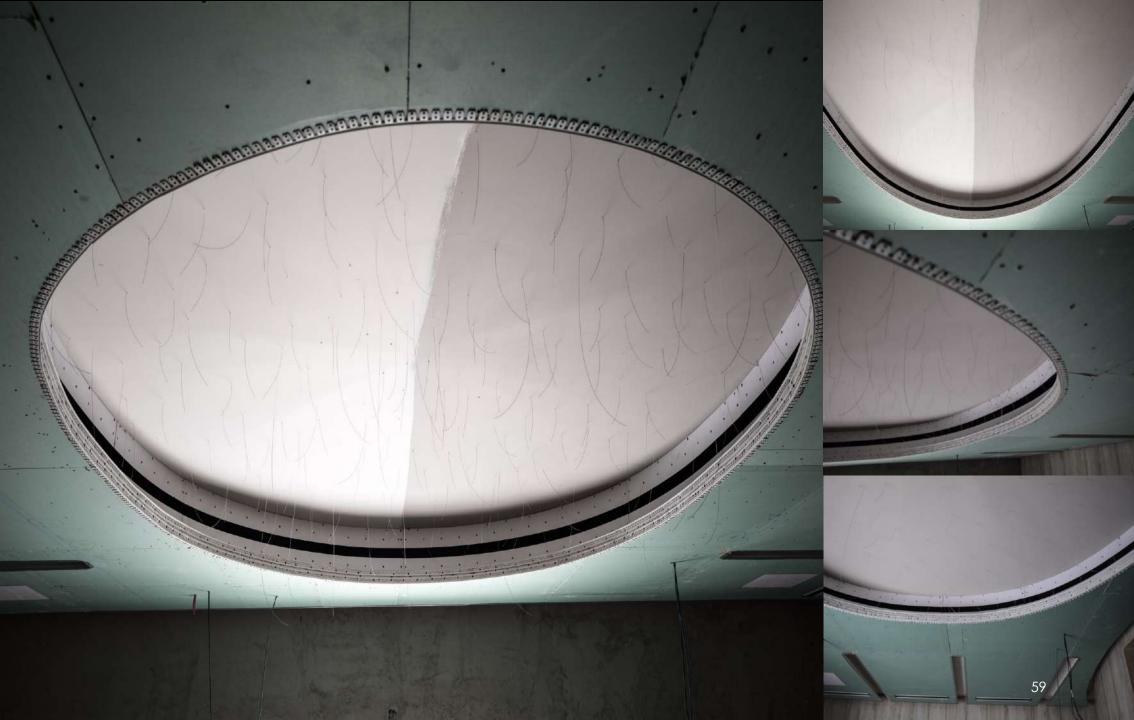

## Products Portfolio

FALSE CEILING GRILLE
GRILLE WITH SPECIAL CUTOUT FOR
LIGHTING AND INTEGRATED PLENUM
BOX

EXTRACTION ROUNDED GRILLES WC VENT

- Each order for us is unique and is defined based on the product.
- Each product has its own packaging of specific custommade dimensions, and the boxes are made of OSB wood that is placed on a wooden pallets that we manufacture according to each order.
- A sponge and special PVC strips are used inside the package to stabilize the product where needed.
- The philosophy of the packaging to the customer is when the product is being received, to be ready for use without do anything regarding the composition of the pieces, with a guide plan from our design department and with numbered panels from our production factory.
- Both during loading and shipment as well as during unloading, the pallets are and should be placed on a straight surface, opened carefully and not exposed to external factors.
- We have paid special attention to the packaging of our products, for their safest transport from the port to our partner.