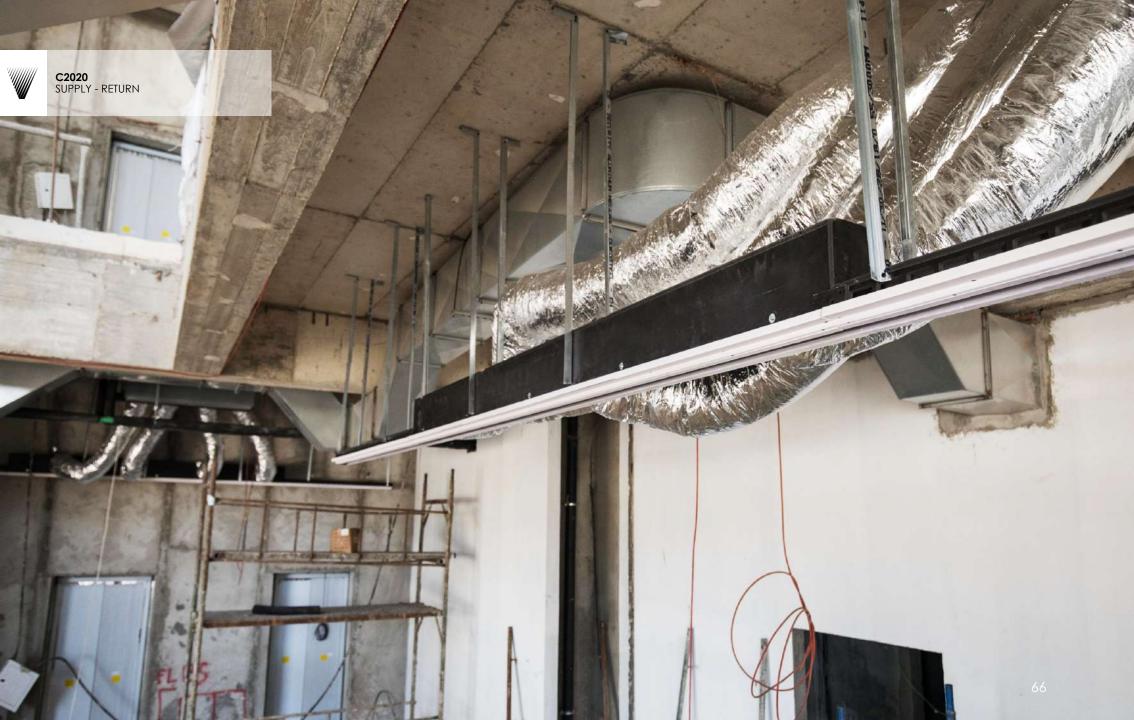

## Products Portfolio

FALSE CEILING GRILLE
GRILLE WITH SPECIAL CUTOUT FOR
LIGHTING AND INTEGRATED PLENUM
BOX

EXTRACTION ROUNDED GRILLES WC VENT

- Each order for us is unique and is defined based on the product.
- Each product has its own packaging of specific custommade dimensions, and the boxes are made of OSB wood that is placed on a wooden pallets that we manufacture according to each order.
- A sponge and special PVC strips are used inside the package to stabilize the product where needed.
- The philosophy of the packaging to the customer is when the product is being received, to be ready for use without do anything regarding the composition of the pieces, with a guide plan from our design department and with numbered panels from our production factory.
- Both during loading and shipment as well as during unloading, the pallets are and should be placed on a straight surface, opened carefully and not exposed to external factors.
- We have paid special attention to the packaging of our products, for their safest transport from the port to our partner.