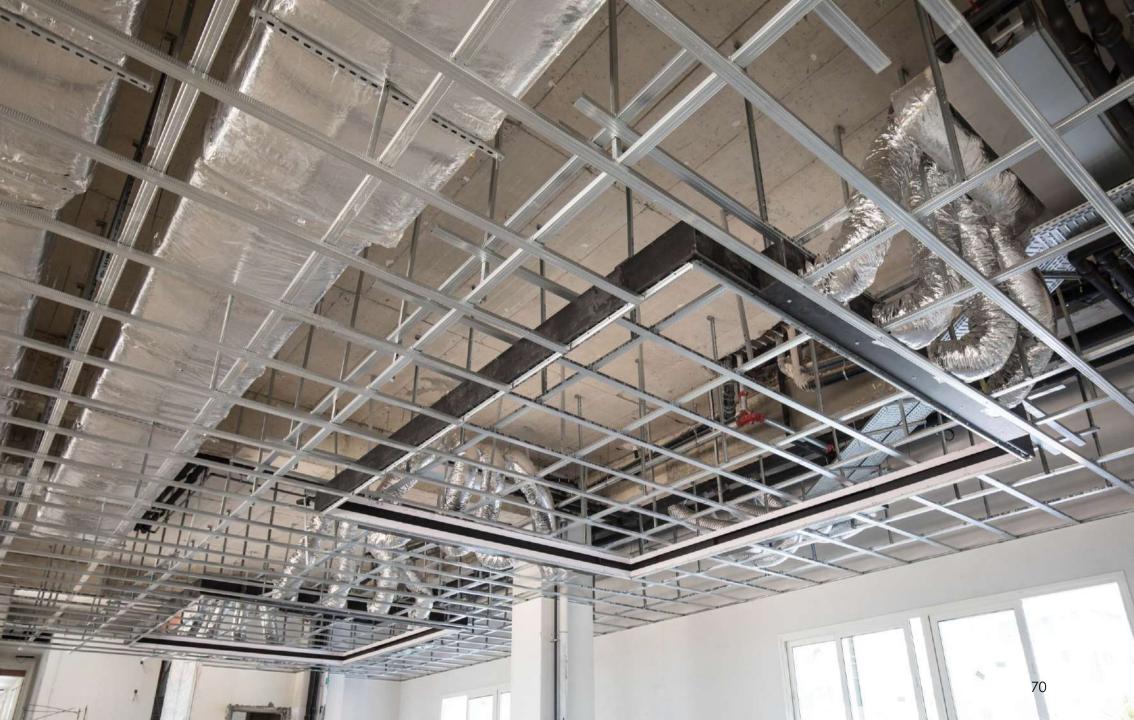

## Products Portfolio

FALSE CEILING GRILLE
GRILLE WITH SPECIAL CUTOUT FOR
LIGHTING AND INTEGRATED PLENUM
BOX

EXTRACTION ROUNDED GRILLES WC VENT

- Each order for us is unique and is defined based on the product.
- Each product has its own packaging of specific custommade dimensions, and the boxes are made of OSB wood that is placed on a wooden pallets that we manufacture according to each order.
- A sponge and special PVC strips are used inside the package to stabilize the product where needed.
- The philosophy of the packaging to the customer is when the product is being received, to be ready for use without do anything regarding the composition of the pieces, with a guide plan from our design department and with numbered panels from our production factory.
- Both during loading and shipment as well as during unloading, the pallets are and should be placed on a straight surface, opened carefully and not exposed to external factors.
- We have paid special attention to the packaging of our products, for their safest transport from the port to our partner.