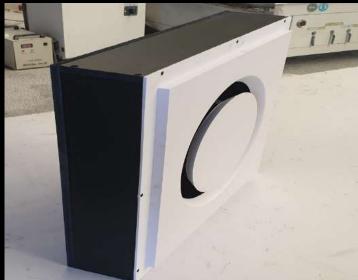

## Products Portfolio

FALSE CEILING GRILLE
GRILLE WITH SPECIAL CUTOUT FOR
LIGHTING AND INTEGRATED PLENUM
BOX

EXTRACTION ROUNDED GRILLES WC VENT

- Each order for us is unique and is defined based on the product.
- Each product has its own packaging of specific custommade dimensions, and the boxes are made of OSB wood that is placed on a wooden pallets that we manufacture according to each order.
- A sponge and special PVC strips are used inside the package to stabilize the product where needed.
- The philosophy of the packaging to the customer is when the product is being received, to be ready for use without do anything regarding the composition of the pieces, with a guide plan from our design department and with numbered panels from our production factory.
- Both during loading and shipment as well as during unloading, the pallets are and should be placed on a straight surface, opened carefully and not exposed to external factors.
- We have paid special attention to the packaging of our products, for their safest transport from the port to our partner.