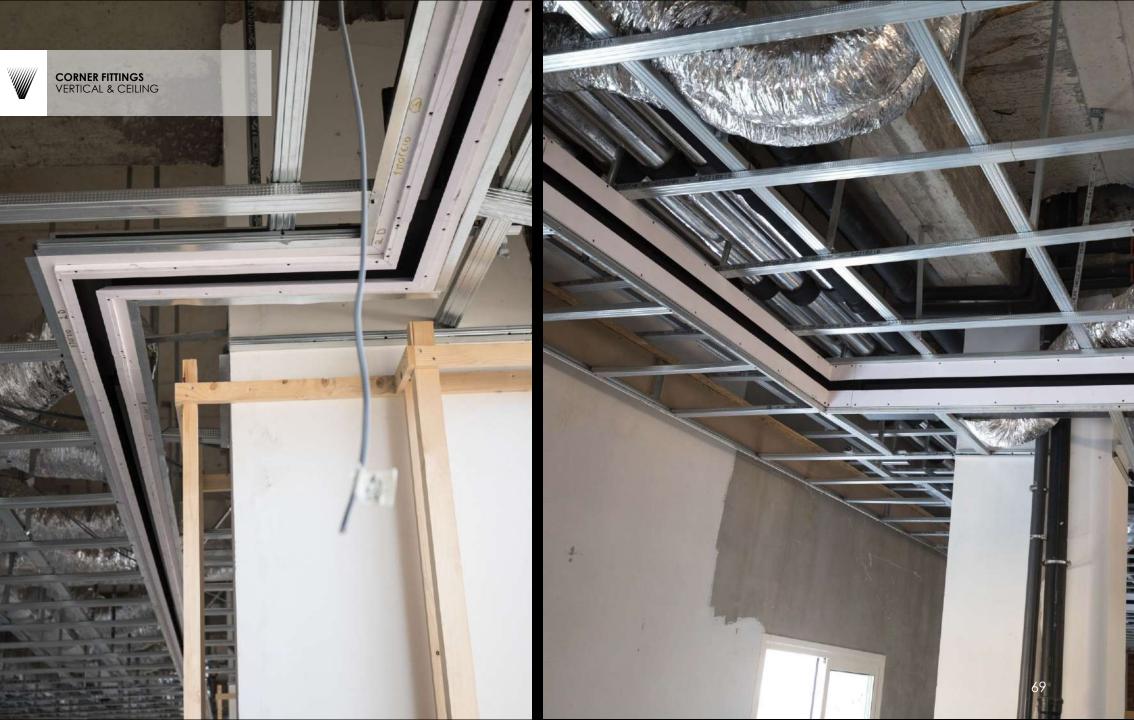

## Products Portfolio

FALSE CEILING GRILLE
GRILLE WITH SPECIAL CUTOUT FOR
LIGHTING AND INTEGRATED PLENUM
BOX

EXTRACTION ROUNDED GRILLES WC VENT

- Each order for us is unique and is defined based on the product.
- Each product has its own packaging of specific custommade dimensions, and the boxes are made of OSB wood that is placed on a wooden pallets that we manufacture according to each order.
- A sponge and special PVC strips are used inside the package to stabilize the product where needed.
- The philosophy of the packaging to the customer is when the product is being received, to be ready for use without do anything regarding the composition of the pieces, with a guide plan from our design department and with numbered panels from our production factory.
- Both during loading and shipment as well as during unloading, the pallets are and should be placed on a straight surface, opened carefully and not exposed to external factors.
- We have paid special attention to the packaging of our products, for their safest transport from the port to our partner.