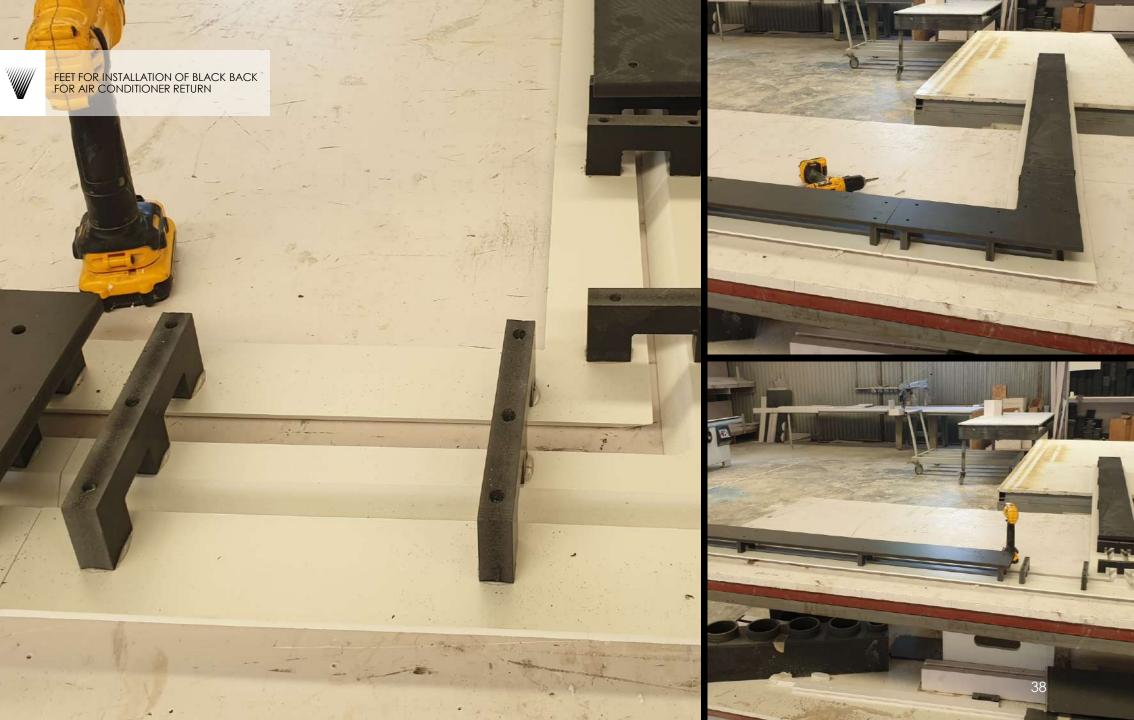

## Products Portfolio

FALSE CEILING GRILLE
GRILLE WITH SPECIAL CUTOUT FOR
LIGHTING AND INTEGRATED PLENUM
BOX

EXTRACTION ROUNDED GRILLES WC VENT

- Each order for us is unique and is defined based on the product.
- Each product has its own packaging of specific custommade dimensions, and the boxes are made of OSB wood that is placed on a wooden pallets that we manufacture according to each order.
- A sponge and special PVC strips are used inside the package to stabilize the product where needed.
- The philosophy of the packaging to the customer is when the product is being received, to be ready for use without do anything regarding the composition of the pieces, with a guide plan from our design department and with numbered panels from our production factory.
- Both during loading and shipment as well as during unloading, the pallets are and should be placed on a straight surface, opened carefully and not exposed to external factors.
- We have paid special attention to the packaging of our products, for their safest transport from the port to our partner.