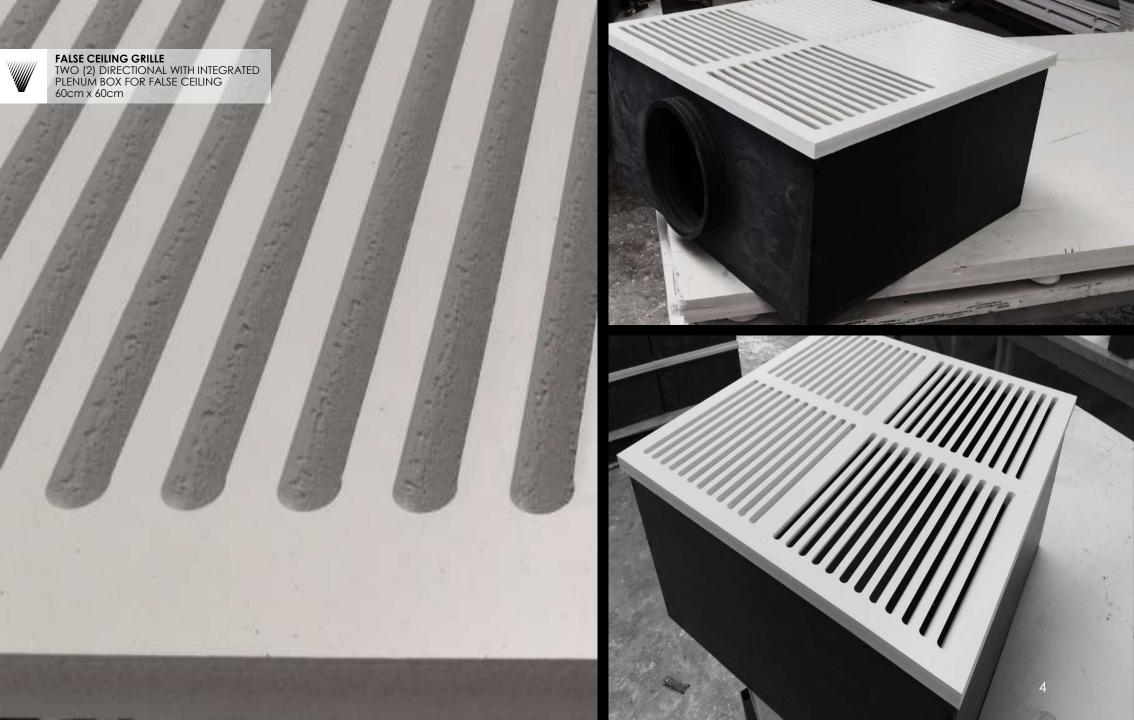

## Products Portfolio

FALSE CEILING GRILLE
GRILLE WITH SPECIAL CUTOUT FOR
LIGHTING AND INTEGRATED PLENUM
BOX

EXTRACTION ROUNDED GRILLES WC VENT

- Each order for us is unique and is defined based on the product.
- Each product has its own packaging of specific custommade dimensions, and the boxes are made of OSB wood that is placed on a wooden pallets that we manufacture according to each order.
- A sponge and special PVC strips are used inside the package to stabilize the product where needed.
- The philosophy of the packaging to the customer is when the product is being received, to be ready for use without do anything regarding the composition of the pieces, with a guide plan from our design department and with numbered panels from our production factory.
- Both during loading and shipment as well as during unloading, the pallets are and should be placed on a straight surface, opened carefully and not exposed to external factors.
- We have paid special attention to the packaging of our products, for their safest transport from the port to our partner.