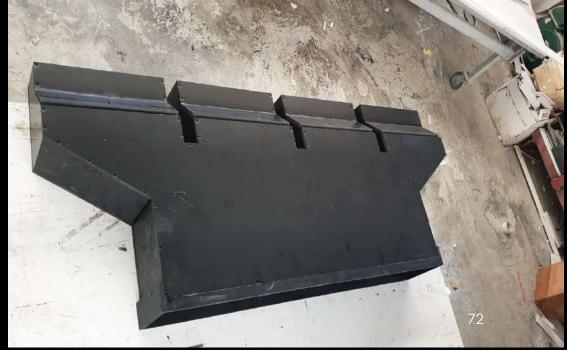

## Products Portfolio

FALSE CEILING GRILLE
GRILLE WITH SPECIAL CUTOUT FOR
LIGHTING AND INTEGRATED PLENUM
BOX

EXTRACTION ROUNDED GRILLES WC VENT

- Each order for us is unique and is defined based on the product.
- Each product has its own packaging of specific custommade dimensions, and the boxes are made of OSB wood that is placed on a wooden pallets that we manufacture according to each order.
- A sponge and special PVC strips are used inside the package to stabilize the product where needed.
- The philosophy of the packaging to the customer is when the product is being received, to be ready for use without do anything regarding the composition of the pieces, with a guide plan from our design department and with numbered panels from our production factory.
- Both during loading and shipment as well as during unloading, the pallets are and should be placed on a straight surface, opened carefully and not exposed to external factors.
- We have paid special attention to the packaging of our products, for their safest transport from the port to our partner.