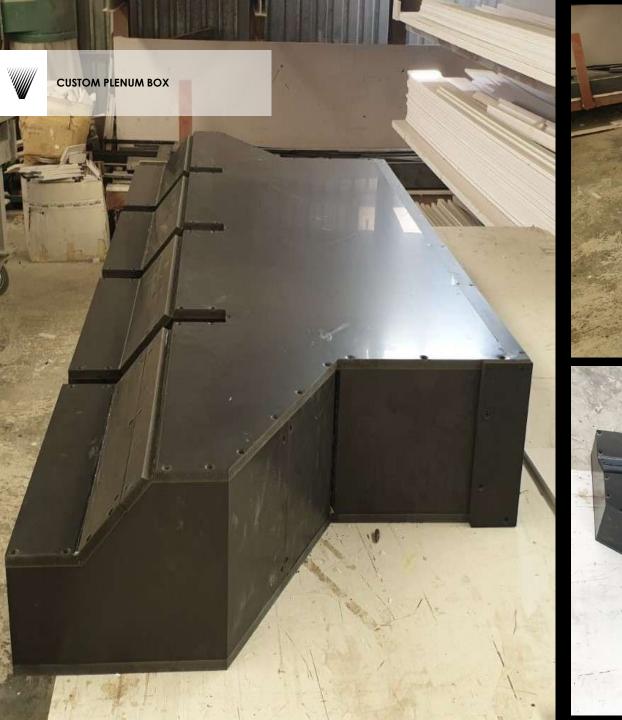

## Products Portfolio

FALSE CEILING GRILLE
GRILLE WITH SPECIAL CUTOUT FOR
LIGHTING AND INTEGRATED PLENUM
BOX

EXTRACTION ROUNDED GRILLES WC VENT

- Each order for us is unique and is defined based on the product.
- Each product has its own packaging of specific custommade dimensions, and the boxes are made of OSB wood that is placed on a wooden pallets that we manufacture according to each order.
- A sponge and special PVC strips are used inside the package to stabilize the product where needed.
- The philosophy of the packaging to the customer is when the product is being received, to be ready for use without do anything regarding the composition of the pieces, with a guide plan from our design department and with numbered panels from our production factory.
- Both during loading and shipment as well as during unloading, the pallets are and should be placed on a straight surface, opened carefully and not exposed to external factors.
- We have paid special attention to the packaging of our products, for their safest transport from the port to our partner.