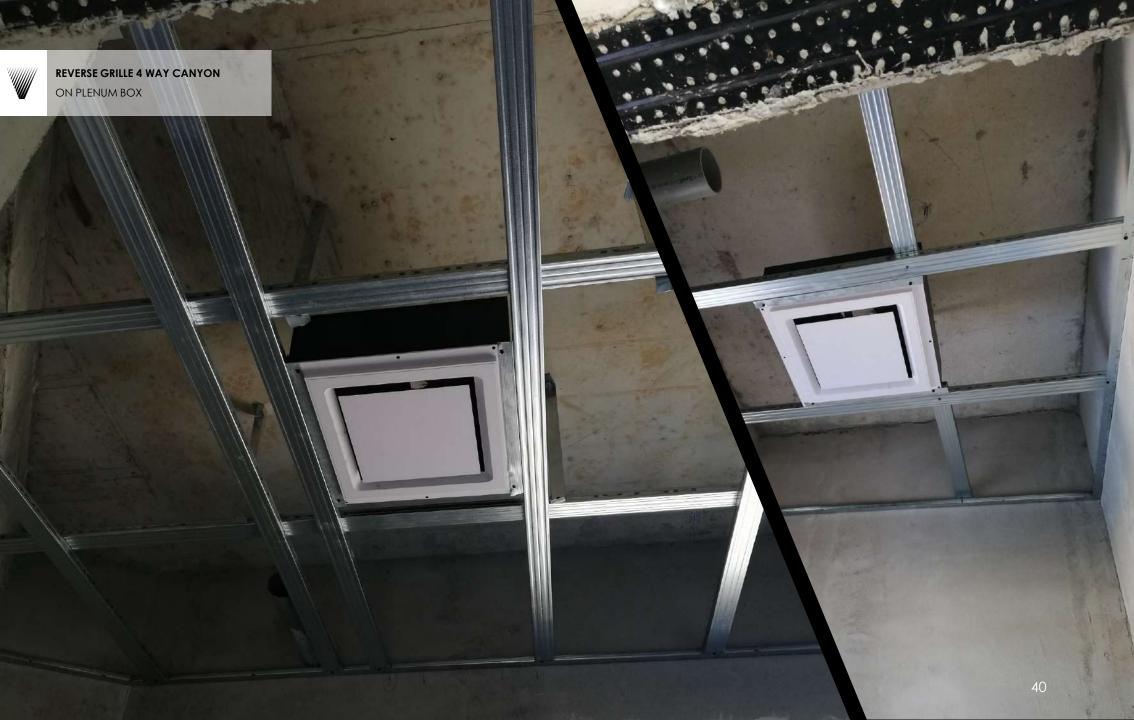

## Products Portfolio













FALSE CEILING GRILLE
GRILLE WITH SPECIAL CUTOUT FOR
LIGHTING AND INTEGRATED PLENUM
BOX



































EXTRACTION ROUNDED GRILLES WC VENT



























































































































































































- Each order for us is unique and is defined based on the product.
- Each product has its own packaging of specific custommade dimensions, and the boxes are made of OSB wood that is placed on a wooden pallets that we manufacture according to each order.
- A sponge and special PVC strips are used inside the package to stabilize the product where needed.
- The philosophy of the packaging to the customer is when the product is being received, to be ready for use without do anything regarding the composition of the pieces, with a guide plan from our design department and with numbered panels from our production factory.
- Both during loading and shipment as well as during unl