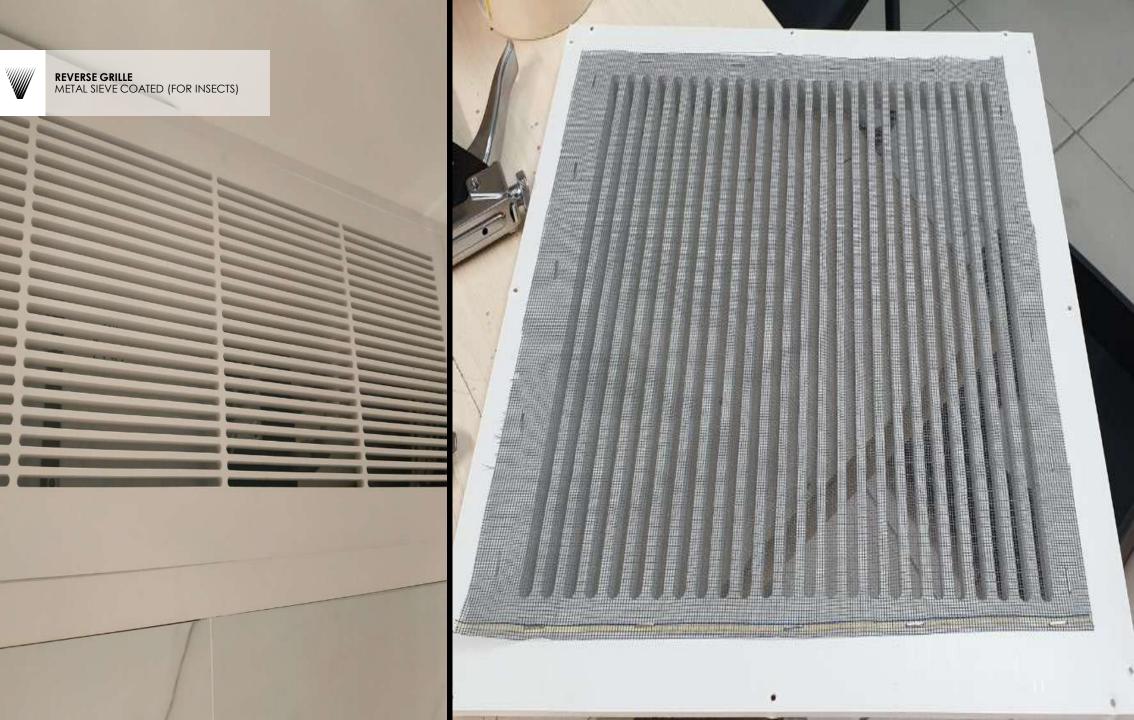

## Products Portfolio

FALSE CEILING GRILLE
GRILLE WITH SPECIAL CUTOUT FOR
LIGHTING AND INTEGRATED PLENUM
BOX

EXTRACTION ROUNDED GRILLES WC VENT

- Each order for us is unique and is defined based on the product.
- Each product has its own packaging of specific custommade dimensions, and the boxes are made of OSB wood that is placed on a wooden pallets that we manufacture according to each order.
- A sponge and special PVC strips are used inside the package to stabilize the product where needed.
- The philosophy of the packaging to the customer is when the product is being received, to be ready for use without do anything regarding the composition of the pieces, with a guide plan from our design department and with numbered panels from our production factory.
- Both during loading and shipment as well as during unloading, the pallets are and should be placed on a straight surface, opened carefully and not exposed to external factors.
- We have paid special attention to the packaging of our products, for their safest transport from the port to our partner.