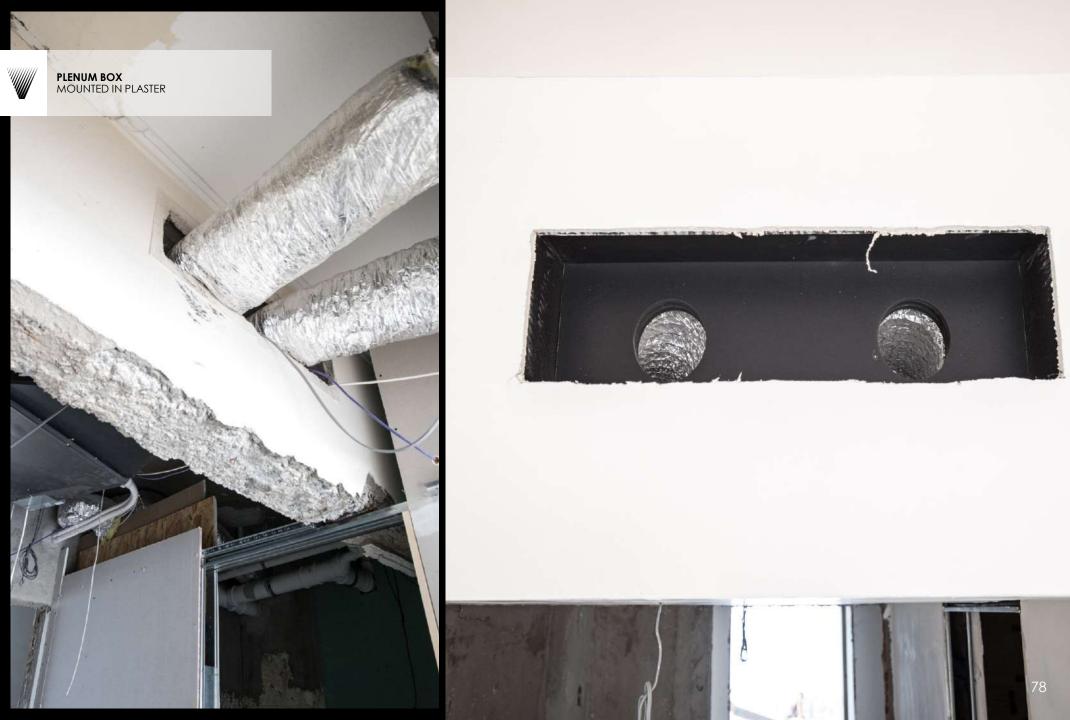

## Products Portfolio













FALSE CEILING GRILLE
GRILLE WITH SPECIAL CUTOUT FOR
LIGHTING AND INTEGRATED PLENUM
BOX



































EXTRACTION ROUNDED GRILLES WC VENT



























































































































































































- Each order for us is unique and is defined based on the product.
- Each product has its own packaging of specific custommade dimensions, and the boxes are made of OSB wood that is placed on a wooden pallets that we manufacture according to each order.
- A sponge and special PVC strips are used inside the package to stabilize the product where needed.
- The philosophy of the packaging to the customer is when the product is being received, to be ready for use without do anything regarding the composition of the pieces, with a guide plan from our design department and with numbered panels from our production factory.
- Both during loading and shipment as well as during unloading, the pallets are and should be placed on a straight surface, opened carefully and not exposed to external fac