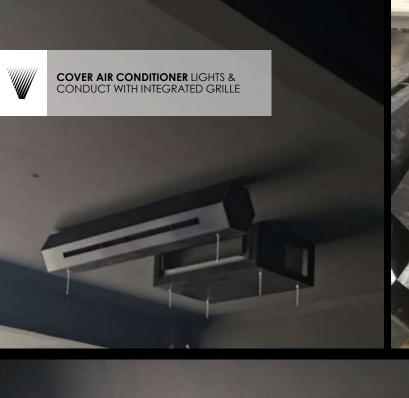

## Products Portfolio

FALSE CEILING GRILLE
GRILLE WITH SPECIAL CUTOUT FOR
LIGHTING AND INTEGRATED PLENUM
BOX

EXTRACTION ROUNDED GRILLES WC VENT

- Each order for us is unique and is defined based on the product.
- Each product has its own packaging of specific custommade dimensions, and the boxes are made of OSB wood that is placed on a wooden pallets that we manufacture according to each order.
- A sponge and special PVC strips are used inside the package to stabilize the product where needed.
- The philosophy of the packaging to the customer is when the product is being received, to be ready for use without do anything regarding the composition of the pieces, with a guide plan from our design department and with numbered panels from our production factory.
- Both during loading and shipment as well as during unloading, the pallets are and should be placed on a straight surface, opened carefully and not exposed to external factors.
- We have paid special attention to the packaging of our products, for their safest transport from the port to our partner.