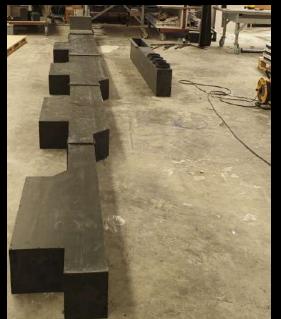

## Products Portfolio













FALSE CEILING GRILLE
GRILLE WITH SPECIAL CUTOUT FOR
LIGHTING AND INTEGRATED PLENUM
BOX



































EXTRACTION ROUNDED GRILLES WC VENT



























































































































































































- Each order for us is unique and is defined based on the product.
- Each product has its own packaging of specific custommade dimensions, and the boxes are made of OSB wood that is placed on a wooden pallets that we manufacture according to each order.
- A sponge and special PVC strips are used inside the package to stabilize the product where needed.
- The philosophy of the packaging to the customer is when the product is being received, to be ready for use without do anything regarding the composition of the pieces, with a guide plan from our design department and with numbered panels from our production factory.
- Both during loading and shipment as well as during unloading, the pallets are and should be placed on a straight surface, opened carefully and not exposed t