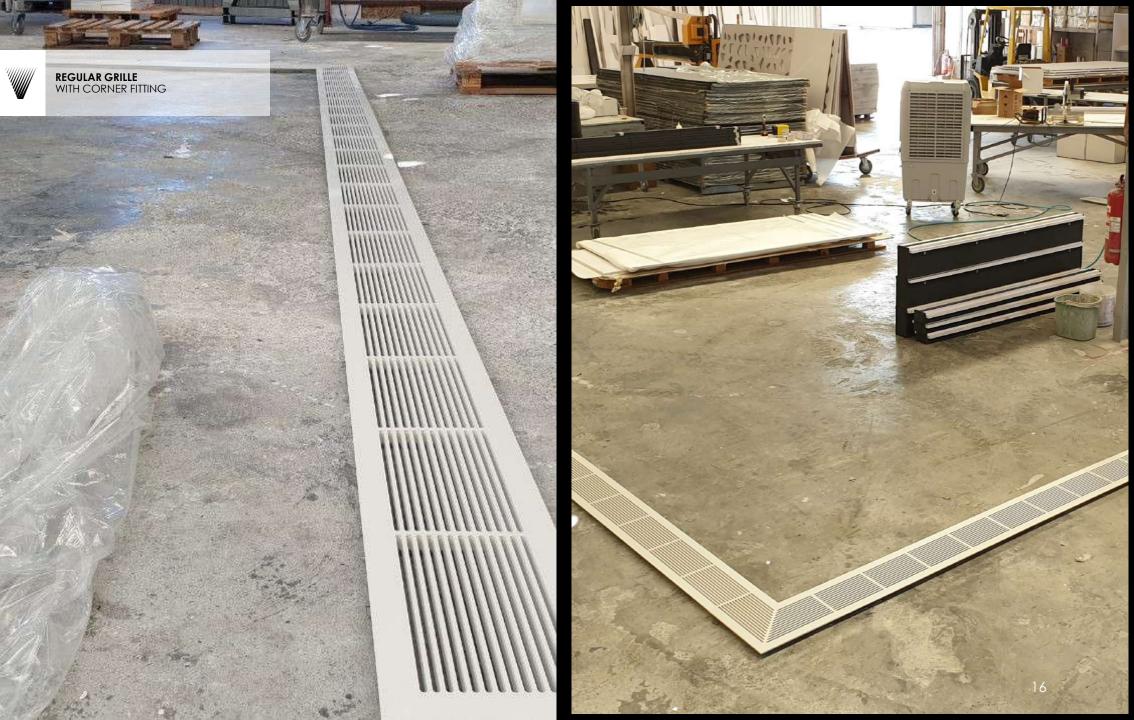

## Products Portfolio

FALSE CEILING GRILLE
GRILLE WITH SPECIAL CUTOUT FOR
LIGHTING AND INTEGRATED PLENUM
BOX

EXTRACTION ROUNDED GRILLES WC VENT

- Each order for us is unique and is defined based on the product.
- Each product has its own packaging of specific custommade dimensions, and the boxes are made of OSB wood that is placed on a wooden pallets that we manufacture according to each order.
- A sponge and special PVC strips are used inside the package to stabilize the product where needed.
- The philosophy of the packaging to the customer is when the product is being received, to be ready for use without do anything regarding the composition of the pieces, with a guide plan from our design department and with numbered panels from our production factory.
- Both during loading and shipment as well as during unloading, the pallets are and should be placed on a straight surface, opened carefully and not exposed to external factors.
- We have paid special attention to the packaging of our products, for their safest transport from the port to our partner.