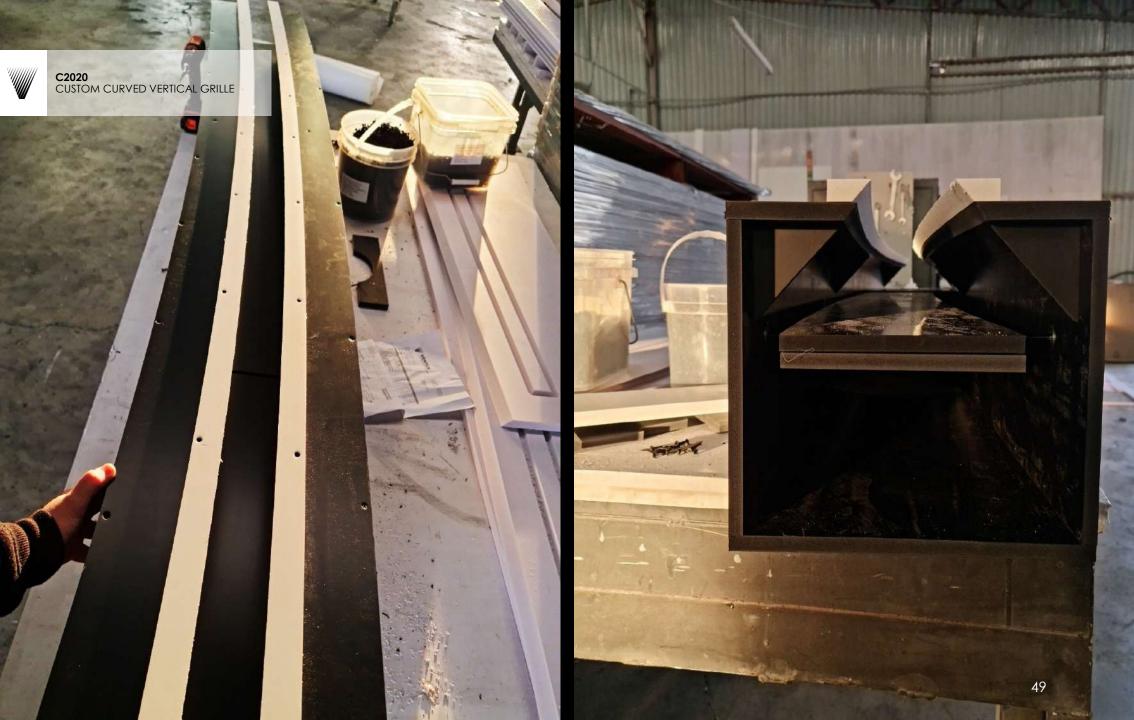

## Products Portfolio

FALSE CEILING GRILLE
GRILLE WITH SPECIAL CUTOUT FOR
LIGHTING AND INTEGRATED PLENUM
BOX

EXTRACTION ROUNDED GRILLES WC VENT

- Each order for us is unique and is defined based on the product.
- Each product has its own packaging of specific custommade dimensions, and the boxes are made of OSB wood that is placed on a wooden pallets that we manufacture according to each order.
- A sponge and special PVC strips are used inside the package to stabilize the product where needed.
- The philosophy of the packaging to the customer is when the product is being received, to be ready for use without do anything regarding the composition of the pieces, with a guide plan from our design department and with numbered panels from our production factory.
- Both during loading and shipment as well as during unloading, the pallets are and should be placed on a straight surface, opened carefully and not exposed to external factors.
- We have paid special attention to the packaging of our products, for their safest transport from the port to our partner.