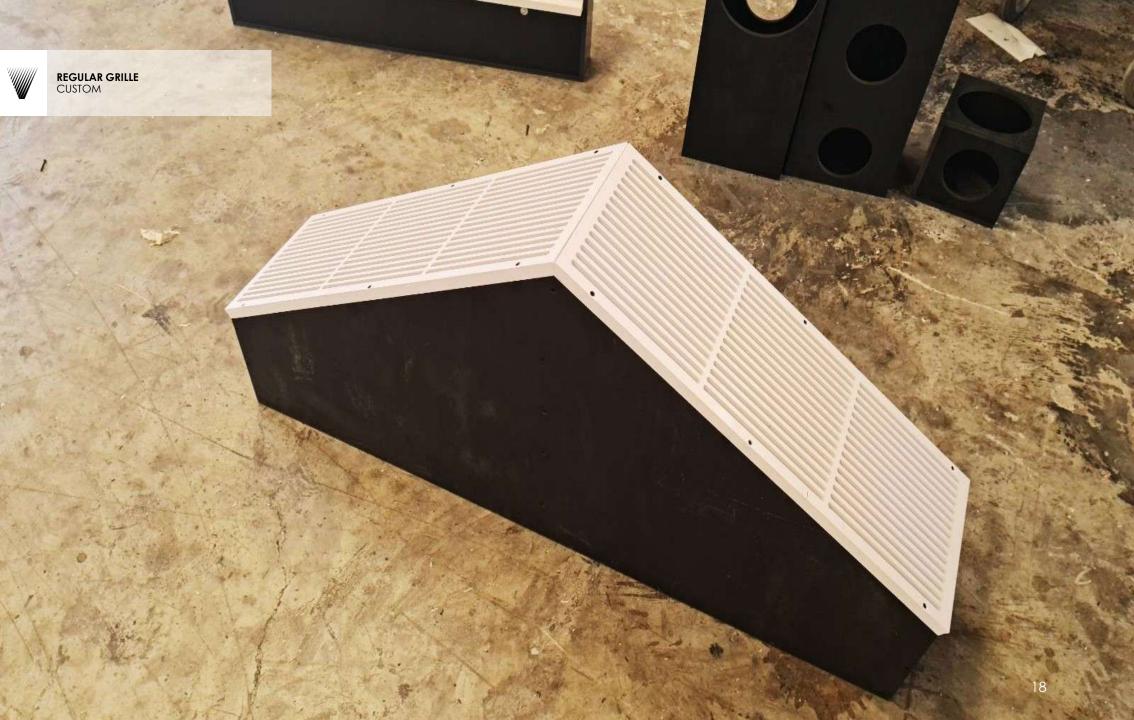

## Products Portfolio

FALSE CEILING GRILLE
GRILLE WITH SPECIAL CUTOUT FOR
LIGHTING AND INTEGRATED PLENUM
BOX

EXTRACTION ROUNDED GRILLES WC VENT

- Each order for us is unique and is defined based on the product.
- Each product has its own packaging of specific custommade dimensions, and the boxes are made of OSB wood that is placed on a wooden pallets that we manufacture according to each order.
- A sponge and special PVC strips are used inside the package to stabilize the product where needed.
- The philosophy of the packaging to the customer is when the product is being received, to be ready for use without do anything regarding the composition of the pieces, with a guide plan from our design department and with numbered panels from our production factory.
- Both during loading and shipment as well as during unloading, the pallets are and should be placed on a straight surface, opened carefully and not exposed to external factors.
- We have paid special attention to the packaging of our products, for their safest transport from the port to our partner.