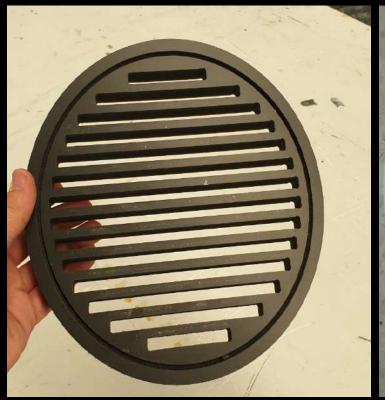

## Products Portfolio

FALSE CEILING GRILLE
GRILLE WITH SPECIAL CUTOUT FOR
LIGHTING AND INTEGRATED PLENUM
BOX

EXTRACTION ROUNDED GRILLES WC VENT

- Each order for us is unique and is defined based on the product.
- Each product has its own packaging of specific custommade dimensions, and the boxes are made of OSB wood that is placed on a wooden pallets that we manufacture according to each order.
- A sponge and special PVC strips are used inside the package to stabilize the product where needed.
- The philosophy of the packaging to the customer is when the product is being received, to be ready for use without do anything regarding the composition of the pieces, with a guide plan from our design department and with numbered panels from our production factory.
- Both during loading and shipment as well as during unloading, the pallets are and should be placed on a straight surface, opened carefully and not exposed to external factors.
- We have paid special attention to the packaging of our products, for their safest transport from the port to our partner.