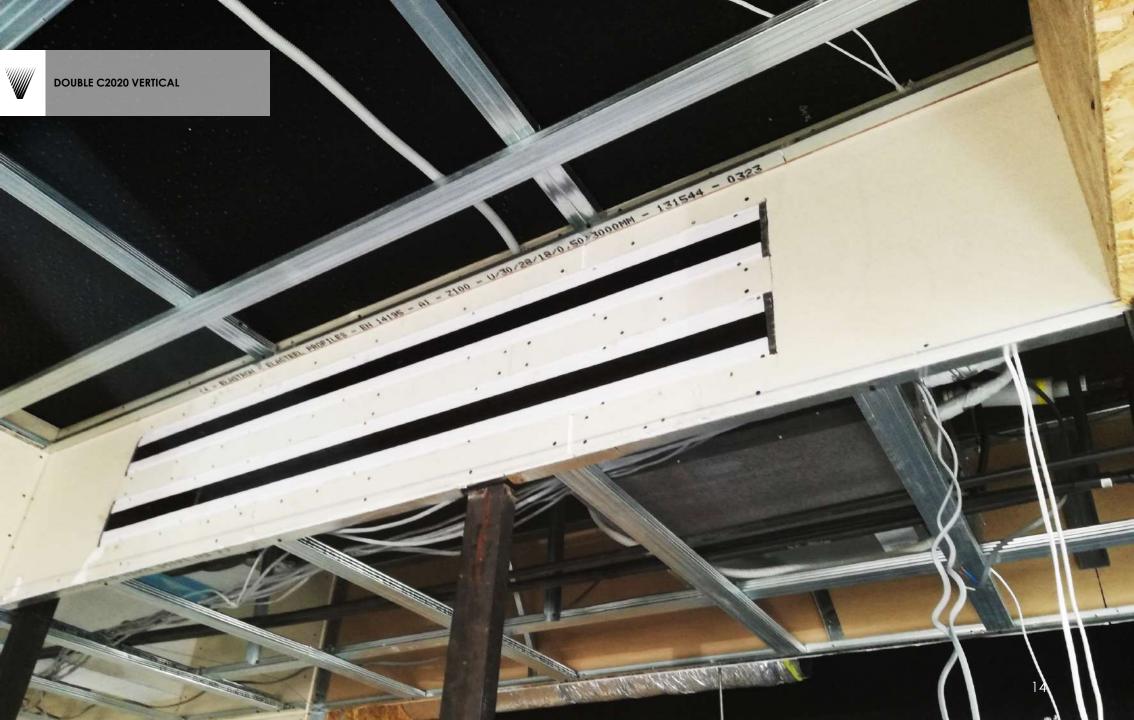

## Products Portfolio

FALSE CEILING GRILLE
GRILLE WITH SPECIAL CUTOUT FOR
LIGHTING AND INTEGRATED PLENUM
BOX

EXTRACTION ROUNDED GRILLES WC VENT

- Each order for us is unique and is defined based on the product.
- Each product has its own packaging of specific custommade dimensions, and the boxes are made of OSB wood that is placed on a wooden pallets that we manufacture according to each order.
- A sponge and special PVC strips are used inside the package to stabilize the product where needed.
- The philosophy of the packaging to the customer is when the product is being received, to be ready for use without do anything regarding the composition of the pieces, with a guide plan from our design department and with numbered panels from our production factory.
- Both during loading and shipment as well as during unloading, the pallets are and should be placed on a straight surface, opened carefully and not exposed to external factors.
- We have paid special attention to the packaging of our products, for their safest transport from the port to our partner.